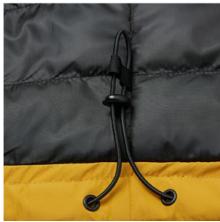

#### Description:

This fabric generally chooses soft and comfortable material, delicate touch, wear on the body not only warm, but also very comfortable. This style is suitable for different occasions and figures, and can be selected according to personal preferences and needs. Suitable for everyday wear or outdoor activities. The coat is flat and thin, and it is very good choices for self-wear and gifts.