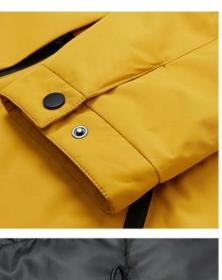

# More Images

#### Description:

This fabric generally chooses soft and comfortable material, delicate touch, wear on the body not only warm, but also very comfortable. This style is suitable for different occasions and figures, and can be selected according to personal preferences and needs. Suitable for everyday wear or outdoor activities. The coat is flat and thin, and it is very good choices for self-wear and gifts.