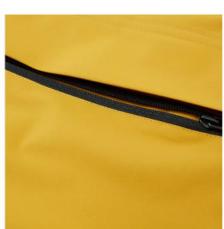

# **Product Specification**

Collar\_Type: StandWaterproof: YesPockets: Two

• Product\_Name: Demiseason Coat

Style: CasualClosure\_Type: ZipperLining: PolyesterSize: 46 48 50 52 54

• Highlight: delicate everyday wear Man's Demiseason Coat,

delicate Man's Demiseason Coat two Pockets, delicate touch casual waterproof jacket