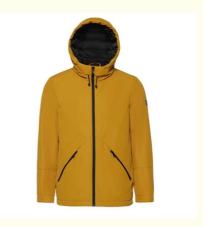

# **Everyday Wear Man'S Demiseason Coat Two Pockets Delicate Touch Casual Waterproof Jacket**

# **Product Specification**

Collar\_Type: StandWaterproof: YesPockets: Two

• Product\_Name: Demiseason Coat

Style: CasualClosure\_Type: ZipperLining: PolyesterSize: 46 48 50 52 54

• Highlight: delicate everyday wear Man's Demiseason Coat,

delicate Man's Demiseason Coat two Pockets, delicate touch casual waterproof jacket

#### Description:

This fabric generally chooses soft and comfortable material, delicate touch, wear on the body not only warm, but also very comfortable. This style is suitable for different occasions and figures, and can be selected according to personal preferences and needs. Suitable for everyday wear or outdoor activities. The coat is flat and thin, and it is very good choices for self-wear and gifts.