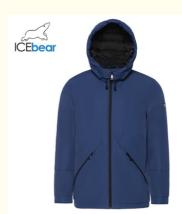

# **Everyday Wear Man'S Demiseason Coat Two Pockets Delicate Touch Casual Waterproof Jacket**

### **Basic Information**

Place of Origin: ChinaBrand Name: icebearModel Number: 3169

• Delivery Time: in 7 work days

• Payment Terms: T/T



# **Product Specification**

Collar\_Type: StandWaterproof: YesPockets: Two

• Product\_Name: Demiseason Coat

Style: CasualClosure\_Type: ZipperLining: PolyesterSize: 46 48 50 52 54

• Highlight: delicate everyday wear Man's Demiseason Coat,

delicate Man's Demiseason Coat two Pockets, delicate touch casual waterproof jacket



# More Images



# **Product Description**

outside winter-proof, commercial style, water-proof, polyester material, for all kinds of situations' wears

#### Description:

This fabric generally chooses soft and comfortable material, delicate touch, wear on the body not only warm, but also very comfortable. This style is suitable for different occasions and figures, and can be selected according to personal preferences and needs. Suitable for everyday wear or outdoor activities. The coat is flat and thin, and it is very good choices for self-wear and gifts.











| Size                   | L/46 | XL/48 | 2XL/50 | 3XL/52 | 4XL/54 |
|------------------------|------|-------|--------|--------|--------|
| Shoulder width         | 47.8 | 49    | 50.2   | 51.4   | 52.6   |
| Bustwidth