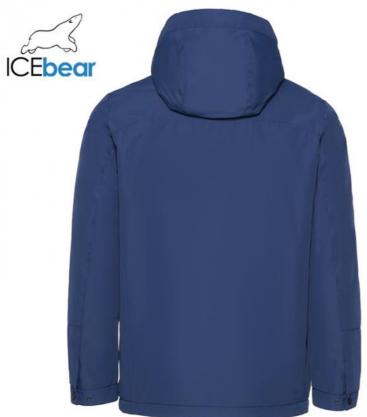

# **Everyday Wear Man'S Demiseason Coat Two Pockets Delicate Touch Casual Waterproof Jacket**

# **Product Specification**

Collar\_Type: StandWaterproof: YesPockets: Two

• Product\_Name: Demiseason Coat

Style: CasualClosure\_Type: ZipperLining: PolyesterSize: 46 48 50 52 54

• Highlight: delicate everyday wear Man's Demiseason Coat,

# **Product Description**

outside winter-proof, commercial style, water-proof, polyester material, for all kinds of situations' wears