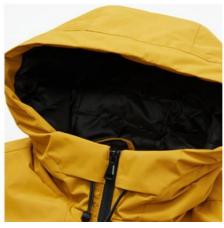

# **Product Specification**

Collar\_Type: StandWaterproof: YesPockets: Two

• Product\_Name: Demiseason Coat

Style: CasualClosure\_Type: ZipperLining: PolyesterSize: 46 48 50 52 54

• Highlight: delicate everyday wear Man's Demiseason Coat,

#### Description:

This fabric generally chooses soft and comfortable material, delicate touch, wear on the body not only warm, but also very comfortable. This style is suitable for different occasions and figures, and can be selected according to personal preferences and needs. Suitable for everyday wear or outdoor activities. The coat is flat and thin, and it is very good choices for self-wear and gifts.