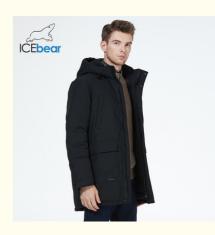

## More Images

Parker style avorite element for men, many pockets very convenient

#### **Product feature:**

Parker style is also a style sought after by men, there are two choices with and without fur collar, abundant and thrifty. Pockets have always been a favorite element for men, and this model has as many as 6 pockets, taking into account the application of pockets in all scenarios. Horizontal insertion, side insertion, upper insertion, lower insertion, how practical are very convenient. **Size:46-54** 