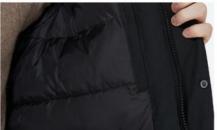

### Detail Display Windproof and wear-resistant fabric

The outer material of the fabric is made of high abrasion resistance material, which increases the service life of the clothing and effectively blocks the invasion of wind and snow.

### Invisible inner pocket

The inner pocket is closed by a zipper patch, making it easy and safe to use.

Windproof and wear-resistant fabric The outer material of the fabric is made of high abrasion resistance material, which increases the servicelife of the clothing and effectively blocks the invasion of wind and snow.