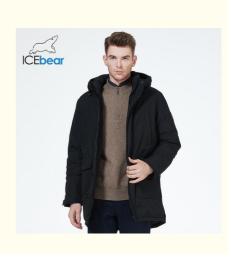

# Convenient Mens Parka Jacket Size L To 4XL Bio Down Jacket With Many Pockets

for more products please visit us on ice-bear.com

#### **Product feature:**

Parker style is also a style sought after by men, there are two choices with and without fur collar, abundant and thrifty. Pockets have always been a favorite element for men, and this model has as many as 6 pockets, taking into account the application of pockets in all scenarios. Horizontal insertion, side insertion, upper insertion, lower insertion, how practical are very convenient. **Size:46-54** 