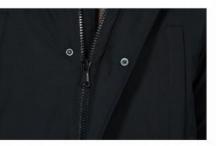

#### Zipper and button closure

Easy to put on and take off,dobule layer warm.Perfect for hiking,climbing, mountaining, fishing, hunting, working and other outdoor activities.

## Zipper and button closure

Easy to put on and take off,dobule layer warm. Perfect for hiking,climbing, mountaining, fishing, hunting, working and other outdoor activities.

Invisible inner pocket

The inner pocket is closed by a zipper patch, making it easy and safe to use.