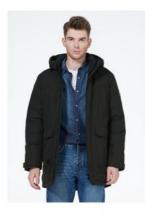

# Convenient Mens Parka Jacket Size L To 4XL Bio Down Jacket With Many Pockets

for more products please visit us on ice-bear.com

#### **Product feature:**

Parker style is also a style sought after by men, there are two choices with and without fur collar, abundant and thrifty. Pockets have always been a favorite element for men, and this model has as many as 6 pockets, taking into account the application of pockets in all scenarios. Horizontal insertion, side insertion, upper insertion, lower insertion, how practical are very convenient. **Size:46-54** 