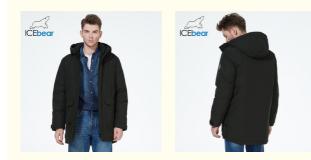

## More Images

Parker style avorite element for men, many pockets very convenient

#### **Product feature:**

Parker style is also a style sought after by men, there are two choices with and without fur collar, abundant and thrifty. Pockets have always been a favorite element for men, and this model has as many as 6 pockets, taking into account the application of pockets in all scenarios. Horizontal insertion, side insertion, upper insertion, lower insertion, how practical are very convenient. **Size:46-54** 