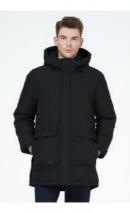

# Convenient Mens Parka Jacket Size L To 4XL Bio Down Jacket With Many Pockets

for more products please visit us on ice-bear.com

## More Images

Parker style avorite element for men, many pockets very convenient

#### **Product feature:**

Parker style is also a style sought after by men, there are two choices with and without fur collar, abundant and thrifty. Pockets have always been a favorite element for men, and this model has as many as 6 pockets, taking into account the application of pockets in all scenarios. Horizontal insertion, side insertion, upper insertion, lower insertion, how practical are very convenient. **Size:46-54** 