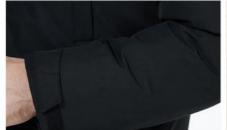

#### Adjusted cuff

The sleeve ends are designed with cinching, which can prevent cold air from entering the inner part of the sleeves and provide better insulation.

Adjusted cuff

The sleeve ends are designed with cinching, which can prevent cold air from entering the inner part of the sleeves and provide better insulation.