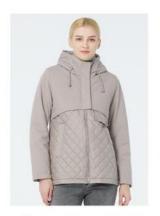

## **Product Description**

Light Yellow Woman Sping Autumn Coat with Zipper Closure and Internal Pocket, short, demiseason

#### Product Introduction

The collision design of dense stitching and non stitching adds a sense of layering to the clothes. The design with moderate thickness and short to medium length is particularly suitable for wearing in early spring, spring, and autumn. The beautiful colors highlight the liveliness and optimism of women, and the quality is superior, especially suitable for girls who love beauty and fashion.

#### **Product Color Information:**

Creamy Brown / Light Yellow / Grey-pink/ Aquamarine

# COLOR DISPLAY

Creamy Brown (G170)

light yellow(G524)