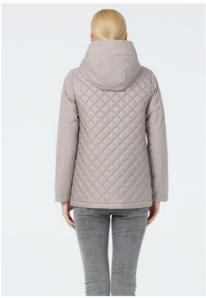

## **Product Description**

Light Yellow Woman Sping Autumn Coat with Zipper Closure and Internal Pocket, short, demiseason

#### Product Introduction

The collision design of dense stitching and non stitching adds a sense of layering to the clothes. The design with moderate thickness and short to medium length is particularly suitable for wearing in early spring, spring, and autumn. The beautiful colors highlight the liveliness and optimism of women, and the quality is superior, especially suitable for girls who love beauty and fashion.