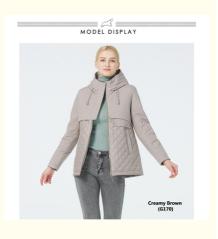

## **Product Description**

Light Yellow Woman Sping Autumn Coat with Zipper Closure and Internal Pocket, short, demiseason

#### Product Introduction

The collision design of dense stitching and non stitching adds a sense of layering to the clothes. The design with moderate thickness and short to medium length is particularly suitable for wearing in early spring, spring, and autumn. The beautiful colors highlight the liveliness and optimism of women, and the quality is superior, especially suitable for girls who love beauty and fashion.

#### **Product Color Information:**

Creamy Brown / Light Yellow / Grey-pink/ Aquamarine