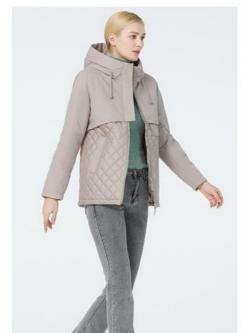

## **Product Description**

Light Yellow Woman Sping Autumn Coat with Zipper Closure and Internal Pocket, short, demiseason

#### Product Introduction

The collision design of dense stitching and non stitching adds a sense of layering to the clothes. The design with moderate thickness and short to medium length is particularly suitable for wearing in early spring, spring, and autumn. The beautiful colors highlight the liveliness and optimism of women, and the quality is superior, especially suitable for girls who love beauty and fashion.