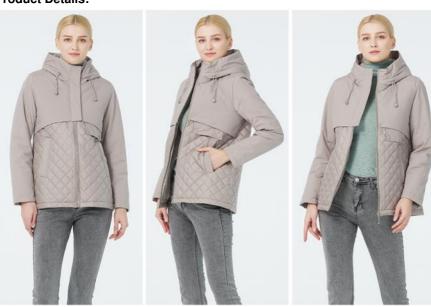

#### **Product Details:**

#### Windproof Hood Design

Featuring a drawstring hood, it offers excellent wind protection and can briefly shield against light rain, making it suitable for urban and outdoor activities.

#### **Zipper Closure**

The zipper closure ensures easy on-and-off functionality while maintaining a sleek design.

#### **Internal Pocket Design**

The spacious interior pocket offers convenient storage for essential items such as cards, keys, and wallets, ensuring both safety and practicality.

#### Slash Pockets

The ergonomically designed slash pockets are both practical and comfortable. The symmetrical design adds an aesthetic touch.