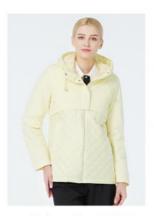

# Light Yellow Woman Sping Autumn Coat Undetachable Man Sping Autumn **Coat With Zipper Closure**

## **Product Description**

Light Yellow Woman Sping Autumn Coat with Zipper Closure and Internal Pocket, short, demiseason

#### **Product Color Information:**

Creamy Brown / Light Yellow / Grey-pink/ Aquamarine

# COLOR DISPLAY

Creamy Brown (G170)

light yellow(G524)