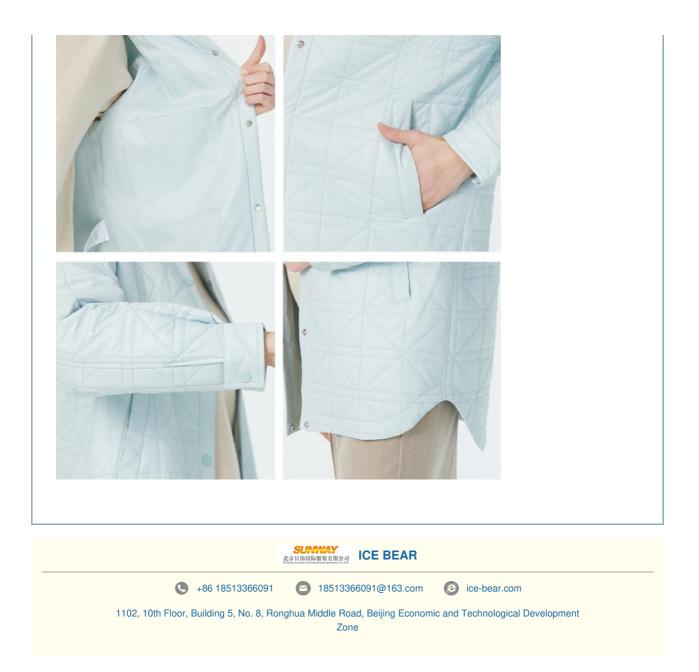

Style: Casual

Slant Pocket: The slant pocket design is not only practical, convenient for storing small items, but also adds a sense of symmetry and beauty to the overall design.

This cotton stylish shirt is a great addition to your wardrobe. Made with high-quality cotton, it's comfortable, breathable, and perfect for any occasion. Whether you're dressing up or down, the cotton shirt is a versatile piece that can be worn with jeans, skirts, or shorts. Order yours today!

### **Applications:**

The filling is made of polyester, ensuring warmth on chilly days. The lapel design is simple and elegant, enhancing the facial shape and adding a touch of classic elegance. It's fashionable and versatile, easily pairing with various outfits. The slant pocket design is not only practical, convenient for storing small items, but also adds a sense of symmetry and beauty to the overall design.