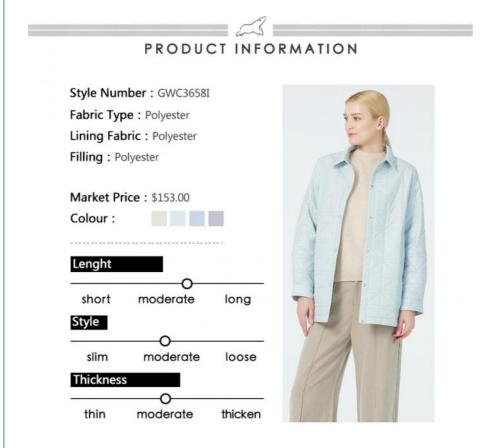

# **Product Specification**

| Season:                     | Spring/Autumn                                                                                                                                                                                       |
|-----------------------------|-----------------------------------------------------------------------------------------------------------------------------------------------------------------------------------------------------|
| Product Name:               | Elevate Your Wardrobe With The Ultimate<br>Lightweight Cotton Shirt: Stylish,<br>Comfortable, And Perfect For Any Occasion                                                                          |
| Occasion:                   | Daily Wear                                                                                                                                                                                          |
| Product Color  Information: | Beige / Aqua Blue / Light Blue/ Light Purple                                                                                                                                                        |
| Decoration:                 | Pockets                                                                                                                                                                                             |
| Lapel Design:               | Simple And Elegant, The Lapel Design Not<br>Only Enhances The Facial Shape But Also<br>Adds A Touch Of Classic Elegance. It's<br>Fashionable And Versatile, Easily Pairing<br>With Various Outfits. |
| Slant Pocket:               | The Slant Pocket Design Is Not Only<br>Practical, Convenient For Storing Small                                                                                                                      |

| Occasio<br>n     | Daily Wear                                                                                                                                                                              |
|------------------|-----------------------------------------------------------------------------------------------------------------------------------------------------------------------------------------|
| Season           | Spring/Autumn                                                                                                                                                                           |
| Fabric<br>Type   | Polyester                                                                                                                                                                               |
| Curved<br>Hem    | The curved hem cuts an elegant arc, giving the jacket a more stylish and unique look when worn.                                                                                         |
| Filling          | Polyester                                                                                                                                                                               |
| Slant<br>Pocket  | The slant pocket design is not only practical, convenient for storing small items, but also adds a sense of symmetry and beauty to the overall design.                                  |
| Style            | Casual                                                                                                                                                                                  |
| Lapel<br>Design  | Simple and elegant, the lapel design not only enhances the facial shape but also adds a touch of classic elegance. It's fashionable and versatile, easily pairing with various outfits. |
| Sleeve<br>Length | Full                                                                                                                                                                                    |
| Size<br>Table    | 42-50                                                                                                                                                                                   |