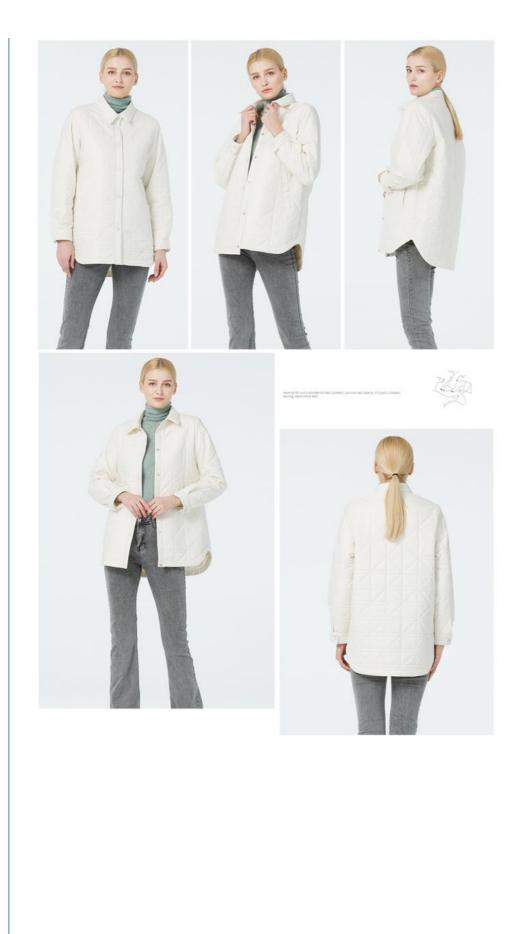

#### **Product Description:**

Crafted from high-quality polyester filling, this coat is both lightweight and insulating, making it the perfect choice for those cool spring and autumn days. The turn-down collar adds an extra touch of sophistication, while the curved hem cuts an elegant arc, giving the jacket a more stylish and unique look when worn.

#### Features:

Product Name: Woman Spring Autumn Coat

Product Category: Woman Spring Autumn Coat

Size Table: 42-50

Lapel Design: Simple and elegant, the lapel design not only enhances the facial shape but also adds a touch of classic elegance. It's fashionable and versatile, easily pairing with various outfits.

Style: Casual

Slant Pocket: The slant pocket design is not only practical, convenient for storing small items, but also adds a sense of symmetry and beauty to the overall design.

This cotton stylish shirt is a great addition to your wardrobe. Made with high-quality cotton, it's comfortable, breathable, and perfect for any occasion. Whether you're dressing up or down, the cotton shirt is a versatile piece that can be worn with jeans, skirts, or shorts. Order yours today!