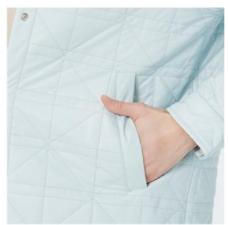

#### **Slant Pocket:**

The slant pocket design is not only practical, convenient for storing small items, but also adds a sense of symmetry and beauty to the overall design.