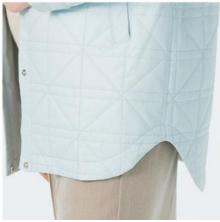

#### **Curved Hem:**

The curved hem cuts an elegant arc, giving the jacket a more stylish and unique look when worn.