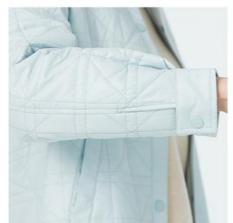

#### **Adjustable Cuff:**

Featuring a snap button closure, the cuff can be adjusted to fit your wrist size, ensuring comfort and wind protection.