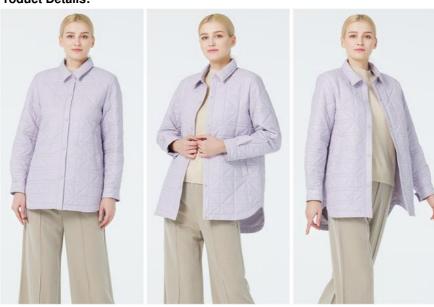

#### **Product Details:**

#### Lapel Design:

Simple and elegant, the lapel design not only enhances the facial shape but also adds a touch of classic elegance. It's fashionable and versatile, easily pairing with various outfits.

#### **Adjustable Cuff:**

Featuring a snap button closure, the cuff can be adjusted to fit your wrist size, ensuring comfort and wind protection.

#### **Slant Pocket:**

The slant pocket design is not only practical, convenient for storing small items, but also adds a sense of symmetry and beauty to the overall design.

#### **Curved Hem:**

The curved hem cuts an elegant arc, giving the jacket a more stylish and unique look when worn.