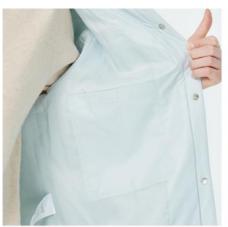

#### **Slant Pocket:**

The slant pocket design is not only practical, convenient for storing small items, but also adds a sense of symmetry and beauty to the overall design.