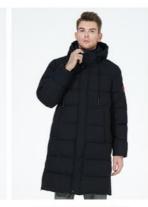

and wear long clothes, especially suitable for cold areas to wear, coupled with wind and waterproof fabric design, is your best choice to resist the cold. The design of the side fork ensures that you are more convenient and comfortable when walking or driving.

Size:46-56

| size   | length | Bust | Hem | Shoulder | Cuff | Sleeve length |
|--------|--------|------|-----|----------|------|---------------|
| XL/48  | 100    | 125  | 128 | 48.5     | 33   | 68            |
| 2XL/50 | 101.5  | 129  | 132 | 49.7     | 34   | 69            |
| 3XL/52 | 103    | 133  | 136 | 50.9     | 35   | 70            |
| 4XL/54 | 104.5  | 137  | 140 | 52.1     | 36   | 71            |
| 5XL/56 | 105.1  | 141  | 144 | 53.3     | 37   | 72            |

Color: Black/Deep gray/Dark blue

# COLOR DISPLAY







Dark blue (M460)

### Detail Display Premium Quality Materials

Men's winter jackets are made from high-quality fabrics that offer exceptional warmth and insulation, ensuring you stay cozy even in the coldest of temperatures.

#### Stand collar and hood

Designed with a stand-up collar and hood for extra warmth and blocking the cold wind. Suitable for daily outings, travel and other outdoor activities.

### Arm pocket design

Adding extra storage space gives a distinctive feel to clothing by diversifying decorations to make them more distinctive and appealing.

### Side-hem zipper design

Add comfort and design to your clothes for walking and sitting outside.