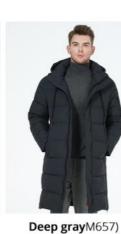

ll and wear long clothes, especially suitable for cold areas to wear, coupled with wind and waterproof fabric design, is your best choice to resist the cold. The design of the side fork ensures that you are more convenient and comfortable when walking or driving.

Size:46-56

| size   | length | Bust | Hem | Shoulder | Cuff | Sleeve length |
|--------|--------|------|-----|----------|------|---------------|
| XL/48  | 100    | 125  | 128 | 48.5     | 33   | 68            |
| 2XL/50 | 101.5  | 129  | 132 | 49.7     | 34   | 69            |
| 3XL/52 | 103    | 133  | 136 | 50.9     | 35   | 70            |
| 4XL/54 | 104.5  | 137  | 140 | 52.1     | 36   | 71            |
| 5XL/56 | 105.1  | 141  | 144 | 53.3     | 37   | 72            |

Color: Black/Deep gray/Dark blue

# COLOR DISPLAY







Dark blue (M460)

### Detail Display Premium Quality Materials

Men's winter jackets are made from high-quality fabrics that offer exceptional warmth and insulation, ensuring you stay cozy even in the coldest of temperatures.

#### Stand collar and hood

Designed with a stand-up collar and hood for extra warmth and blocking the cold wind. Suitable for daily outings, travel and other outdoor activities.

### Arm pocket design

Adding extra storage space gives a distinctive feel to clothing by diversifying decorations to make them more distinctive and appealing.

### Side-hem zipper design

Add comfort and design to your clothes for walking and sitting outside.