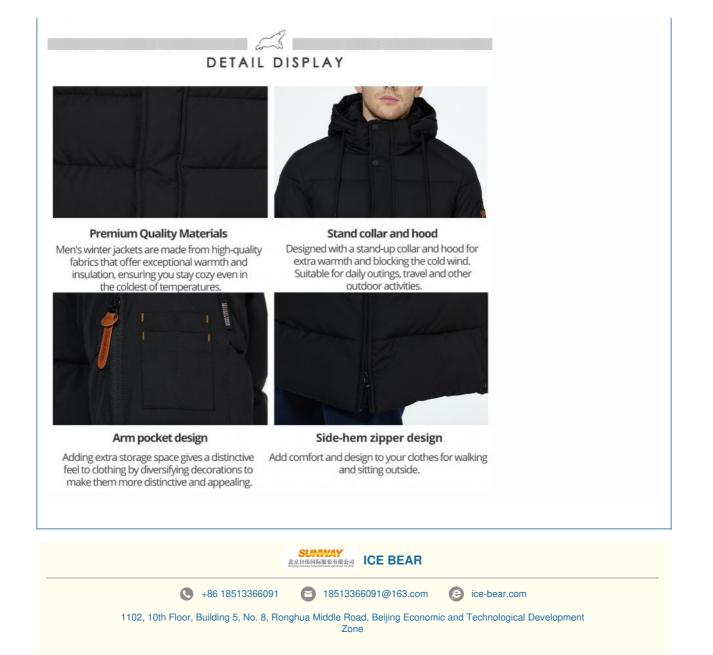

### Detail Display Premium Quality Materials

Men's winter jackets are made from high-quality fabrics that offer exceptional warmth and insulation, ensuring you stay cozy even in the coldest of temperatures.

#### Stand collar and hood

Designed with a stand-up collar and hood for extra warmth and blocking the cold wind. Suitable for daily outings, travel and other outdoor activities.

### Arm pocket design

Adding extra storage space gives a distinctive feel to clothing by diversifying decorations to make them more distinctive and appealing.

### Side-hem zipper design

Add comfort and design to your clothes for walking and sitting outside.