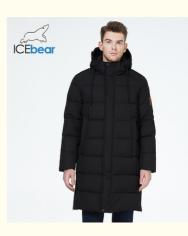

#### **Product feature:**

This is a solid sell and wear long clothes, especially suitable for cold areas to wear, coupled with wind and waterproof fabric design, is your best choice to resist the cold. The design of the side fork ensures that you are more convenient and comfortable when walking or driving.

#### Stand collar and hood

Designed with a stand-up collar and hood for extra warmth and blocking the cold wind. Suitable for daily outings, travel and other outdoor activities.