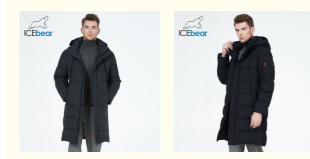

# suitable for cold areas,waterproof fabric convenient and comfortable



**ICE BEAR** 

- Place of Origin:
- Brand Name:

SURMAY 北京日伟国际服装有限公司 Beijing sunway international garment co., ttd.

- Model Number:
- made in CHINA
- ICEBERA MWD3270I



# **Product Specification**

- Fabric Type:
- Lining Fabric:
- Filling:
- • • • • •
- Hat Type:
- Highlight:

| Polyester  |
|------------|
| Polyester  |
| Polyester  |
| Detachable |

waterproof man winter coat, waterproof long winter coat, polyester man winter coat



# More Images



## **Product Description**

#### **Product feature:**

This is a solid sell and wear long clothes, especially suitable for cold areas to wear, coupled with wind and waterproof fabric design, is your best choice to resist the cold. The design of the side fork ensures that you are more convenient and comfortable when walking or driving.

Size:46-56

| size   | length | Bust | Hem | Shoulder | Cuff | Sleeve length |
|--------|--------|------|-----|----------|------|---------------|
| XL/48  | 100    | 125  | 128 | 48.5     | 33   | 68            |
| 2XL/50 | 101.5  | 129  | 132 | 49.7     | 34   | 69            |
| 3XL/52 | 103    | 133  | 136 | 50.9     | 35   | 70            |
| 4XL/54 | 104.5  | 137  | 140 | 52.1     | 36   | 71            |
| 5XL/56 | 105.1  | 141  | 144 | 53.3     | 37