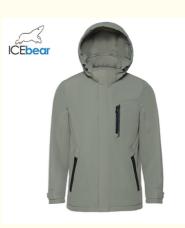

# Water Proof Casual Man'S Demiseason Coat Classic Daily Wear Casual Winter Coat

### Water-Proof Casual Winter Coat, classic, daily wear, straight fit, traditional model

#### Features:

Product Name: Man Winter Coat

Sleeve Length: Long Sleeve Collar Style: Hooded Waist: /

Pockets: Multiple

Closure Type: Zipper/Button

This Man Winter Coat is perfect for any winter occasion. With its long sleeves and hooded collar, it is sure to keep you warm and protected from the cold. Its multiple pockets make it a great casual winter jacket for carrying all your essentials. The zipper/button closure adds an extra layer of protection against the cold, making it a winter proof jacket that will keep you cozy all season long.

# Removable hood

Removable hat design makes it more versatile and fashionable.

Zipper outside pocket

Multi-pocket design, practical and convenient. Zipper closure, safe and beautiful.