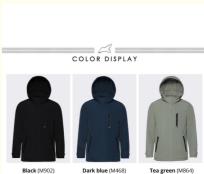

---|
| L Bach Bach A |                                                                     |
| • Style:      | Casual                                                              |
| • Fit:        | Regular Fit                                                         |
| Collar:       | Hooded                                                              |
| Occasion:     | Outdoor                                                             |
| Closure Type: | Zipper                                                              |
| Material:     | Polyester                                                           |
| • Filling:    | Polyester                                                           |
|               |                                                                     |





Black (M902)

### Water-Proof Casual Winter Coat, classic, daily wear, straight fit, traditional model

#### **Product Description:**

A men's clothing that leans towards business style, with a moderate length that can easily cover the clothes inside, avoiding unnecessary embarrassment. At the same time, it has a classic and comfortable silhouette, allowing you to maintain a business style without limiting your activity comfort. The fabric is comfortable, suitable for washing by water or hand, economical and durable, and wearing it on the body feels like being wrapped in warm clouds.

The Man Winter Coat comes in sizes 46, 48, 50, 52, and 54, accommodating different body types and ensuring a perfect fit. The center-back-length ranges from 74.5-80.5, providing ample coverage to keep your