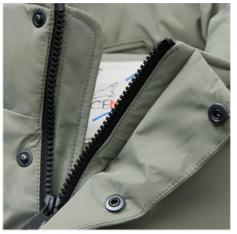

# Removable hood

Removable hat design makes it more versatile and fashionable.

Zipper outside pocket

Multi-pocket design, practical and convenient. Zipper closure, safe and beautiful.

### Quality windproof fabric

The men's jacket is made of high quaility farbic, windproof and warm, comfortable and durable.

Inside pocket design

It's very convenient and saft tohave a inner pocket, you can carry keys, phone or card when you go out.