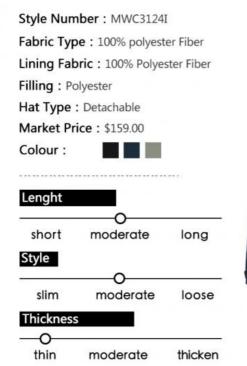

## **Product Specification**

| Highlight:    | Water Proof Man's Demiseason Coat,<br>Casual Man's Demiseason Coat, |
|---------------|---------------------------------------------------------------------|
| L Bach Bach A |                                                                     |
| • Style:      | Casual                                                              |
| • Fit:        | Regular Fit                                                         |
| Collar:       | Hooded                                                              |
| Occasion:     | Outdoor                                                             |
| Closure Type: | Zipper                                                              |
| Material:     | Polyester                                                           |
| • Filling:    | Polyester                                                           |
|               |                                                                     |

#### **Technical Parameters:**

| Bustwidth          | 111-127                                                                                              |
|--------------------|------------------------------------------------------------------------------------------------------|
| Material           | Soft and comfortable                                                                                 |
| Closure_Type       | Zipper/Button                                                                                        |
| Collar_Style       | Hooded                                                                                               |
| Size               | 46 48 50 52 54                                                                                       |
| Center-back-length | 74.5-80.5                                                                                            |
| Features           | Winter-proof, water-proof, classic style, daily wear                                                 |
| Occasion           | Winter Outdoor Activities                                                                            |
| Filling            | Polyester                                                                                            |
| Product Name       | winter outside coat winter-proof, casual style, water-proof, classic style, daily wear, black jacket |