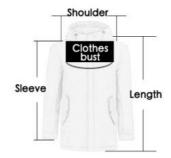

The Man Winter Coat comes in sizes 46, 48, 50, 52, and 54, accommodating different body types and ensuring a perfect fit. The center-back-length ranges from 74.5-80.5, providing ample coverage to keep your entire upper body cozy and snug. The hip size of the jacket is 65-69, which means that it'll fit snugly around your hips, keeping you warm and protecting you from the cold winds.

#### **Technical Parameters:**

| Bustwidth          | 111-127                                                                                              |
|--------------------|------------------------------------------------------------------------------------------------------|
| Material           | Soft and comfortable                                                                                 |
| Closure_Type       | Zipper/Button                                                                                        |
| Collar_Style       | Hooded                                                                                               |
| Size               | 46 48 50 52 54                                                                                       |
| Center-back-length | 74.5-80.5                                                                                            |
| Features           | Winter-proof, water-proof, classic style, daily wear                                                 |
| Occasion           | Winter Outdoor Activities                                                                            |
| Filling            | Polyester                                                                                            |
| Product Name       | winter outside coat winter-proof, casual style, water-proof, classic style, daily wear, black jacket |

## Attention!!!

The size chart is for reference only.

In order to choose the size that suits you best, please contact customer service. Our professional customer service offers you professional advice.