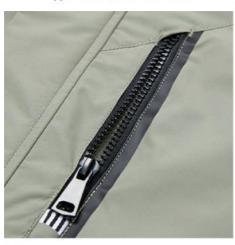

# Removable hood

Removable hat design makes it more versatile and fashionable.

Zipper outside pocket

Multi-pocket design, practical and convenient. Zipper closure, safe and beautiful.