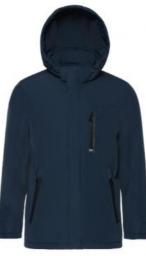

### Water-Proof Casual Winter Coat, classic, daily wear, straight fit, traditional model

#### **Product Description:**

A men's clothing that leans towards business style, with a moderate length that can easily cover the clothes inside, avoiding unnecessary embarrassment. At the same time, it has a classic and comfortable silhouette, allowing you to maintain a business style without limiting your activity comfort. The fabric is comfortable, suitable for washing by water or hand, economical and durable, and wearing it on the body feels like being wrapped in warm clouds.

#### Features:

Product Name: Man Winter Coat

Sleeve Length: Long Sleeve Collar Style: Hooded Waist: /

Pockets: Multiple

Closure Type: Zipper/Button

This Man Winter Coat is perfect for any winter occasion. With its long sleeves and hooded collar, it is sure to keep you warm and protected from the cold. Its multiple pockets make it a great casual winter jacket for carrying all your essentials. The zipper/button closure adds an extra layer of protection against the cold, making it a winter proof jacket that will keep you cozy all season long.