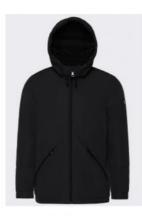

## COLOR DISPLAY

Black (M902)

Blue (M495)

Straw Yellow (M512)

Description:

This fabric generally chooses soft and comfortable material, delicate touch, wear on the body not only warm, but also very comfortable. This style is suitable for different occasions and figures, and can be selected according to personal preferences and needs. Suitable for everyday wear or outdoor activities. The coat is flat and thin, and it is very good choices for self-wear and gifts.