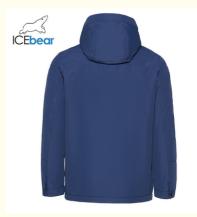

# Polyester Material Man'S Demiseason Coat Multi Situations Wears Smart **Casual Coat Mens**

## **Product Specification**

Stand Collar\_Type: Waterproof: Yes Two Pockets:

• Product\_Name: **Demiseason Coat** 

Casual • Style: Closure\_Type: Zipper Polyester • Lining: 46 48 50 52 54 Size:

• Highlight: polyester material Man's Demiseason Coat,

#### **Product Description**

outside winter-proof, commercial style, water-proof, polyester material, for all kinds of situations' wears

## COLOR DISPLAY

Black (M902)

Blue (M495)

Straw Yellow (M512)

Description:

This fabric generally chooses soft and comfortable material, delicate touch, wear on the body not only warm, but also very comfortable. This style is suitable for different occasions and figures, and can be selected according to personal preferences and needs. Suitable for everyday wear or outdoor activities. The coat is flat and thin, and it is very good choices for self-wear and gifts.