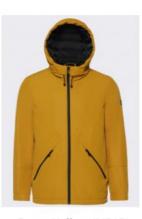

## COLOR DISPLAY

Black (M902)

Blue (M495)

Straw Yellow (M512)

Description:

This fabric generally chooses soft and comfortable material, delicate touch, wear on the body not only warm, but also very comfortable. This style is suitable for different occasions and figures, and can be selected according to personal preferences and needs. Suitable for everyday wear or outdoor activities. The coat is flat and thin, and it is very good choices for self-wear and gifts.