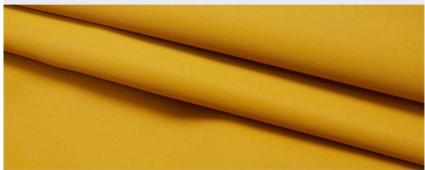

## COLOR DISPLAY

Black (M902)

Blue (M495)

Straw Yellow (M512)

Description:

This fabric generally chooses soft and comfortable material, delicate touch, wear on the body not only warm, but also very comfortable. This style is suitable for different occasions and figures, and can be selected according to personal preferences and needs. Suitable for everyday wear or outdoor activities. The coat is flat and thin, and it is very good choices for self-wear and gifts.

#### **BULLET POINT**

Anti-wrinkle and

Stiff and smooth

Uniform color

High density fabr

| Size                   | L/46 | XL/48 | 2XL/50 | 3XL/52 | 4XL/54 |
|------------------------|------|-------|--------|--------|--------|
| Shoulder width         | 47.8 | 49    | 50.2   | 51.4   | 52.6   |
| Bustwidth              | 110  | 114   | 118    | 122    | 126    |
| Waist                  | /    | /     | /      | /      | /      |
| Center-back-<br>length | 73.5 | 75    | 76.5   | 78     | 79.5   |
| Hip size               | 108  | 112   | 116    | 120    | 124    |
| Sleeves length         | 65   | 66    | 67     | 68     | 69     |