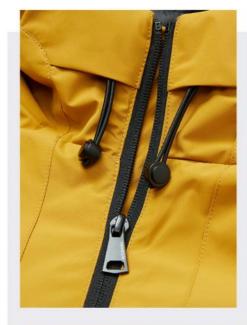

## **Product Specification**

Stand Collar\_Type: Waterproof: Yes Two Pockets:

• Product\_Name: **Demiseason Coat** 

Casual • Style: Closure\_Type: Zipper Polyester • Lining: 46 48 50 52 54 Size:

• Highlight: polyester material Man's Demiseason Coat,

#### **Product Description**

outside winter-proof, commercial style, water-proof, polyester material, for all kinds of situations' wears