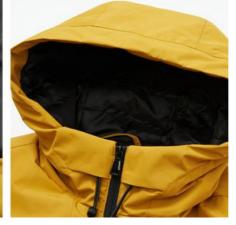

#### **Product Description**

outside winter-proof, commercial style, water-proof, polyester material, for all kinds of situations' wears

## COLOR DISPLAY

Black (M902)

Blue (M495)

Straw Yellow (M512)

Description:

This fabric generally chooses soft and comfortable material, delicate touch, wear on the body not only warm, but also very comfortable. This style is suitable for different occasions and figures, and can be selected according to personal preferences and needs. Suitable for everyday wear or outdoor activities. The coat is flat and thin, and it is very good choices for self-wear and gifts.