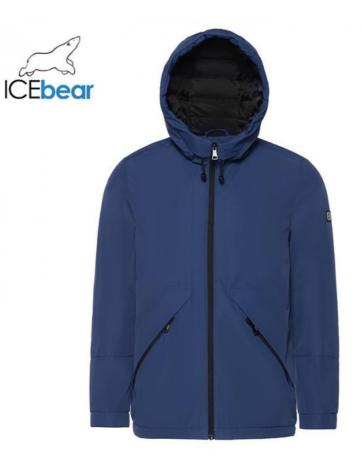

# Polyester Material Man'S Demiseason Coat Multi Situations Wears Smart **Casual Coat Mens**

## **Product Specification**

Stand Collar\_Type: Waterproof: Yes Two Pockets:

• Product\_Name: **Demiseason Coat** 

Casual • Style: Closure\_Type: Zipper Polyester • Lining: 46 48 50 52 54 Size:

• Highlight: polyester material Man's Demiseason Coat,

#### **Product Description**

outside winter-proof, commercial style, water-proof, polyester material, for all kinds of situations' wears

## COLOR DISPLAY

Black (M902)

Blue (M495)

Straw Yellow (M512)

Description:

This fabric generally chooses soft and comfortable material, delicate touch, wear on the body not only warm, but also very comfortable. This style is suitable for different occasions and figures, and can be selected according to personal preferences and needs. Suitable for everyday wear or outdoor activities. The coat is flat and thin, and it is very good choices for self-wear and gifts.