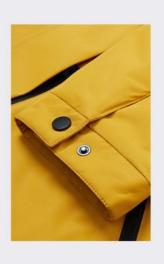

## **Product Specification**

Stand Collar\_Type: Waterproof: Yes Two Pockets:

• Product\_Name: **Demiseason Coat** 

Casual • Style: Closure\_Type: Zipper Polyester • Lining: 46 48 50 52 54 Size:

• Highlight: polyester material Man's Demiseason Coat,

#### **Product Description**

outside winter-proof, commercial style, water-proof, polyester material, for all kinds of situations' wears