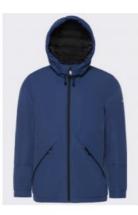

## COLOR DISPLAY

Black (M902)

Blue (M495)

Straw Yellow (M512)

Description:

This fabric generally chooses soft and comfortable material, delicate touch, wear on the body not only warm, but also very comfortable. This style is suitable for different occasions and figures, and can be selected according to personal preferences and needs. Suitable for everyday wear or outdoor activities. The coat is flat and thin, and it is very good choices for self-wear and gifts.