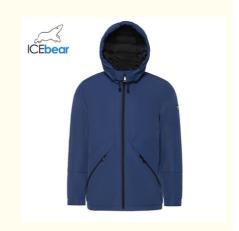

# Polyester Material Man'S Demiseason Coat Multi Situations Wears Smart **Casual Coat Mens**

## **Product Specification**

Stand Collar\_Type: Waterproof: Yes Two Pockets:

• Product\_Name: **Demiseason Coat** 

Casual • Style: Closure\_Type: Zipper Polyester • Lining: 46 48 50 52 54 Size:

• Highlight: polyester material Man's Demiseason Coat,

#### **Product Description**

outside winter-proof, commercial style, water-proof, polyester material, for all kinds of situations' wears

## COLOR DISPLAY

Black (M902)

Blue (M495)

Straw Yellow (M512)

Description:

This fabric generally chooses soft and comfortable material, delicate touch, wear on the body not only warm, but also very comfortable. This style is suitable for different occasions and figures, and can be selected according to personal preferences and needs. Suitable for everyday wear or outdoor activities. The coat is flat and thin, and it is very good choices for self-wear and gifts.