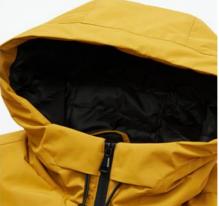

#### **PRODUCT DISCRIBTION:**

This fabric generally chooses soft and comfortable material, delicate touch, wear on the body not only warm, but also very comfortable.

This style is suitable for different occasions and figures, and can be selected according to personal preferences and needs. Suitable for everyday wear or outdoor activities. The coat is flat and thin, and it is very good choices for self-wear and gifts.

# COLOR DISPLAY

Blue (M495) Straw Yellow (M512)

Description:

Anti-wrinkle and wear-resistant

Stiff and smooth Uniform color High density fabric

| Size                   | L/46 | XL/48 | 2XL/50 | 3XL/52 | 4XL/54 |
|------------------------|------|-------|--------|--------|--------|
| Shoulder width         | 47.8 | 49    | 50.2   | 51.4   | 52.6   |
| Bustwidth              | 110  | 114   | 118    | 122    | 126    |
| Waist                  | /    | /     | /      | /      | /      |
| Center-back-<br>length | 73.5 | 75    | 76.5   | 78     | 79.5   |
| Hip size               | 108  | 112   | 116    | 120    | 124    |
| Sleeves length         | 65   | 66    | 67     | 68     | 69     |