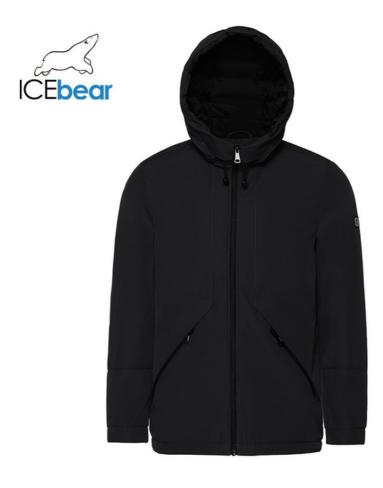

## Commercial Style Man'S Demiseason Coat Outside Waterproof Smart Casual Coat

| <ul> <li>Highlight:</li> </ul>    | Commercial Style Man's Demiseason Coat,<br>Man's Demiseason Coat Outside,<br>Waterproof smart casual coat |
|-----------------------------------|-----------------------------------------------------------------------------------------------------------|
| •                                 |                                                                                                           |
| • Size:                           | 46 48 50 52 54                                                                                            |
| Lining:                           | Polyester                                                                                                 |
| <ul> <li>Closure_Type:</li> </ul> | Zipper                                                                                                    |
| • Style:                          | Casual                                                                                                    |
| • Product_Name:                   | Demiseason Coat                                                                                           |
| Pockets:                          | Two                                                                                                       |
| Waterproof:                       | Yes                                                                                                       |
| • Collar_Type:                    | Stand                                                                                                     |
|                                   |                                                                                                           |

#### **PRODUCT DISCRIBTION:**

This fabric generally chooses soft and comfortable material, delicate touch, wear on the body not only warm, but also very comfortable.

This style is suitable for different occasions and figures, and can be selected according to personal preferences and needs. Suitable for everyday wear or outdoor activities. The coat is flat and thin, and it is very good choices for self-wear and gifts.