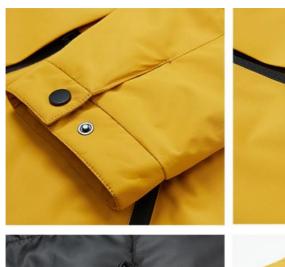

#### **PRODUCT DISCRIBTION:**

This fabric generally chooses soft and comfortable material, delicate touch, wear on the body not only warm, but also very comfortable.

This style is suitable for different occasions and figures, and can be selected according to personal preferences and needs. Suitable for everyday wear or outdoor activities. The coat is flat and thin, and it is very good choices for self-wear and gifts.

# COLOR DISPLAY

Blue (M495) Straw Yellow (M512)

Description:

Anti-wrinkle and wear-resistant

Stiff and smooth Uniform color High density fabric

| Size                   | L/46 | XL/48 | 2XL/50 | 3XL/52 | 4XL/54 |
|------------------------|------|-------|--------|--------|--------|
| Shoulder width         | 47.8 | 49    | 50.2   | 51.4   | 52.6   |
| Bustwidth              | 110  | 114   | 118    | 122    | 126    |
| Waist                  | /    | /     | /      | /      | /      |
| Center-back-<br>length | 73.5 | 75    | 76.5   | 78     | 79.5   |
| Hip size               | 108  | 112   | 116    | 120    | 124    |
| Sleeves length         | 65   | 66    | 67     | 68     | 69     |