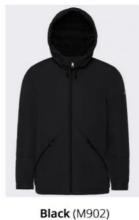

# COLOR DISPLAY

Blue (M495) Straw Yellow (M512)

Description:

Anti-wrinkle and wear-resistant

Stiff and smooth Uniform color High density fabric

| Size                   | L/46 | XL/48 | 2XL/50 | 3XL/52 | 4XL/54 |
|------------------------|------|-------|--------|--------|--------|
| Shoulder width         | 47.8 | 49    | 50.2   | 51.4   | 52.6   |
| Bustwidth              | 110  | 114   | 118    | 122    | 126    |
| Waist                  | /    | /     | /      | /      | /      |
| Center-back-<br>length | 73.5 | 75    | 76.5   | 78     | 79.5   |
| Hip size               | 108  | 112   | 116    | 120    | 124    |
| Sleeves length         | 65   | 66    | 67     | 68     | 69     |