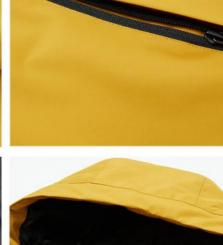

#### **PRODUCT DISCRIBTION:**

This fabric generally chooses soft and comfortable material, delicate touch, wear on the body not only warm, but also very comfortable.

This style is suitable for different occasions and figures, and can be selected according to personal preferences and needs. Suitable for everyday wear or outdoor activities. The coat is flat and thin, and it is very good choices for self-wear and gifts.

# COLOR DISPLAY

Blue (M495) Straw Yellow (M512)

Description:

Anti-wrinkle and wear-resistant

Stiff and smooth Uniform color High density fabric

| Size                   | L/46 | XL/48 | 2XL/50 | 3XL/52 | 4XL/54 |
|------------------------|------|-------|--------|--------|--------|
| Shoulder width         | 47.8 | 49    | 50.2   | 51.4   | 52.6   |
| Bustwidth              | 110  | 114   | 118    | 122    | 126    |
| Waist                  | /    | /     | /      | /      | /      |
| Center-back-<br>length | 73.5 | 75    | 76.5   | 78     | 79.5   |
| Hip size               | 108  | 112   | 116    | 120    | 124    |
| Sleeves length         | 65   | 66    | 67     | 68     | 69     |