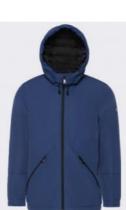

# COLOR DISPLAY

Blue (M495) Straw Yellow (M512)

Description:

Anti-wrinkle and wear-resistant

Stiff and smooth Uniform color High density fabric

| Size                   | L/46 | XL/48 | 2XL/50 | 3XL/52 | 4XL/54 |
|------------------------|------|-------|--------|--------|--------|
| Shoulder width         | 47.8 | 49    | 50.2   | 51.4   | 52.6   |
| Bustwidth              | 110  | 114   | 118    | 122    | 126    |
| Waist                  | /    | /     | /      | /      | /      |
| Center-back-<br>length | 73.5 | 75    | 76.5   | 78     | 79.5   |
| Hip size               | 108  | 112   | 116    | 120    | 124    |
| Sleeves length         | 65   | 66    | 67     | 68     | 69     |