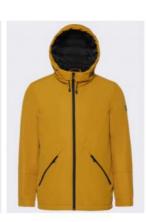

# COLOR DISPLAY

Blue (M495) Straw Yellow (M512)

Description:

Anti-wrinkle and wear-resistant

Stiff and smooth Uniform color High density fabric

| Size                   | L/46 | XL/48 | 2XL/50 | 3XL/52 | 4XL/54 |
|------------------------|------|-------|--------|--------|--------|
| Shoulder width         | 47.8 | 49    | 50.2   | 51.4   | 52.6   |
| Bustwidth              | 110  | 114   | 118    | 122    | 126    |
| Waist                  | /    | /     | /      | /      | /      |
| Center-back-<br>length | 73.5 | 75    | 76.5   | 78     | 79.5   |
| Hip size               | 108  | 112   | 116    | 120    | 124    |
| Sleeves length         | 65   | 66    | 67     | 68     | 69     |