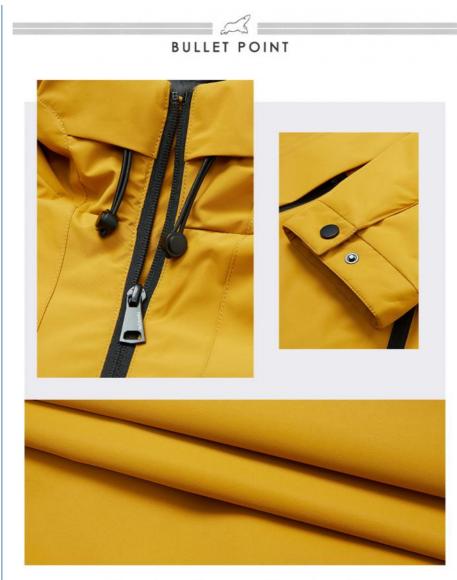

#### **PRODUCT DISCRIBTION:**

This fabric generally chooses soft and comfortable material, delicate touch, wear on the body not only warm, but also very comfortable.

This style is suitable for different occasions and figures, and can be selected according to personal preferences and needs. Suitable for everyday wear or outdoor activities. The coat is flat and thin, and it is very good choices for self-wear and gifts.

# COLOR DISPLAY

Blue (M495) Straw Yellow (M512)

Description:

Anti-wrinkle and wear-resistant

Stiff and smooth Uniform color High density fabric

| Size                   | L/46 | XL/48 | 2XL/50 | 3XL/52 | 4XL/54 |
|------------------------|------|-------|--------|--------|--------|
| Shoulder width         | 47.8 | 49    | 50.2   | 51.4   | 52.6   |
| Bustwidth              | 110  | 114   | 118    | 122    | 126    |
| Waist                  | /    | /     | /      | /      | /      |
| Center-back-<br>length | 73.5 | 75    | 76.5   | 78     | 79.5   |
| Hip size               | 108  | 112   | 116    | 120    | 124    |
| Sleeves length         | 65   | 66    | 67     | 68     | 69     |