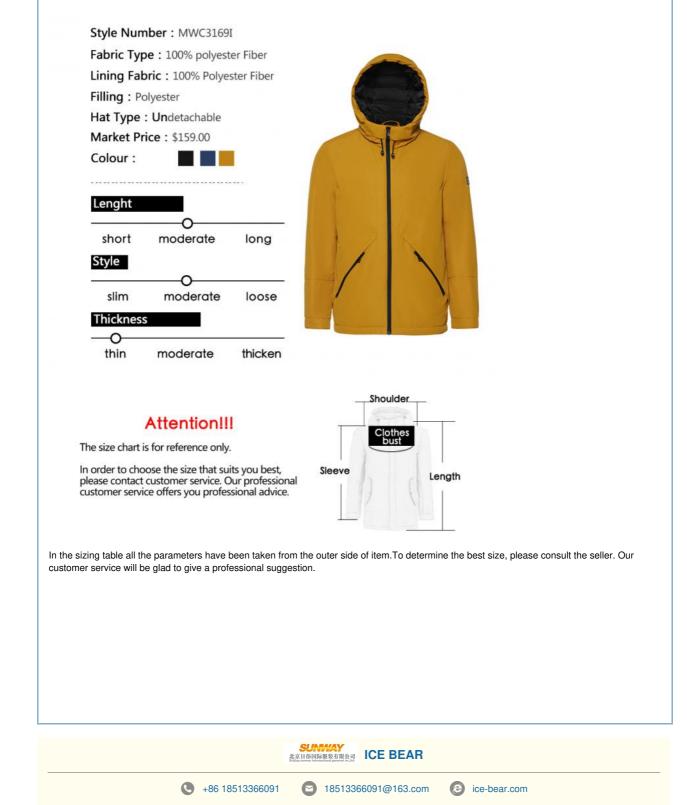

# COLOR DISPLAY

Blue (M495) Straw Yellow (M512)

Description:

Anti-wrinkle and wear-resistant

Stiff and smooth Uniform color High density fabric

| Size                   | L/46 | XL/48 | 2XL/50 | 3XL/52 | 4XL/54 |
|------------------------|------|-------|--------|--------|--------|
| Shoulder width         | 47.8 | 49    | 50.2   | 51.4   | 52.6   |
| Bustwidth              | 110  | 114   | 118    | 122    | 126    |
| Waist                  | /    | /     | /      | /      | /      |
| Center-back-<br>length | 73.5 | 75    | 76.5   | 78     | 79.5   |
| Hip size               | 108  | 112   | 116    | 120    | 124    |
| Sleeves length         | 65   | 66    | 67     | 68     | 69     |