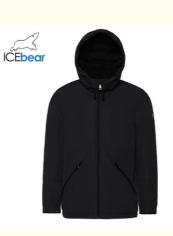

## Commercial Style Man'S Demiseason Coat Outside Waterproof Smart Casual Coat

| <ul> <li>Highlight:</li> </ul>    | Commercial Style Man's Demiseason Coat,<br>Man's Demiseason Coat Outside,<br>Waterproof smart casual coat |
|-----------------------------------|-----------------------------------------------------------------------------------------------------------|
| •                                 |                                                                                                           |
| • Size:                           | 46 48 50 52 54                                                                                            |
| Lining:                           | Polyester                                                                                                 |
| <ul> <li>Closure_Type:</li> </ul> | Zipper                                                                                                    |
| • Style:                          | Casual                                                                                                    |
| • Product_Name:                   | Demiseason Coat                                                                                           |
| Pockets:                          | Two                                                                                                       |
| Waterproof:                       | Yes                                                                                                       |
| • Collar_Type:                    | Stand                                                                                                     |
|                                   |                                                                                                           |

China

icebear

in 7 work days

3169

T/T

Our Product Introduction

outside winter-proof, commercial style,water-proof,polyester material,for all kinds of situations' wears