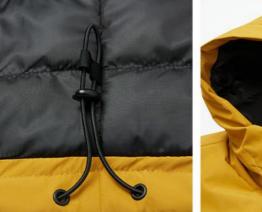

#### **PRODUCT DISCRIBTION:**

This fabric generally chooses soft and comfortable material, delicate touch, wear on the body not only warm, but also very comfortable.

This style is suitable for different occasions and figures, and can be selected according to personal preferences and needs. Suitable for everyday wear or outdoor activities. The coat is flat and thin, and it is very good choices for self-wear and gifts.

# COLOR DISPLAY

Blue (M495) Straw Yellow (M512)

Description:

Anti-wrinkle and wear-resistant

Stiff and smooth Uniform color High density fabric

| Size                   | L/46 | XL/48 | 2XL/50 | 3XL/52 | 4XL/54 |
|------------------------|------|-------|--------|--------|--------|
| Shoulder width         | 47.8 | 49    | 50.2   | 51.4   | 52.6   |
| Bustwidth              | 110  | 114   | 118    | 122    | 126    |
| Waist                  | /    | /     | /      | /      | /      |
| Center-back-<br>length | 73.5 | 75    | 76.5   | 78     | 79.5   |
| Hip size               | 108  | 112   | 116    | 120    | 124    |
| Sleeves length         | 65   | 66    | 67     | 68     | 69     |