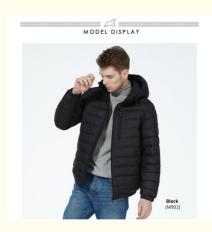

#### COLOR DISPLAY

Black (M902)

Yellow (M513)

Dark blue (M414)

|                                     |      |       | MINISTER OF STREET |        |        |        |
|-------------------------------------|------|-------|--------------------|--------|--------|--------|
| PA3MEP<br>Size                      | L/46 | XL/48 | 2XL/50             | 3XL/52 | 4XL/54 | 5XL/56 |
| ШИРИНА ПЛЕЧ<br>Shoulder (cm)        | 47.3 | 48.5  | 49.7               | 50.9   | 52.1   | 53.3   |
| ОБХВАТ ГРУДИ<br>Bust (cm)           | 118  | 122   | 126                | 130    | 134    | 138    |
| ОБХВАТ ПОДОЛА<br>Hem (cm)           | /    | 1     | /                  | 1      | 1      | /      |
| ДЛИНА ИЗДЕЛИЯ<br>Length (cm)        | 68.5 | 70    | 71.5               | 73     | 74.5   | 75.1   |
| MAHЖЕТА<br>Cuff (cm)                | 24.4 | 25    | 25.6               | 26.2   | 26.8   | 27.4   |
| ДЛИНА РУКАВА<br>Sleeves length (cm) | 67   | 68    | 69                 | 70     | 71     | 71.3   |