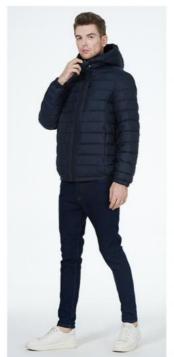

### Dark blue winter coat design for customer requirements 46-54

#### **Product Description:**

The man spring autumn coat features a winter design sweater that is perfect for those who want to stay warm and fashionable at the same time. The sweater design adds a touch of elegance to the coat and makes it a versatile piece of clothing that can be worn with any outfit.

The high-collar hooded design of this plus size winter coat protects your neck and head from cold wind and snow, while the adjustable drawstring ensures maximum comfort and warmth. This coat is perfect for those who want to stay warm and dry during the winter season. The coat is available in large size (L/46) with a bust size of 118cm and cuff size of 24.4cm. The sleeve length of the coat is 67cm, making it a perfect fit for most men.

#### Features:

Product Name: europe-winter coat

Type: a winter coat

Style: short coat with design

Design: simple and generous horizontal quilting design, Sweater design

Fabric Type: Polyester Lining Fabric: Polyester