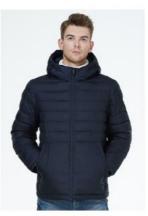

### **Product Specification**

· Color: Dark Blue/Black/Yellow

• Length (L/46): 68.5 • Cuff (L/46): 24.4

Hat Type: Undetachable

• Product Category: Man Sping Autumn Coat

• Size: 46-54

• High-collar Hooded Protects Neck And Head From Cold Wind Design: And Snow, With Adjustable Drawstring For

### Dark blue winter coat design for customer requirements 46-54