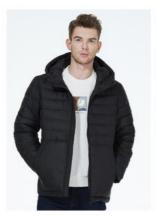

### **Product Specification**

· Color: Dark Blue/Black/Yellow

• Length (L/46): 68.5 • Cuff (L/46): 24.4

Hat Type: Undetachable

• Product Category: Man Sping Autumn Coat

• Size: 46-54

• High-collar Hooded Protects Neck And Head From Cold Wind Design: And Snow, With Adjustable Drawstring For

### Dark blue winter coat design for customer requirements 46-54