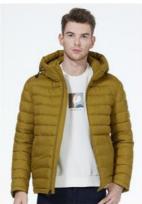

### **Product Specification**

· Color: Dark Blue/Black/Yellow

• Length (L/46): 68.5 • Cuff (L/46): 24.4

Hat Type: Undetachable

• Product Category: Man Sping Autumn Coat

• Size: 46-54

• High-collar Hooded Protects Neck And Head From Cold Wind Design: And Snow, With Adjustable Drawstring For

### Dark blue winter coat design for customer requirements 46-54