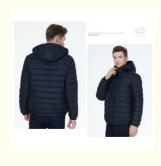

# Size 46 - 54 Man Sping Autumn Coat Dark Blue Winter Coat For Customer Requirements

#### **Basic Information**

• Place of Origin: made in CHINA **ICEBERA** • Brand Name: • Model Number: GWC35701 • Payment Terms: T/T



### **Product Specification**

· Color: Dark Blue/Black/Yellow

• Length (L/46): 68.5 • Cuff (L/46): 24.4

Hat Type: Undetachable

• Product Category: Man Sping Autumn Coat

• Size: 46-54

• High-collar Hooded Protects Neck And Head From Cold Wind Design: And Snow, With Adjustable Drawstring For

Comfort And Warmth.

• Inside Pocket Design: Inside Pocket Is Very Safe To Carry Some

Things With You.

• Highlight: dark blue winter coat,

> man sping autumn coat dark, man sping autumn coat dark blue



### More Images



### Dark blue winter coat design for customer requirements 46-54

#### **Product Description:**

The man spring autumn coat features a winter design sweater that is perfect for those who want to stay warm and fashionable at the same time. The sweater design adds a touch of elegance to the coat and makes it a versatile piece of clothing that can be worn with any outfit.

The high-collar hooded design of this plus size winter coat protects your neck and head from cold wind and snow, while the adjustable drawstring ensures maximum comfort and warmth. This coat is perfect for those who want to stay warm and dry during the winter season. The coat is available in large size (L/46) with a bust size of 118cm and cuff size of 24.4cm. The sleeve length of the coat is 67cm, making it a perfect fit