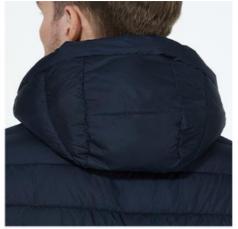

The high-collar hooded design of this plus size winter coat protects your neck and head from cold wind and snow, while the adjustable drawstring ensures maximum comfort and warmth. This coat is perfect for those who want to stay warm and dry during the winter season. The coat is available in large size (L/46) with a bust size of 118cm and cuff size of 24.4cm. The sleeve length of the coat is 67cm, making it a perfect fit for most men.

Inside pocket design: Inside pocket is very safe to carry some things with you.

High-collar hooded design: Protects neck and head from cold wind and snow, with adjustable drawstring for comfort and warmth.