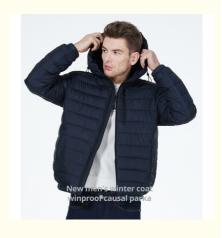

### Dark blue winter coat design for customer requirements 46-54

The high-collar hooded design of this plus size winter coat protects your neck and head from cold wind and snow, while the adjustable drawstring ensures maximum comfort and warmth. This coat is perfect for those who want to stay warm and dry during the winter season. The coat is available in large size (L/46) with a bust size of 118cm and cuff size of 24.4cm. The sleeve length of the coat is 67cm, making it a perfect fit for most men.

Inside pocket design: Inside pocket is very safe to carry some things with you.

High-collar hooded design: Protects neck and head from cold wind and snow, with adjustable drawstring for comfort and warmth.