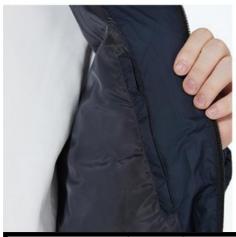

Inside pocket design: Inside pocket is very safe to carry some things with you.

High-collar hooded design: Protects neck and head from cold wind and snow, with adjustable drawstring for comfort and warmth.