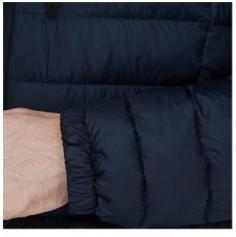

Inside pocket design: Inside pocket is very safe to carry some things with you.

High-collar hooded design: Protects neck and head from cold wind and snow, with adjustable drawstring for comfort and warmth.