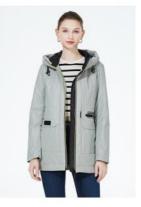

#### Spring-Autumn Coat for Women - Waterproof Windbreaker, New Pattern, Zippered Waist, Slimming Fit

#### Product features:

A spring and autumn coat suitable for middle-aged and elderly women, using waterproof and windproof fabric design, even if the spring and autumn season rain can not penetrate it. The new patterned fabric is the highlight of this dress, and it is paired with contrasting zippers and webbing at the waist to make the whole dress look more youthful and fashionable. The version design with slightly reduced waist makes even slightly fat sisters more confident and energetic after wearing them. **Size:42-50** 