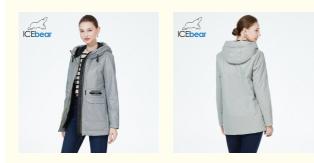

### More Images

#### Spring-Autumn Coat for Women - Waterproof Windbreaker, New Pattern, Zippered Waist, Slimming Fit

#### Product features:

A spring and autumn coat suitable for middle-aged and elderly women, using waterproof and windproof fabric design, even if the spring and autumn season rain can not penetrate it. The new patterned fabric is the highlight of this dress, and it is paired with contrasting zippers and webbing at the waist to make the whole dress look more youthful and fashionable. The version design with slightly reduced waist makes even slightly fat sisters more confident and energetic after wearing them. **Size:42-50** 