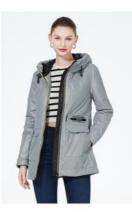

#### Spring-Autumn Coat for Women - Waterproof Windbreaker, New Pattern, Zippered Waist, Slimming Fit

#### Product features:

A spring and autumn coat suitable for middle-aged and elderly women, using waterproof and windproof fabric design, even if the spring and autumn season rain can not penetrate it. The new patterned fabric is the highlight of this dress, and it is paired with contrasting zippers and webbing at the waist to make the whole dress look more youthful and fashionable. The version design with slightly reduced waist makes even slightly fat sisters more confident and energetic after wearing them. **Size:42-50** 