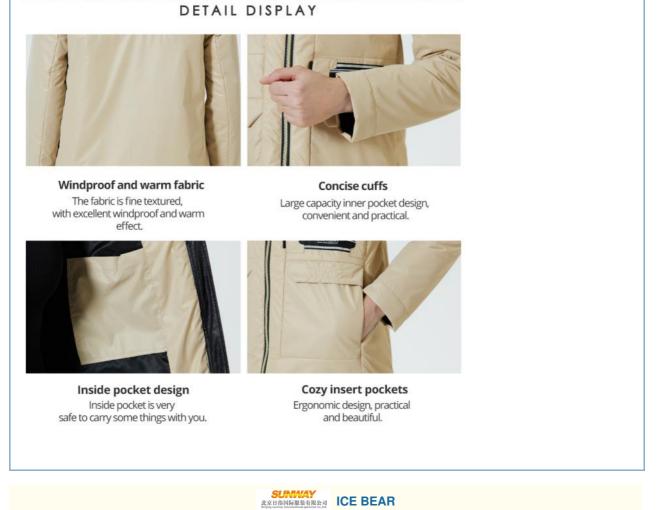

#### Detail display:

Windproof and warm fabric

The fabric is fine textured, with excellent windproof and warm effect. Concise cuffs

Concise cuffs design shows the charm of the wrist, stylish and generous.

Inside pocket design

Inside pocket is very safe to carry some things with you.

**Cozy insert pockets** Ergonomic design, practical and beautiful.

~