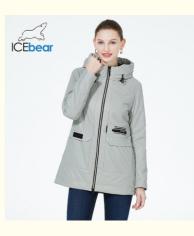

# Zippered Waist Women'S Spring Coats Short Waterproof Windbreaker Slimming Fit

**II II II** 

ICEbear

for more products please visit us on ice-bear.com

#### Spring-Autumn Coat for Women - Waterproof Windbreaker, New Pattern, Zippered Waist, Slimming Fit

#### Product features:

A spring and autumn coat suitable for middle-aged and elderly women, using waterproof and windproof fabric design, even if the spring and autumn season rain can not penetrate it. The new patterned fabric is the highlight of this dress, and it is paired with contrasting zippers and webbing at the waist to make the whole dress look more youthful and fashionable. The version design with slightly reduced waist makes even slightly fat sisters more confident and energetic after wearing them. **Size:42-50** 