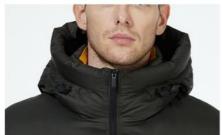

# Detail Display Stand collar and hood

Adjustable drawcord, which will perfectly protect you from cold weather.

## DETAIL DISPLAY

Stand collar and hood you from cold weather.

Adjustable hem drawcord Adjustable drawcord, which will perfectly protect Ensuring a secure fit and help block the elements.

Zipper closure Easy to put on and take off, simple and warm