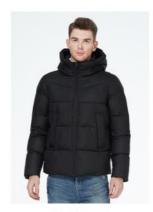

eature:**

Simple and atmospheric short padded jacket, and the color contrast in the hat brings life to an ordinary men's clothes. The convenient and comfortable version switches between outdoor activities and driving, and is available in a variety of colors. Size:48-56

| size   | length | Bust  | Hem | Shoulder | Cuff | Sleeve length |
|--------|--------|-------|-----|----------|------|---------------|
| XL/48  | 72     | 124   | 119 | 48.5     | 33   | 68            |
| 2XL/50 | 73.5   | 128   | 123 | 49.7     | 34   | 69            |
| 3XL/52 | 75     | 131.5 | 127 | 50.9     | 35   | 70            |
| 4XL/54 | 76.5   | 135.5 | 131 | 52.1     | 36   | 71            |
| 5XL/56 | 77.1   | 140   | 135 | 53.3     | 37   | 71.3          |

Color: Army green/Black



#### COLOR DISPLAY







Black(M902)

# Detail Display Stand collar and hood

Adjustable drawcord, which will perfectly protect you from cold weather.

#### Adjustable hem drawcord

Ensuring a secure fit and help block the elements.

#### Zipper closure

Easy to put on and take off, simple and warm

#### **Zippered Security Pocket**

Practic and safe, adding the storage space. Easy to go out.



### PRODUCT INFORMATION

Style Number: MWD3479I Fabric Type: Polyester Lining Fabric : Polyester

Filling: Polyester

thin

Hat Type: Undetachable Market Price: \$223.00 Colour:

Lenght short moderate long Style 0 slim moderate loose **Thickness** 

moderate





thicken

## DETAIL DISPLAY



Stand collar and hood you from cold weather.



Adjustable hem drawcord Adjustable drawcord, which will perfectly protect Ensuring