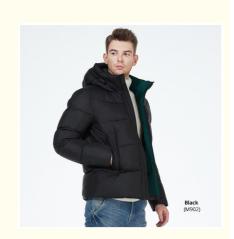

Our Product Introduction



# Simple Atmospheric Short Padded Jacket Men'S Down Parka Hit Color Short Coat

#### **Basic Information**

Place of Origin: made in CHINA
 Brand Name: ICEBERA
 Model Number: MWD3479I



### **Product Specification**

Fit: Regular FitStyle: Casual

Collar: Stand Collar Fit Colour

Sleeve Length: Long Sleeve
Material: Polyester
Closure Type: Zipper
Occasion: Outdoor

Washing Instructions: Machine Washable

 Highlight: atmospheric short padded jacket, men's down parka hit color,

simple men's down parka



# More Images





#### **Product Description**

Simple and atmospheric short padded jacket,, ordinary men's clothes, Hit color short coat, classic man coat

#### **Product feature:**

Simple and atmospheric short padded jacket, and the color contrast in the hat brings life to an ordinary men's clothes. The convenient and comfortable version switches between outdoor activities and driving, and is available in a variety of colors. Size:48-56

| size   | length | Bust  | Hem | Shoulder | Cuff | Sleeve length |
|--------|--------|-------|-----|----------|------|---------------|
| XL/48  | 72     | 124   | 119 | 48.5     | 33   | 68            |
| 2XL/50 | 73.5   | 128   | 123 | 49.7     | 34   | 69            |
| 3XL/52 | 75     | 131.5 | 127 | 50.9     | 35   | 70            |
| 4XL/54 | 7