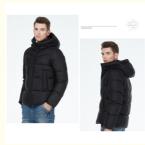

# Detail Display Stand collar and hood

Adjustable drawcord, which will perfectly protect you from cold weather.

## DETAIL DISPLAY

Stand collar and hood you from cold weather.

Adjustable hem drawcord Adjustable drawcord, which will perfectly protect Ensuring a secure fit and help block the elements.

Zipper closure Easy to put on and take off, simple and warm