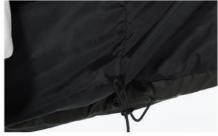

#### Adjustable hem drawcord

Ensuring a secure fit and help block the elements.