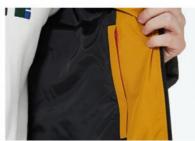

#### **Zippered Security Pocket**

Practic and safe, adding the storage space. Easy to go out.