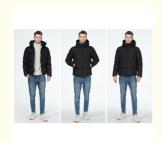

# More Images

#### **Product Description**

Simple and atmospheric short padded jacket,, ordinary men's clothes, Hit color short coat, classic man coat

#### **Product feature:**

Simple and atmospheric short padded jacket, and the color contrast in the hat brings life to an ordinary men's clothes. The convenient and comfortable version switches between outdoor activities and driving, and is available in a variety of colors. Size:48-56