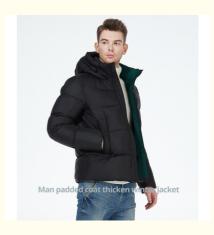

# Simple Atmospheric Short Padded Jacket Men'S Down Parka Hit Color Short Coat

 Highlight: atmospheric short padded jacket, men's down parka hit color,

simple men's down parka

#### **Product Description**

Simple and atmospheric short padded jacket,, ordinary men's clothes, Hit color short coat, classic man coat

#### **Product feature:**

Simple and atmospheric short padded jacket, and the color contrast in the hat brings life to an ordinary men's clothes. The convenient and comfortable version switches between outdoor activities and driving, and is available in a variety of colors. Size:48-56