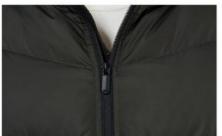

and hood

Adjustable drawcord, which will perfectly protect you from cold weather.

#### Adjustable hem drawcord

Ensuring a secure fit and help block the elements.

#### Zipper closure

Easy to put on and take off, simple and warm

#### **Zippered Security Pocket**

Practic and safe, adding the storage space. Easy to go out.



### PRODUCT INFORMATION

Style Number: MWD3479I Fabric Type: Polyester Lining Fabric : Polyester

Filling: Polyester

thin

Hat Type: Undetachable Market Price: \$223.00 Colour:

Lenght short moderate long Style 0 slim moderate loose **Thickness** 

moderate





thicken

## DETAIL DISPLAY



Stand collar and hood you from cold weather.



Adjustable hem drawcord Adjustable drawcord, which will perfectly protect Ensuring a secure fit and help block the elements.



Zipper closure Easy to put on and take off, simple and warm



**Zippered Security Pocket** Practic and safe, adding the storage space. Easy to go out.



Height: 189cm Body weight: 82kg Waist: 79cm Try on size: XL

Bust: 102cm

Hips: 99cm

| Size   | Length | Bust  | Hem | Shoulder | Cuff | Sleeve length |
|--------|--------|-------|-----|----------|------|---------------|
| L/46   | 70.5   | 120   | 115 | 47.3     | 32   | 67            |
| XL/48  | 72     | 124   | 119 | 48.5     | 33   | 68            |
| 2XL/50 | 73.5   | 128   | 123 | 49.7     | 34   | 69            |
| 3XL/52 | 75     | 131.5 | 127 | 50.9     | 35   | 70            |
| 4XL/54 | 76.5   | 135.5 | 131 | 52.1     | 36   | 71            |
| 5XL/56 | 77.1   | 140   | 135 | 53.3     | 37   | 71.3          |

# Attention!