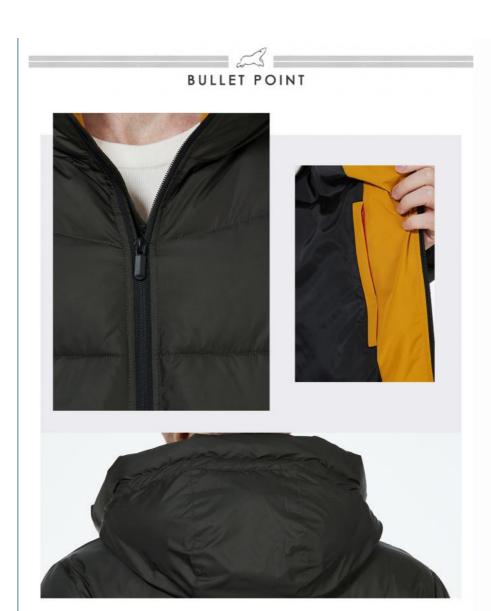

#### Zipper closure

Easy to put on and take off, simple and warm

## DETAIL DISPLAY

Stand collar and hood you from cold weather.

Adjustable hem drawcord Adjustable drawcord, which will perfectly protect Ensuring a secure fit and help block the elements.

Zipper closure Easy to put on and take off, simple and warm