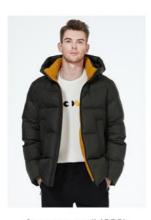

ct feature:**

Simple and atmospheric short padded jacket, and the color contrast in the hat brings life to an ordinary men's clothes. The convenient and comfortable version switches between outdoor activities and driving, and is available in a variety of colors. Size:48-56

| size   | length | Bust  | Hem | Shoulder | Cuff | Sleeve length |
|--------|--------|-------|-----|----------|------|---------------|
| XL/48  | 72     | 124   | 119 | 48.5     | 33   | 68            |
| 2XL/50 | 73.5   | 128   | 123 | 49.7     | 34   | 69            |
| 3XL/52 | 75     | 131.5 | 127 | 50.9     | 35   | 70            |
| 4XL/54 | 76.5   | 135.5 | 131 | 52.1     | 36   | 71            |
| 5XL/56 | 77.1   | 140   | 135 | 53.3     | 37   | 71.3          |

Color: Army green/Black



#### COLOR DISPLAY







Black(M902)

# Detail Display Stand collar and hood

Adjustable drawcord, which will perfectly protect you from cold weather.

#### Adjustable hem drawcord

Ensuring a secure fit and help block the elements.

#### Zipper closure

Easy to put on and take off, simple and warm

#### **Zippered Security Pocket**

Practic and safe, adding the storage space. Easy to go out.



### PRODUCT INFORMATION

Style Number: MWD3479I Fabric Type: Polyester Lining Fabric : Polyester

Filling: Polyester

thin

Hat Type: Undetachable Market Price: \$223.00 Colour:

Lenght short moderate long Style 0 slim moderate loose **Thickness** 

moderate





thicken

## DETAIL DISPLAY



Stand collar and hood you from cold weather.



Adjustable hem drawcord Adjustable drawcord, which will perfectly protect Ensu