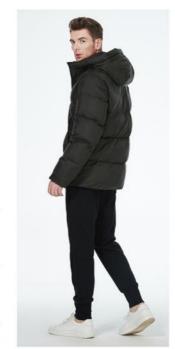

#### **Product Description**

Simple and atmospheric short padded jacket,, ordinary men's clothes, Hit color short coat, classic man coat

#### **Product feature:**

Simple and atmospheric short padded jacket, and the color contrast in the hat brings life to an ordinary men's clothes. The convenient and comfortable version switches between outdoor activities and driving, and is available in a variety of colors. Size:48-56