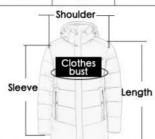

| size   | length | Bust  | Hem | Shoulder | Cuff | Sleeve length |
|--------|--------|-------|-----|----------|------|---------------|
| XL/48  | 72     | 124   | 119 | 48.5     | 33   | 68            |
| 2XL/50 | 73.5   | 128   | 123 | 49.7     | 34   | 69            |
| 3XL/52 | 75     | 131.5 | 127 | 50.9     | 35   | 70            |
| 4XL/54 | 76.5   | 135.5 | 131 | 52.1     | 36   | 71            |
| 5XL/56 | 77.1   | 140   | 135 | 53.3     | 37   | 71.3          |

**Zippered Security Pocket** Practic and safe, adding the storage space. Easy to go out.

Height: 189cm Body weight: 82kg Waist: 79cm Try on size: XL

Bust: 102cm

Hips: 99cm

| Size   | Length | Bust  | Hem | Shoulder | Cuff | Sleeve length |
|--------|--------|-------|-----|----------|------|---------------|
| L/46   | 70.5   | 120   | 115 | 47.3     | 32   | 67            |
| XL/48  | 72     | 124   | 119 | 48.5     | 33   | 68            |
| 2XL/50 | 73.5   | 128   | 123 | 49.7     | 34   | 69            |
| 3XL/52 | 75     | 131.5 | 127 | 50.9     | 35   | 70            |
| 4XL/54 | 76.5   | 135.5 | 131 | 52.1     | 36   | 71            |
| 5XL/56 | 77.1   | 140   | 135 | 53.3     | 37   | 71.3          |