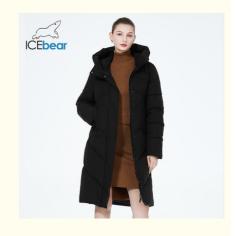

# Middle Aged Classic Down Jacket Elderly Woman Winter Coat Stylish Cut

### **Product Description**

Classic Down Jacket Woman Winter Coat for Middle-Aged & Elderly, Stylish Cut, Fine Craftsmanship,

#### Product features:

Practical clothes often only need classic quilting design, this is a down jacket for middle-aged and elderly friends, it is classic and never outdated, version type in place, exquisite workmanship, practicality and warmth, how to match will not be wrong, is a very ideal choice for middle-aged and elderly friends.