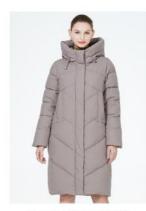

Color display:Light coffee/Gream//Black

## COLOR DISPLAY

Light coffee (G170)

**Gream** (G625)

Black (G901)