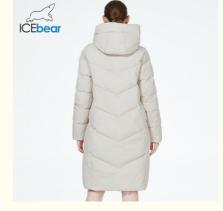

Color display:Light coffee/Gream//Black

## COLOR DISPLAY

Light coffee (G170)

**Gream** (G625)

Black (G901)