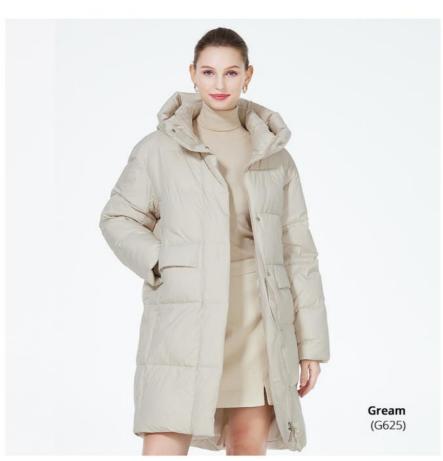

eople's needs for convenience and heating. The simple style makes people look clean and crisp, and can be sweet or salty, and you can't go wrong with it. The clothes are thoughtfully added to the design of the flannel fabric in the pocket, so that your hands can feel the warmth of spring when they insert the pocket. Ideal for commuters, students, etc

Size:42-50

| Size   | Length | Bust | Hem | Cuff | Sleeve length |
|--------|--------|------|-----|------|---------------|
| S/42   | 88     | 108  | 104 | 29   | 72.5          |
| M/44   | 90     | 112  | 108 | 30   | 74            |
| L/46   | 92     | 116  | 112 | 31   | 75.5          |
| XL/48  | 94     | 120  | 116 | 32   | 77            |
| 2XL/50 | 94     | 124  | 120 | 32   | 77.5          |

Color display:Gream



## MODEL DISPLAY



## Detail display:

#### Windproof stand collar hood

Windproof hat, ergonomic design, effective protection from rain, wind and snow.

#### Zipper pocke

Two roomy pockets are the perfect place to warm frosty hands.

#### **Quality fabric**

Fine and textured fabric can provide you extra comfort and cold preventing.

#### Zipper and button closure

Winter outerwear usually adopts zipper and button design, which can be easily put on and off, while also increasing the fashion and stability of the outerwear.





Windproof stand collar hood

Windproof hat, ergonomic design, effective protection from rain, wind and snow.



Zipper pocket

Two roomy pockets are the perfect place to warm frosty hands.



Quality fabric

обеспечить вам дополнительный комфорт и защиту от холода.



Zipper and bu