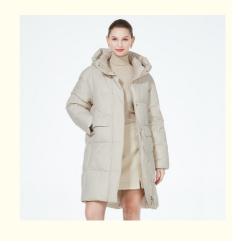

## MODEL DISPLAY

## **Product Description**

Versatile Down Jacket - Fit All Shapes, Hide Fat, Warm & Convenient. Stylish with Furry Pockets, Ideal for Commuters

#### **Product features:**

This is a very inclusive down jacket, suitable for sisters of all sizes to wear, can cleverly hide your little fat. At the same time, the length of this clothing is moderate, taking into account people's needs for convenience and heating. The simple style makes people look clean and crisp, and can be sweet or salty, and you can't go wrong with it. The clothes are thoughtfully added to the design of the flannel fabric in the pocket, so that your hands can feel the warmth of spring when they insert the pocket. Ideal for commuters, students, etc