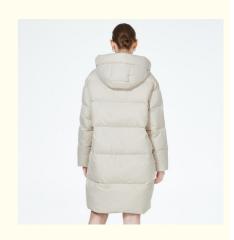

## MODEL DISPLAY

## **Product Description**

Versatile Down Jacket - Fit All Shapes, Hide Fat, Warm & Convenient. Stylish with Furry Pockets, Ideal for Commuters

#### **Product features:**

This is a very inclusive down jacket, suitable for sisters of all sizes to wear, can cleverly hide your little fat. At the same time, the length of this clothing is moderate, taking into account people's needs for convenience and heating. The simple style makes people look clean and crisp, and can be sweet or salty, and you can't go wrong with it. The clothes are thoughtfully added to the design of the flannel fabric in the pocket, so that your hands can feel the warmth of spring when they insert the pocket. Ideal for commuters, students, etc