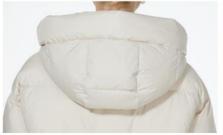

#### Windproof stand collar hood

Windproof hat, ergonomic design, effective protection from rain, wind and snow.

Windproof hat, ergonomic design, effective protection from rain, wind and snow.

Zipper pocket

Two roomy pockets are the perfect place to warm frosty hands.

Quality fabric

обеспечить вам дополнительный комфорт и защиту от холода.