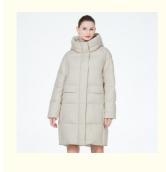

## MODEL DISPLAY

## **Product Description**

Versatile Down Jacket - Fit All Shapes, Hide Fat, Warm & Convenient. Stylish with Furry Pockets, Ideal for Commuters

#### **Product features:**

This is a very inclusive down jacket, suitable for sisters of all sizes to wear, can cleverly hide your little fat. At the same time, the length of this clothing is moderate, taking into account people's needs for convenience and heating. The simple style makes people look clean and crisp, and can be sweet or salty, and you can't go wrong with it. The clothes are thoughtfully added to the design of the flannel fabric in the pocket, so that your hands can feel the warmth of spring when they insert the pocket. Ideal for commuters, students, etc