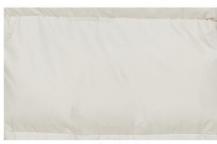

#### **Quality fabric**

Fine and textured fabric can provide you extra comfort and cold preventing.

Zipper and button closure

Тонкая и текстурированная ткань может Winter outerwear usually adopts zipper and button design, which can be easily put on and off, while also increasing the fashion and stability of the outerwear.