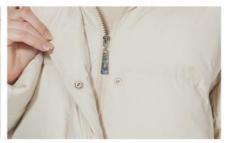

#### Zipper and button closure

Winter outerwear usually adopts zipper and button design, which can be easily put on and off, while also increasing the fashion and stability of the outerwear.

Windproof stand collar hood

Windproof hat, ergonomic design, effective protection from rain, wind and snow.

Zipper pocket

Two roomy pockets are the perfect place to warm frosty hands.

Quality fabric

обеспечить вам дополнительный комфорт и защиту от холода.

Zipper and button closure

Тонкая и текстурированная ткань может Winter outerwear usually adopts zipper and button design, which can be easily put on and off, while also increasing the fashion and stability of the outerwear.