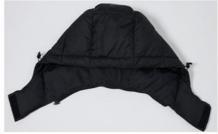

#### Removable hat design

Windproof and warm, you can freely switch the style, practical and versatile.

## DETAIL DISPLAY

Featured high quality fabric High-density material, water repellent, windproof, so you are as warm as wrapped in a quilt.

Removable hat design Windproof and warm, you can freely switch the style, practical and versatile.