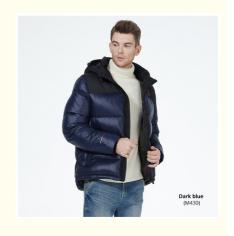

Our Product Introduction

# SUNWAY 北京日時間常東地東 June and Jun

# Soft Fabric Down Coat Sports Casual Style Jacket Light Waterproof Fabric Short Men'S Coat

## **Basic Information**

Place of Origin: made in CHINA
 Brand Name: ICEBERA
 Model Number: MWD22976I



# **Product Specification**

Material: Down

• Filling: White Duck Down

Style: CasualSeason: WinterThickness: Thick

Sleeve Length: Long SleeveCollar: HoodedOccasion: Outdoor

Highlight: soft fabric Down Coat, Down Coat light,
 Sports casual style jacket waterproof



# More Images



### **Product Description**

Sports casual style jacket, soft fabric, light and waterproof fabric, short men's coat, Color matching coat

#### Product feature

Sports casual style of a cotton jacket, the fabric is soft, light and waterproof, suitable for leisure outdoor wear; The shoulder is equipped with contrasting fabrics, and the exquisite logo embroidery is added to enhance the grade sense of the whole dress. Let you use the lowest price to have a comfortable cotton-padded coat with the same series as