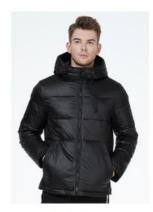

der is equipped with contrasting fabrics, and the exquisite logo embroidery is added to enhance the grade sense of the whole dress. Let you use the lowest price to have a comfortable cotton-padded coat with the same series as the big name, why not.

Size:46-54

| size   | length | Bust | Hem | Shoulder | Cuff | Sleeve length |  |
|--------|--------|------|-----|----------|------|---------------|--|
| L/46   | 73     | 122  | 116 | 47.8     | 30.2 | 67            |  |
| XL/48  | 75     | 126  | 120 | 49       | 31   | 68            |  |
| 2XL/50 | 77     | 130  | 124 | 50.2     | 31.8 | 69            |  |
| 3XL/52 | 79     | 134  | 128 | 51.4     | 32.6 | 70            |  |
| 4XL/54 | 81     | 138  | 132 | 52.6     | 33.4 | 71            |  |

Color: Black/Dark blue



# COLOR DISPLAY







Black (M902)

# Detail Display Featured high quality fabric

High-density material, water repellent, windproof, so you are as warm as wrapped in a quilt.

#### Removable hat design

Windproof and warm, you can freely switch the style, practical and versatile.

#### Invisible inner pocket

The inner pocket is closed by a zipper patch, making it easy and safe to use.

#### Knitted cuff

Locks in warmth and adjusts to your wrist at will for comfort and freedom.



## DETAIL DISPLAY



Featured high quality fabric High-density material, water repellent, windproof, so you are as warm as wrapped in a quilt.



Removable hat design Windproof and warm, you can freely switch the style, practical and versatile.



Invisible inner pocket

The inner pocket is closed by a zipper patch, making it easy