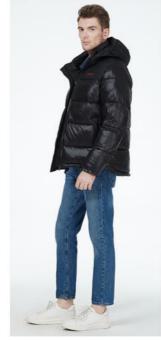

# Soft Fabric Down Coat Sports Casual Style Jacket Light Waterproof Fabric Short Men'S Coat

### **Product Description**

Sports casual style jacket, soft fabric, light and waterproof fabric, short men's coat, Color matching coat

#### Product feature

Sports casual style of a cotton jacket, the fabric is soft, light and waterproof, suitable for leisure outdoor wear; The shoulder is equipped with contrasting fabrics, and the exquisite logo embroidery is added to enhance the grade sense of the whole dress. Let you use the lowest price to have a comfortable cotton-padded coat with the same series as the big name, why not.