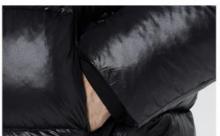

#### Knitted cuff

Locks in warmth and adjusts to your wrist at will for comfort and freedom.

Invisible inner pocket

The inner pocket is closed by a zipper patch, making it easy and safe to use.

Knitted cuff

Locks in warmth and adjusts to
your wrist at will for comfort and freedom.