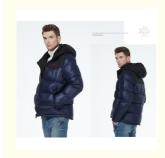

# More Images

### **Product Description**

Sports casual style jacket, soft fabric, light and waterproof fabric, short men's coat, Color matching coat

#### Product feature

Sports casual style of a cotton jacket, the fabric is soft, light and waterproof, suitable for leisure outdoor wear; The shoulder is equipped with contrasting fabrics, and the exquisite logo embroidery is added to enhance the grade sense of the whole dress. Let you use the lowest price to have a comfortable cotton-padded coat with the same series as the big name, why not.