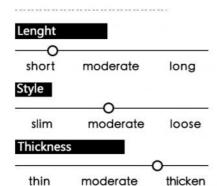

# **Product Specification**

Material: Down

• Filling: White Duck Down

Style: CasualSeason: WinterThickness: Thick

Sleeve Length: Long SleeveCollar: HoodedOccasion: Outdoor

Highlight: soft fabric Down Coat, Down Coat light,
 Sports casual style jacket waterproof