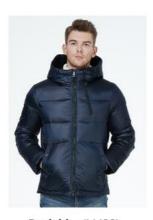

houlder is equipped with contrasting fabrics, and the exquisite logo embroidery is added to enhance the grade sense of the whole dress. Let you use the lowest price to have a comfortable cotton-padded coat with the same series as the big name, why not.

Size:46-54

| size   | length | Bust | Hem | Shoulder | Cuff | Sleeve length |  |
|--------|--------|------|-----|----------|------|---------------|--|
| L/46   | 73     | 122  | 116 | 47.8     | 30.2 | 67            |  |
| XL/48  | 75     | 126  | 120 | 49       | 31   | 68            |  |
| 2XL/50 | 77     | 130  | 124 | 50.2     | 31.8 | 69            |  |
| 3XL/52 | 79     | 134  | 128 | 51.4     | 32.6 | 70            |  |
| 4XL/54 | 81     | 138  | 132 | 52.6     | 33.4 | 71            |  |

Color: Black/Dark blue



# COLOR DISPLAY







Black (M902)

# Detail Display Featured high quality fabric

High-density material, water repellent, windproof, so you are as warm as wrapped in a quilt.

#### Removable hat design

Windproof and warm, you can freely switch the style, practical and versatile.

#### Invisible inner pocket

The inner pocket is closed by a zipper patch, making it easy and safe to use.

#### Knitted cuff

Locks in warmth and adjusts to your wrist at will for comfort and freedom.



## DETAIL DISPLAY



Featured high quality fabric High-density material, water repellent, windproof, so you are as warm as wrapped in a quilt.



Removable hat design Windproof and warm, you can freely switch the style, practical and versatile.



Invisible inner pocket

The inner pocket is closed by a zipper patch, making it