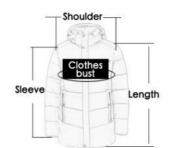

Size:46-54

| size   | length | Bust | Hem | Shoulder | Cuff | Sleeve length |  |
|--------|--------|------|-----|----------|------|---------------|--|
| L/46   | 73     | 122  | 116 | 47.8     | 30.2 | 67            |  |
| XL/48  | 75     | 126  | 120 | 49       | 31   | 68            |  |
| 2XL/50 | 77     | 130  | 124 | 50.2     | 31.8 | 69            |  |
| 3XL/52 | 79     | 134  | 128 | 51.4     | 32.6 | 70            |  |
| 4XL/54 | 81     | 138  | 132 | 52.6     | 33.4 | 71            |  |

Bust: 102cm

Hips: 99cm Try on size : XL

| Size   | Length | Bust | Hem | Shoulder | Cuff | Sleeve length |
|--------|--------|------|-----|----------|------|---------------|
| L/46   | 73     | 122  | 116 | 47.8     | 30.2 | 67            |
| XL/48  | 75     | 126  | 120 | 49       | 31   | 68            |
| 2XL/50 | 77     | 130  | 124 | 50.2     | 31.8 | 69            |
| 3XL/52 | 79     | 134  | 128 | 51.4     | 32.6 | 70            |
| 4XL/54 | 81     | 138  | 132 | 52.6     | 33.4 | 71            |