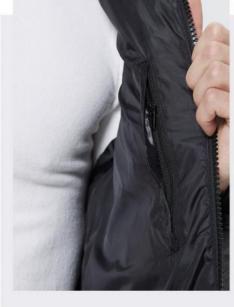

#### Invisible inner pocket

The inner pocket is closed by a zipper patch, making it easy and safe to use.

Invisible inner pocket

The inner pocket is closed by a zipper patch, making it easy and safe to use.

Knitted cuff

Locks in warmth and adjusts to
your wrist at will for comfort and freedom.