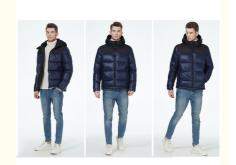

# More Images

### **Product Description**

Sports casual style jacket, soft fabric, light and waterproof fabric, short men's coat, Color matching coat

#### Product feature

Sports casual style of a cotton jacket, the fabric is soft, light and waterproof, suitable for leisure outdoor wear; The shoulder is equipped with contrasting fabrics, and the exquisite logo embroidery is added to enhance the grade sense of the whole dress. Let you use the lowest price to have a comfortable cotton-padded coat with the same series as the big name, why not.