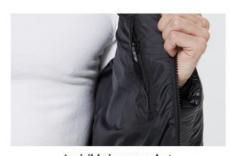

#### Invisible inner pocket

The inner pocket is closed by a zipper patch, making it easy and safe to use.

Invisible inner pocket

The inner pocket is closed by a zipper patch, making it easy and safe to use.

Knitted cuff

Locks in warmth and adjusts to
your wrist at will for comfort and freedom.