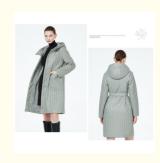

## More Images

### **Product Description**

Long Padded Jacket, Below-Knee Length, Belt desing, Waist version, women spring& autumn coat, no hooded

#### Product features:

Long padded jacket is the ideal choice for winter when the chill has not completely dissipated, this long padded jacket length reaches below the knee, which can be a good insulation for the body. The style is simple and generous, and the vertical stripe quilting design is more visually stretching the height of the wearer, making people appear more slender and slender. The embellishment of the belt embellishes the body, but also adds vitality and highlights to the whole outfit.