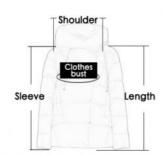

Size:44-52

| size length |     | Bust | Shoulder | sleeve width | sleeve length |  |
|-------------|-----|------|----------|--------------|---------------|--|
| M/44        | 98  | 102  | 40       | 38           | 62            |  |
| L/46        | 100 | 106  | 41       | 39.5         | 63            |  |
| XL/48       | 102 | 110  | 42       | 41           | 64            |  |
| 2XL/50      | 104 | 114  | 43       | 42.5         | 65            |  |
| 3XL/52      | 104 | 118  | 44       | 44           | 65            |  |

## **Thickness**

thin moderate thicken

**Model** Information Height: 180cm

Bust: 90cm

Hips: 90cm

Body weight: 55kg Waist: 62cm

Try on size : M

| Size       | Length | Bust | Waist | Shoulder | Sleeve width | Sleeve length |
|------------|--------|------|-------|----------|--------------|---------------|
| M/44       | 98     | 102  | 1     | 40       | 38           | 62            |
| L/46       | 100    | 106  | 1     | 41       | 39.5         | 63            |
| XL/48      | 102    | 110  | 1     | 42       | 41           | 64            |
| 2XL/50     | 104    | 114  | 1     | 43       | 42.5         | 65            |
| 3XL/52 104 |        | 118  | 1     | 44       | 44           | 65            |