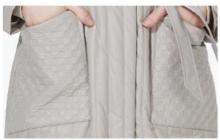

#### Safe and beautiful practical pocket

Large capacity pocket design, warm hands and easy to carry important items, such as cards, keys, wallets, etc.

### Classic quilted silhouette

Three-dimensional cut, casual simplicity, better fixed sandwich and padding, increase the density of clothing to enhance the warmth

Safe and beautiful practical pocket

Large capacity pocket design, warm hands and easy to carry important items, such as cards, keys, wallets, etc.