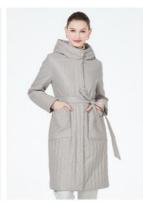

### **Product Description**

Long Padded Jacket, Below-Knee Length, Belt desing, Waist version, women spring& autumn coat, no hooded

Color display:Beige/Light coffee/Grey green

## COLOR DISPLAY

Beige (G003)

Light coffee (G206)

Grey green (G831)