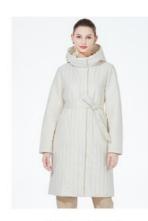

### **Product Description**

Long Padded Jacket, Below-Knee Length, Belt desing, Waist version, women spring& autumn coat, no hooded

Color display:Beige/Light coffee/Grey green

## COLOR DISPLAY

Beige (G003)

Light coffee (G206)

Grey green (G831)