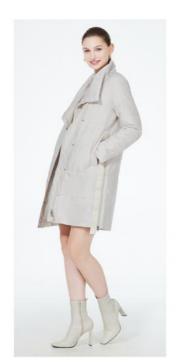

### **Product Description**

Long Padded Jacket, Below-Knee Length, Belt desing, Waist version, women spring& autumn coat, no hooded

Color display:Beige/Light coffee/Grey green

## COLOR DISPLAY

Beige (G003)

Light coffee (G206)

Grey green (G831)