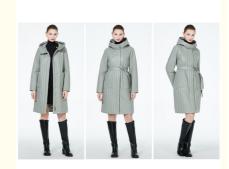

## More Images

### **Product Description**

Long Padded Jacket, Below-Knee Length, Belt desing, Waist version, women spring& autumn coat, no hooded

#### Product features:

Long padded jacket is the ideal choice for winter when the chill has not completely dissipated, this long padded jacket length reaches below the knee, which can be a good insulation for the body. The style is simple and generous, and the vertical stripe quilting design is more visually stretching the height of the wearer, making people appear more slender and slender. The embellishment of the belt embellishes the body, but also adds vitality and highlights to the whole outfit.