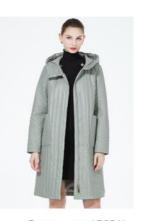

### **Product Description**

Long Padded Jacket, Below-Knee Length, Belt desing, Waist version, women spring& autumn coat, no hooded

Color display:Beige/Light coffee/Grey green

## COLOR DISPLAY

Beige (G003)

Light coffee (G206)

Grey green (G831)