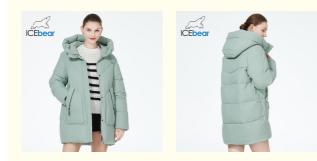

### Color display:Light yellow/Light green

Light yellow (G573)

Light green (G869)

## Detail display: