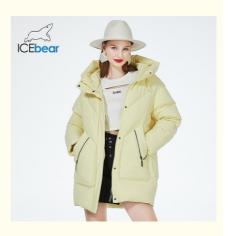

## More Images

Loose Cotton Jacket - Simple & Chic, Fits All, Daily Wearable, Perfect for Winter, One Coat for the Season

#### **Product features:**

Loose version of the cotton-padded jacket, simple and reasonable detail processing, the achievement of a very real sell real wear style. The whole style spans the age group, is inclusive, does not pick age and body shape, suitable for daily wear, once you like it can spend the whole winter.

### Color display:Light yellow/Light green

Light yellow (G573)

Light green (G869)