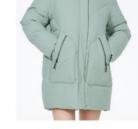

COLOR DISPLAY

### Color display:Light yellow/Light green

Light yellow (G573)

Light green (G869)