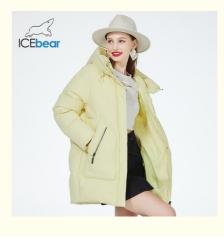

## More Images

Loose Cotton Jacket - Simple & Chic, Fits All, Daily Wearable, Perfect for Winter, One Coat for the Season

#### **Product features:**

Loose version of the cotton-padded jacket, simple and reasonable detail processing, the achievement of a very real sell real wear style. The whole style spans the age group, is inclusive, does not pick age and body shape, suitable for daily wear, once you like it can spend the whole winter.

### Color display:Light yellow/Light green

Light yellow (G573)

Light green (G869)