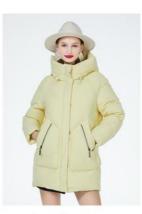

## More Images

Loose Cotton Jacket - Simple & Chic, Fits All, Daily Wearable, Perfect for Winter, One Coat for the Season

#### **Product features:**

Loose version of the cotton-padded jacket, simple and reasonable detail processing, the achievement of a very real sell real wear style. The whole style spans the age group, is inclusive, does not pick age and body shape, suitable for daily wear, once you like it can spend the whole winter.

### Color display:Light yellow/Light green

Light yellow (G573)

Light green (G869)