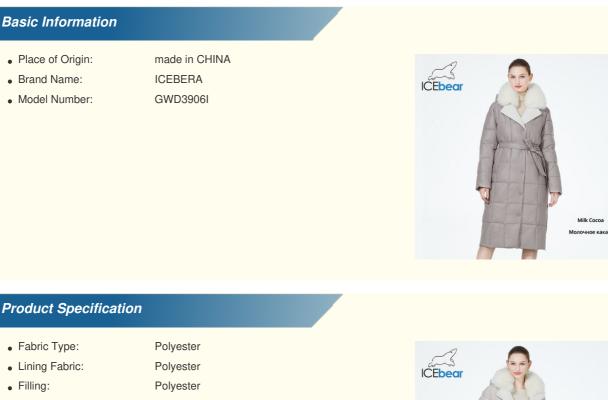

# Knee Length Oversized Cotton Jacket Elegant Long Cotton Coat Women'S Customized

li li li

### **Product Specification**

- Fabric Type:
- Lining Fabric:
- Filling:
- Hat Type:
- Length:
- Style:
- Thickness:
- Highlight:

| oversized cotton jacket ele<br>elegant long cotton coat we |
|------------------------------------------------------------|
| Ticken                                                     |
| Moderate                                                   |
| Long                                                       |
| None                                                       |
| Polyester                                                  |
| Polyester                                                  |
|                                                            |

gant, omen's. long cotton coat women's customized