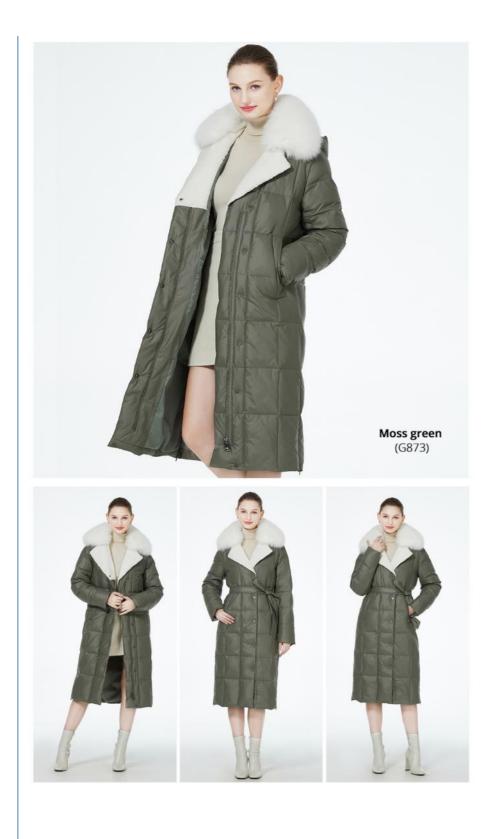

## More Images

SURMAY 北京日伟国际服装有限公司 Beijing sunway international garment co., ttd.

**ICE BEAR** 

ice-bear.com

Gream

Elegant Knee-Length Down Jacket with Detachable Real Fox Fur Collar, Customize Your Style

#### **Production Description:**

This elegant and stylish down jacket is equipped with a detachable real fox fur collar, adding a touch of urban and international flair. The knee-length design offers ample protection from the cold winter. The lapel features high-quality faux lamb fur, while the stand collar is adorned with a real fox fur collar, complementing each other in a unique way. A clever design detail lies in the hidden faux lamb fur under the fox fur collar, providing two wearing options with or without the fur. Additionally, the included independent belt and hat allow you to style it as you wish, showcasing your individual charm. **Size:42-50:** 