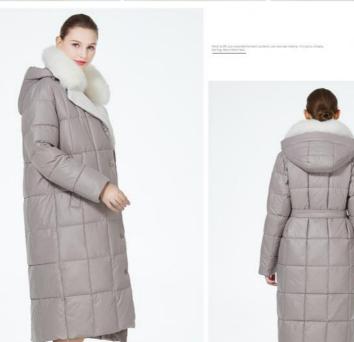

#### Model Display:

#### **Production Description:**

This elegant and stylish down jacket is equipped with a detachable real fox fur collar, adding a touch of urban and international flair. The knee-length design offers ample protection from the cold winter. The lapel features high-quality faux lamb fur, while the stand collar is adorned with a real fox fur collar, complementing each other in a unique way. A clever design detail lies in the hidden faux lamb fur under the fox fur collar, providing two wearing options with or without the fur. Additionally, the included independent belt and hat allow you to style it as you wish, showcasing your individual charm. **Size:42-50:** 

#### **Key Feature:**

Stylish Urban Flair:

The fashionable design of the down jacket, paired with a real fox fur collar, showcases the elegance and international taste of urban women.

Dual Fur Collar Design: