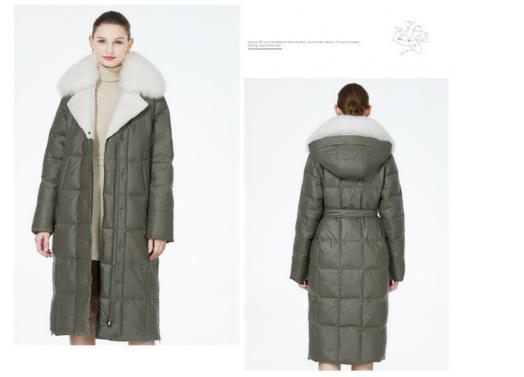

#### Model Display:

The lapel features faux lamb fur, while the stand collar sports real fox fur, combining warmth and aesthetics.

#### Flexibility and Versatility:

The detachable fox fur collar, with a hidden layer of faux lamb fur underneath, offers a variety of wearing options. **Customizable Styling:** 

Comes with an independent belt and hat, allowing personal customization and showcasing unique style.