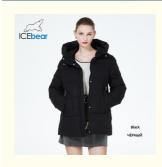

# Moderate Length Winter Coat White Cotton Jacket With Double Zipper And Attached Hood

#### **Model Display:**

# MODEL DISPLAY