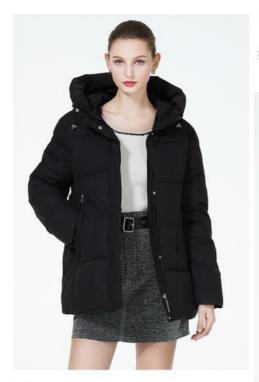

# Moderate Length Winter Coat White Cotton Jacket With Double Zipper And Attached Hood

#### **Product Description**

Blessing for Curvy Girls! Moderate-Length Cotton Jacket with Double Zipper and Attached Hood

#### **Production Description:**

This cotton jacket is designed with a moderate length and inclusive fit, providing high adaptability to various body types. Rich in color options, it caters to different occasions and preferences. With a wide range of sizes, even curvy girls can find their ideal fit. The jacket boasts four pockets - two buttoned and one zippered, enhancing both aesthetics and storage capabilities. The double zipper design ensures easy movement, while the attached hood guarantees warmth. This jacket is an excellent choice for daily wear.