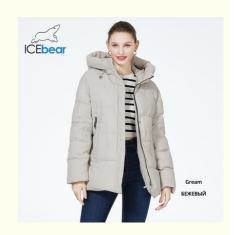

# Moderate Length Winter Coat White Cotton Jacket With Double Zipper And Attached Hood

#### **Model Display:**

# MODEL DISPLAY