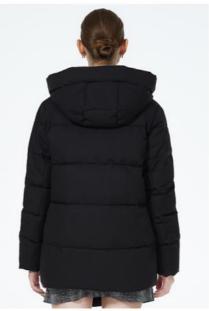

ts four pockets - two buttoned and one zippered, enhancing both aesthetics and storage capabilities. The double zipper design ensures easy movement, while the attached hood guarantees warmth. This jacket is an excellent choice for daily wear.

#### Size:42-50:

| Size   | Length | Bust | Hem | Shoulder | Cuff | Sleeve length |
|--------|--------|------|-----|----------|------|---------------|
| L/46   | 72     | 116  | 123 | 43.5     | 31   | 64            |
| XL/48  | 74     | 120  | 127 | 44.5     | 32   | 65            |
| 2XL/50 | 76     | 124  | 131 | 45.5     | 33   | 66            |
| 3XL/52 | 78     | 128  | 135 | 46.5     | 34   | 67            |
| 4XL/54 | 78     | 132  | 139 | 47.5     | 34   | 67            |

#### **Model Display:**



# MODEL DISPLAY



























#### **Key Feature:**

#### Stylish Urban Flair:

The fashionable design of the down jacket, paired with a real fox fur collar, showcases the elegance and international taste of urban women.

#### **Dual Fur Collar Design:**

The lapel features faux lamb fur, while the stand collar sports real fox fur, combining warmth and aesthetics.

#### Flexibility and Versatility:

The detachable fox fur collar, with a hidden layer of faux lamb fur underneath, offers a variety of wearing options.

#### **Customizable Styling:**

Comes with an independent belt and hat, allowing personal customization and showcasing unique style.





+86 18513366091



18513366091@163.com



ice-bear.com

1102, 10th Floor, Building 5, No. 8, Ronghua Middle Road, Beijing Economic and Technological Development Zone