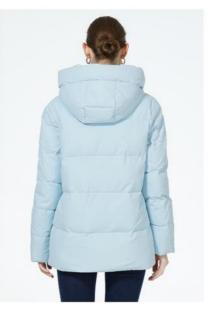

he jacket boasts four pockets - two buttoned and one zippered, enhancing both aesthetics and storage capabilities. The double zipper design ensures easy movement, while the attached hood guarantees warmth. This jacket is an excellent choice for daily wear.

#### Size:42-50:

| Size   | Length | Bust | Hem | Shoulder | Cuff | Sleeve length |
|--------|--------|------|-----|----------|------|---------------|
| L/46   | 72     | 116  | 123 | 43.5     | 31   | 64            |
| XL/48  | 74     | 120  | 127 | 44.5     | 32   | 65            |
| 2XL/50 | 76     | 124  | 131 | 45.5     | 33   | 66            |
| 3XL/52 | 78     | 128  | 135 | 46.5     | 34   | 67            |
| 4XL/54 | 78     | 132  | 139 | 47.5     | 34   | 67            |

#### **Model Display:**



# MODEL DISPLAY



























#### **Key Feature:**

#### Stylish Urban Flair:

The fashionable design of the down jacket, paired with a real fox fur collar, showcases the elegance and international taste of urban women.

#### **Dual Fur Collar Design:**

The lapel features faux lamb fur, while the stand collar sports real fox fur, combining warmth and aesthetics.

#### Flexibility and Versatility:

The detachable fox fur collar, with a hidden layer of faux lamb fur underneath, offers a variety of wearing options.

#### **Customizable Styling:**

Comes with an independent belt and hat, allowing personal customization and showcasing unique style.





+86 18513366091



18513366091@163.com



ice-bear.com

1102, 10th Floor, Building 5, No. 8, Ronghua Middle Road, Beijing Economic and Technological Develo