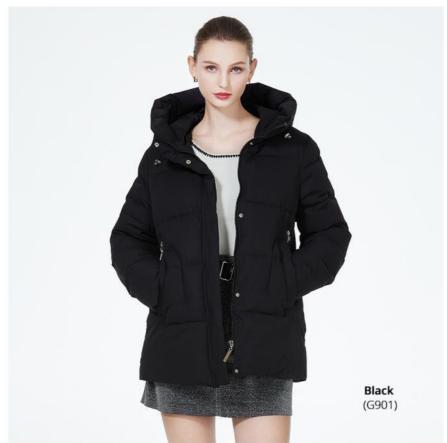

# Moderate Length Winter Coat White Cotton Jacket With Double Zipper And Attached Hood

#### **Product Description**

Blessing for Curvy Girls! Moderate-Length Cotton Jacket with Double Zipper and Attached Hood

#### **Production Description:**

This cotton jacket is designed with a moderate length and inclusive fit, providing high adaptability to various body types. Rich in color options, it caters to different occasions and preferences. With a wide range of sizes, even curvy girls can find their ideal fit. The jacket boasts four pockets - two buttoned and one zippered, enhancing both aesthetics and storage capabilities. The double zipper design ensures easy movement, while the attached hood guarantees warmth. This jacket is an excellent choice for daily wear.