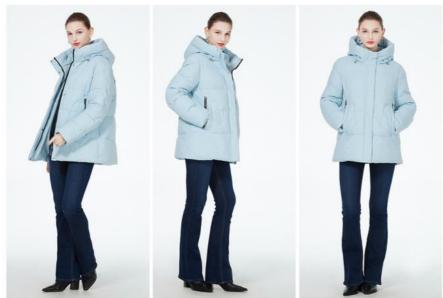

l fit. The jacket boasts four pockets - two buttoned and one zippered, enhancing both aesthetics and storage capabilities. The double zipper design ensures easy movement, while the attached hood guarantees warmth. This jacket is an excellent choice for daily wear.

#### Size:42-50:

| Size   | Length | Bust | Hem | Shoulder | Cuff | Sleeve length |
|--------|--------|------|-----|----------|------|---------------|
| L/46   | 72     | 116  | 123 | 43.5     | 31   | 64            |
| XL/48  | 74     | 120  | 127 | 44.5     | 32   | 65            |
| 2XL/50 | 76     | 124  | 131 | 45.5     | 33   | 66            |
| 3XL/52 | 78     | 128  | 135 | 46.5     | 34   | 67            |
| 4XL/54 | 78     | 132  | 139 | 47.5     | 34   | 67            |

#### **Model Display:**



# MODEL DISPLAY



























#### **Key Feature:**

#### Stylish Urban Flair:

The fashionable design of the down jacket, paired with a real fox fur collar, showcases the elegance and international taste of urban women.

#### **Dual Fur Collar Design:**

The lapel features faux lamb fur, while the stand collar sports real fox fur, combining warmth and aesthetics.

#### Flexibility and Versatility:

The detachable fox fur collar, with a hidden layer of faux lamb fur underneath, offers a variety of wearing options.

#### **Customizable Styling:**

Comes with an independent belt and hat, allowing personal customization and showcasing unique style.





+86 18513366091



18513366091@163.com



ice-bear.com

1102, 10th Floor, Building 5, No. 8, Ronghua Middle Road, Beijing Economic and Technologica