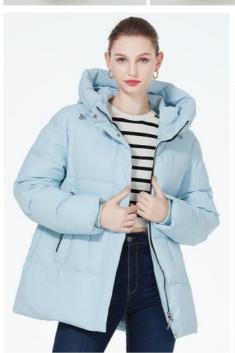

#### **Product Description**

Blessing for Curvy Girls! Moderate-Length Cotton Jacket with Double Zipper and Attached Hood

#### **Production Description:**

This cotton jacket is designed with a moderate length and inclusive fit, providing high adaptability to various body types. Rich in color options, it caters to different occasions and preferences. With a wide range of sizes, even curvy girls can find their ideal fit. The jacket boasts four pockets - two buttoned and one zippered, enhancing both aesthetics and storage capabilities. The double zipper design ensures easy movement, while the attached hood guarantees warmth. This jacket is an excellent choice for daily wear.