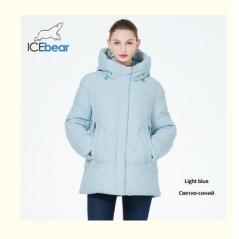

# Moderate Length Winter Coat White Cotton Jacket With Double Zipper And Attached Hood

#### **Model Display:**

# MODEL DISPLAY