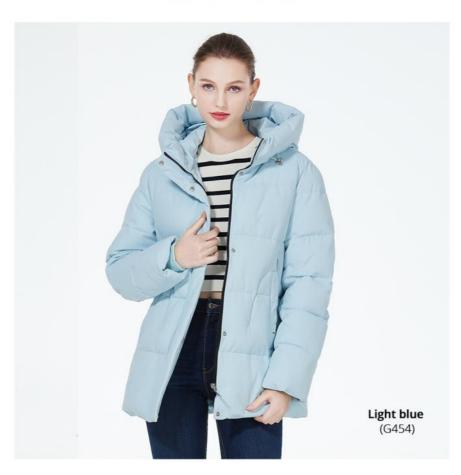

# Moderate Length Winter Coat White Cotton Jacket With Double Zipper And Attached Hood

#### **Product Description**

Blessing for Curvy Girls! Moderate-Length Cotton Jacket with Double Zipper and Attached Hood

#### **Production Description:**

This cotton jacket is designed with a moderate length and inclusive fit, providing high adaptability to various body types. Rich in color options, it caters to different occasions and preferences. With a wide range of sizes, even curvy girls can find their ideal fit. The jacket boasts four pockets - two buttoned and one zippered, enhancing both aesthetics and storage capabilities. The double zipper design ensures easy movement, while the attached hood guarantees warmth. This jacket is an excellent choice for daily wear.