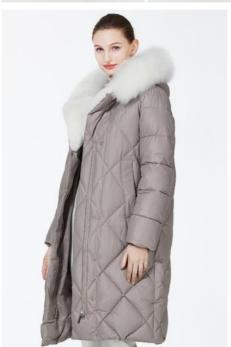

## Luxurious Down Jacket! Detachable Fur Collar, Elegant & Noble, Ideal for High-End Occasions

#### **Production Description:**

This elegant and luxurious down jacket features a pure white base accentuated by detachable rabbit and fox fur collars. The detachable full fur collar ensures its freshness, while the intricate diamond quilted stitching enhances the silhouette. The luxurious fur collar embodies your unique taste and elegance, making it a must-have in every woman's wardrobe for high-end events.

#### **Luxurious Fur Collar Design:**

Featuring detachable rabbit and fox fur collars, it exudes elegance and luxury, highlighting your exceptional taste. **Humanized Detachable Design:** 

The full fur collar can be easily detached for convenient cleaning and maintenance, ensuring its freshness. **Diamond Quilted Stitching:** 