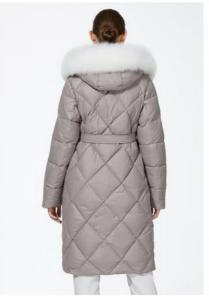

rs. The detachable full fur collar ensures its freshness, while the intricate diamond quilted stitching enhances the silhouette. The luxurious fur collar embodies your unique taste and elegance, making it a must-have in every woman's wardrobe for high-end events.

Size:42-50

| Size   | Length | Bust | Hem | Shoulder | Cuff | Sleeve length |
|--------|--------|------|-----|----------|------|---------------|
| S/42   | 103    | 104  | 110 | 40       | 29   | 63            |
| M/44   | 105    | 108  | 114 | 41       | 30   | 64            |
| L/46   | 107    | 112  | 118 | 42       | 31   | 65            |
| XL/48  | 109    | 116  | 122 | 43       | 32   | 66            |
| 2XL/50 | 109    | 120  | 126 | 44       | 32   | 66            |

#### Model Display:



## MODEL DISPLAY















# Detail display:

#### **Luxurious Fur Collar Design:**

Featuring detachable rabbit and fox fur collars, it exudes elegance and luxury, highlighting your exceptional taste. **Humanized Detachable Design:** 

The full fur collar can be easily detached for convenient cleaning and maintenance, ensuring its freshness. **Diamond Quilted Stitching:** 

The intricate diamond quilted stitching not only enhances the silhouette but also adds a touch of fashion. **Essential for High-End Occasions:** 

Whether it's a party, meeting, or any other high-end event, this jacket will make you the center of attention.

北京日作国际服装有限公司 ICE BEAR



+86 18513366091



18513366091@163.com



ice-bear.com