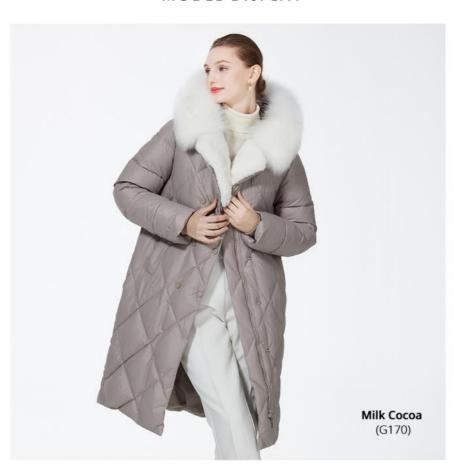

ox fur collars. The detachable full fur collar ensures its freshness, while the intricate diamond quilted stitching enhances the silhouette. The luxurious fur collar embodies your unique taste and elegance, making it a must-have in every woman's wardrobe for high-end events.

Size:42-50

| Size   | Length | Bust | Hem | Shoulder | Cuff | Sleeve length |
|--------|--------|------|-----|----------|------|---------------|
| S/42   | 103    | 104  | 110 | 40       | 29   | 63            |
| M/44   | 105    | 108  | 114 | 41       | 30   | 64            |
| L/46   | 107    | 112  | 118 | 42       | 31   | 65            |
| XL/48  | 109    | 116  | 122 | 43       | 32   | 66            |
| 2XL/50 | 109    | 120  | 126 | 44       | 32   | 66            |

#### Model Display:



## MODEL DISPLAY















# Detail display:

#### **Luxurious Fur Collar Design:**

Featuring detachable rabbit and fox fur collars, it exudes elegance and luxury, highlighting your exceptional taste. **Humanized Detachable Design:** 

The full fur collar can be easily detached for convenient cleaning and maintenance, ensuring its freshness. **Diamond Quilted Stitching:** 

The intricate diamond quilted stitching not only enhances the silhouette but also adds a touch of fashion. **Essential for High-End Occasions:** 

Whether it's a party, meeting, or any other high-end event, this jacket will make you the center of attention.

北京日作国际服装有限公司 ICE BEAR



+86 18513366091



18513366091@163.com



ice-bear.com