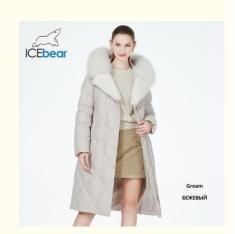

# Luxurious Down Ladies Cotton Jacket Detachable Fur Collar Women'S Cotton Winter Coats

## **Basic Information**

Place of Origin: made in CHINA
Brand Name: ICEBERA
Model Number: GWD3925I



# **Product Specification**

Fabric Type: Polyester
Lining Fabric: Polyester
Filling: Polyester
Hat Type: Undetachable
Length: Moderate
Style: Moderate
Thickness: Ticken

 Highlight: ladies cotton jacket detachable, luxurious down ladies cotton jacket,

fur collar women's cotton winter coats



## More Images





## **Product Description**

## Luxurious Down Jacket! Detachable Fur Collar, Elegant & Noble, Ideal for High-End Occasions

#### **Production Description:**

This elegant and luxurious down jacket features a pure white base accentuated by detachable rabbit and fox fur collars. The detachable full fur collar ensures its freshness, while the intricate diamond quilted stitching enhances the silhouette. The luxurious fur collar embodies your unique taste and elegance, making it a must-have in every woman's wardrobe for high-end events.

Size:42-50

| Size   | Length | Bust | Hem | Shoulder | Cuff | Sleeve length |
|--------|--------|------|-----|----------|------|---------------|
| S/42   | 103    | 104  | 110 | 40       | 29   | 63            |
| M/44   | 105    | 108  |