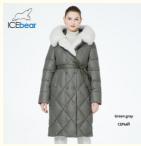

# Luxurious Down Ladies Cotton Jacket Detachable Fur Collar Women'S Cotton Winter Coats

## **Basic Information**

Place of Origin: made in CHINA
Brand Name: ICEBERA
Model Number: GWD3925I



# **Product Specification**

Fabric Type: Polyester
Lining Fabric: Polyester
Filling: Polyester
Hat Type: Undetachable
Length: Moderate
Style: Moderate
Thickness: Ticken

 Highlight: ladies cotton jacket detachable, luxurious down ladies cotton jacket,

fur collar women's cotton winter coats



## More Images





## **Product Description**

## Luxurious Down Jacket! Detachable Fur Collar, Elegant & Noble, Ideal for High-End Occasions

#### **Production Description:**

This elegant and luxurious down jacket features a pure white base accentuated by detachable rabbit and fox fur collars. The detachable full fur collar ensures its freshness, while the intricate diamond quilted stitching enhances the silhouette. The luxurious fur collar embodies your unique taste and elegance, making it a must-have in every woman's wardrobe for high-end events.

Size:42-50

| Size   | Length | Bust | Hem | Shoulder | Cuff | Sleeve length |
|--------|--------|------|-----|----------|------|---------------|
| S/42   | 103    | 104  | 110 | 40       | 29   | 63            |
| M/44   | 105    | 108  | 114 | 41       | 30