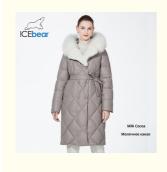

# Luxurious Down Ladies Cotton Jacket Detachable Fur Collar Women'S Cotton Winter Coats

## **Basic Information**

Place of Origin: made in CHINA
Brand Name: ICEBERA
Model Number: GWD3925I



# **Product Specification**

Fabric Type: Polyester
Lining Fabric: Polyester
Filling: Polyester
Hat Type: Undetachable
Length: Moderate
Style: Moderate
Thickness: Ticken

 Highlight: ladies cotton jacket detachable, luxurious down ladies cotton jacket,

fur collar women's cotton winter coats



## More Images





## **Product Description**

## Luxurious Down Jacket! Detachable Fur Collar, Elegant & Noble, Ideal for High-End Occasions

#### **Production Description:**

This elegant and luxurious down jacket features a pure white base accentuated by detachable rabbit and fox fur collars. The detachable full fur collar ensures its freshness, while the intricate diamond quilted stitching enhances the silhouette. The luxurious fur collar embodies your unique taste and elegance, making it a must-have in every woman's wardrobe for high-end events.

Size:42-50

| Size   | Length | Bust | Hem | Shoulder | Cuff | Sleeve length |
|--------|--------|------|-----|----------|------|---------------|
| S/42   | 103    | 104  | 110 | 40       | 29   | 63            |
| M/44   | 105    | 108  | 114 | 41       |