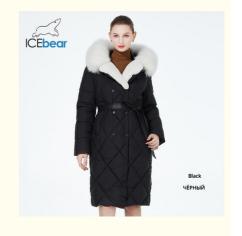

# Luxurious Down Ladies Cotton Jacket Detachable Fur Collar Women'S Cotton Winter Coats

## **Basic Information**

Place of Origin: made in CHINA
Brand Name: ICEBERA
Model Number: GWD3925I



# **Product Specification**

Fabric Type: Polyester
Lining Fabric: Polyester
Filling: Polyester
Hat Type: Undetachable
Length: Moderate
Style: Moderate
Thickness: Ticken

 Highlight: ladies cotton jacket detachable, luxurious down ladies cotton jacket,

fur collar women's cotton winter coats



## More Images





## **Product Description**

## Luxurious Down Jacket! Detachable Fur Collar, Elegant & Noble, Ideal for High-End Occasions

#### **Production Description:**

This elegant and luxurious down jacket features a pure white base accentuated by detachable rabbit and fox fur collars. The detachable full fur collar ensures its freshness, while the intricate diamond quilted stitching enhances the silhouette. The luxurious fur collar embodies your unique taste and elegance, making it a m