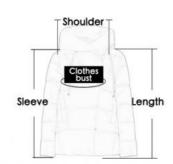

Inside pocket is very safe to carry some things with you.

Cozy insert pockets

Ergonomic design, practical and beautiful.

Height: 180cm Body weight: 55kg

Bust: 90cm Waist: 62cm Hips: 90cm Try on size: M

| Size   | Length | Bust | Waist | Shoulder | Sleeve width | Sleeve length |
|--------|--------|------|-------|----------|--------------|---------------|
| S/42   | 72     | 98   | 1     | 39       | 36.5         | 61            |
| M/44   | 74     | 102  | 1     | 40       | 38           | 62            |
| L/46   | 76     | 106  | 1     | 41       | 39.5         | 63            |
| XL/48  | 78     | 110  | 1     | 42       | 41           | 64            |
| 2XL/50 | 78     | 114  | 1     | 43       | 42.5         | 64            |

# Attention!!!

The size chart is for reference only.

In order to choose the size that suits you best, please contact customer service. Our professional customer service offers you professional advice.

For example, if bust = 98cm, you need + 10cm = 108CM.