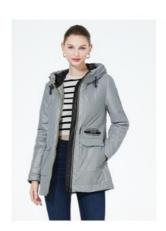

#### Spring/Autumn Windbreaker Coat Womens Middle Length Collection

#### **Product Description:**

The hat type of this coat is undetachable, giving it a classic look that will never go out of style. The coat is available in sizes from 42-50, making it a perfect fit for any body type. The slimming fit of the coat will give you a flattering silhouette while keeping you comfortable. The new pattern of this coat is a great addition to anyone's wardrobe. The zippered waist is a unique feature that adds to the coat's style while making it easy to take on and off. The coat is perfect for any occasion, whether it's a day out with friends or a night out on the town. When it comes to washing this women's waist coat, you have two options. You can either hand wash it or machine wash it. It's important to follow the washing instructions to ensure the longevity of the coat.

This women's waterproof windproof coat is a must-have for any wardrobe. Its stylish design and functional features make it a perfect fit for any occasion. Whether you're looking for a coat to wear on a rainy day or a coat to wear out at night, this ladies waterproof coat is the perfect choice.