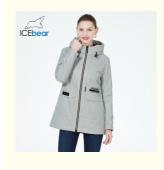

#### Spring/Autumn Windbreaker Coat Womens Middle Length Collection

#### **Product Description:**

The hat type of this coat is undetachable, giving it a classic look that will never go out of style. The coat is available in sizes from 42-50, making it a perfect fit for any body type. The slimming fit of the coat will give you a flattering silhouette while keeping you comfortable. The new pattern of this coat is a great addition to anyone's wardrobe. The zippered waist is a unique feature that adds to the coat's style while making it easy to take on and off. The coat is perfect for any occasion, whether it's a day out with friends or a night out on the town. When it comes to washing this women's waist coat, you have two options. You can either hand wash it or machine wash it. It's important to follow the washing instructions to ensure the longevity of the coat.

This women's waterproof windproof coat is a must-have for any wardrobe. Its stylish design and functional features make it a perfect fit for any occasion. Whether you're looking for a coat to wear on a rainy day or a coat to wear out at night, this ladies waterproof coat is the perfect choice.