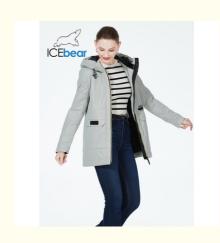

#### Spring/Autumn Windbreaker Coat Womens Middle Length Collection

#### **Product Description:**

The hat type of this coat is undetachable, giving it a classic look that will never go out of style. The coat is available in sizes from 42-50, making it a perfect fit for any body type. The slimming fit of the coat will give you a flattering silhouette while keeping you comfortable. The new pattern of this coat is a great addition to anyone's wardrobe. The zippered waist is a unique feature that adds to the coat's style while making it easy to take on and off. The coat is perfect for any occasion, whether it's a day out with friends or a night out on the town. When it comes to washing this women's waist coat, you have two options. You can either hand wash it or machine wash it. It's important to follow the washing instructions to ensure the longevity of the coat.

This women's waterproof windproof coat is a must-have for any wardrobe. Its stylish design and functional features make it a perfect fit for any occasion. Whether you're looking for a coat to wear on a rainy day or a coat to wear out at night, this ladies waterproof coat is the perfect choice.