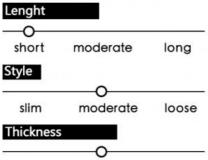

Length: MiddleFit: Regular

Product Category: Woman Sping Autumn Coat

• Highlight: autumn windbreaker coat,

spring coats for women autumn, spring autumn windbreaker coat

## PRODUCT INFORMATION

Style Number: GWC22088I

Fabric Type: Polyester Lining Fabric: Polyester

Filling: Polyester

Hat Type: Undetachable Market Price: \$153.00

Colour:

thin

moderate