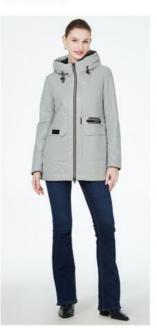

coat is GWC3651I.
- Q: Where is this coat made?
- A: This coat is made in China.
- Q: What is the minimum order quantity for this coat?
- A: The minimum order quantity for this coat is 20 pieces.
- Q: What is the price of this coat?
- A: The price of this coat is between 30-32 dollars.
- Q: What are the payment terms for this coat?
- A: The payment terms for this coat are T/T.



## COLOR DISPLAY



Green Crystal (G857)



Deep gray (G681)



# DETAIL DISPLAY



Windproof and warm fabric

The fabric is fine textured, with excellent windproof and warm effect.



Concise cuffs

Large capacity inner pocket design, convenient and practical.



Inside pocket design

Inside pocket is very safe to carry some things with you.



Cozy insert pockets

Ergonomic design, practical and beautiful.









Height: 180cm Body weight: 55kg

Bust: 90cm Waist: 62cm Hips: 90cm Try on size: M

| Size   | Length | Bust | Waist | Shoulder | Sleeve width | Sleeve length |
|--------|--------|------|-------|----------|--------------|---------------|
| S/42   | 72     | 98   | 1     | 39       | 36.5         | 61            |
| M/44   | 74     | 102  | 1     | 40       | 38           | 62            |
| L/46   | 76     | 106  | 1     | 41       | 39.5         | 63            |
| XL/48  | 78     | 110  | 1     | 42       | 41           | 64            |
| 2XL/50 | 78     | 114  | 1     | 43       | 42.5         | 64            |

# Attention!!!

The size chart is for reference only.

In order to choose the size that suits you best, please contact customer service. Our professional customer service of