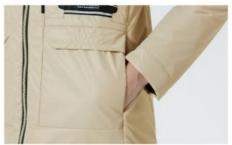

# DETAIL DISPLAY

Windproof and warm fabric

The fabric is fine textured, with excellent windproof and warm effect.

Concise cuffs

Large capacity inner pocket design, convenient and practical.

Inside pocket design

Inside pocket is very safe to carry some things with you.

Cozy insert pockets

Ergonomic design, practical and beautiful.

Height: 180cm Body weight: 55kg

Bust: 90cm Waist: 62cm Hips: 90cm Try on size: M

| Size   | Length | Bust | Waist | Shoulder | Sleeve width | Sleeve length |
|--------|--------|------|-------|----------|--------------|---------------|
| S/42   | 72     | 98   | 1     | 39       | 36.5         | 61            |
| M/44   | 74     | 102  | 1     | 40       | 38           | 62            |
| L/46   | 76     | 106  | 1     | 41       | 39.5         | 63            |
| XL/48  | 78     | 110  | 1     | 42       | 41           | 64            |
| 2XL/50 | 78     | 114  | 1     | 43       | 42.5         | 64            |