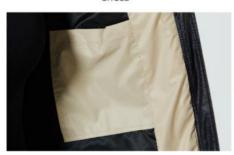

# DETAIL DISPLAY

Windproof and warm fabric

The fabric is fine textured, with excellent windproof and warm effect.

Concise cuffs

Large capacity inner pocket design, convenient and practical.

Inside pocket design

Inside pocket is very safe to carry some things with you.

Cozy insert pockets

Ergonomic design, practical and beautiful.

Height: 180cm Body weight: 55kg

Bust: 90cm Waist: 62cm Hips: 90cm Try on size: M

| Size   | Length | Bust | Waist | Shoulder | Sleeve width | Sleeve length |
|--------|--------|------|-------|----------|--------------|---------------|
| S/42   | 72     | 98   | 1     | 39       | 36.5         | 61            |
| M/44   | 74     | 102  | 1     | 40       | 38           | 62            |
| L/46   | 76     | 106  | 1     | 41       | 39.5         | 63            |
| XL/48  | 78     | 110  | 1     | 42       | 41           | 64            |
| 2XL/50 | 78     | 114  | 1     | 43       | 42.5         | 64            |