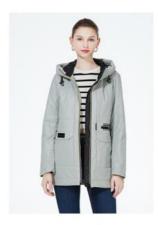

#### Spring/Autumn Windbreaker Coat Womens Middle Length Collection

#### **Product Description:**

The hat type of this coat is undetachable, giving it a classic look that will never go out of style. The coat is available in sizes from 42-50, making it a perfect fit for any body type. The slimming fit of the coat will give you a flattering silhouette while keeping you comfortable. The new pattern of this coat is a great addition to anyone's wardrobe. The zippered waist is a unique feature that adds to the coat's style while making it easy to take on and off. The coat is perfect for any occasion, whether it's a day out with friends or a night out on the town. When it comes to washing this women's waist coat, you have two options. You can either hand wash it or machine wash it. It's important to follow the washing instructions to ensure the longevity of the coat.

This women's waterproof windproof coat is a must-have for any wardrobe. Its stylish design and functional features make it a perfect fit for any occasion. Whether you're looking for a coat to wear on a rainy day or a coat to wear out at night, this ladies waterproof coat is the perfect choice.