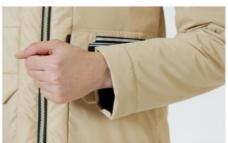

# DETAIL DISPLAY

Windproof and warm fabric

The fabric is fine textured, with excellent windproof and warm effect.

Concise cuffs

Large capacity inner pocket design, convenient and practical.

Inside pocket design

Inside pocket is very safe to carry some things with you.

Cozy insert pockets

Ergonomic design, practical and beautiful.

Height: 180cm Body weight: 55kg

Bust: 90cm Waist: 62cm Hips: 90cm Try on size: M

| Size   | Length | Bust | Waist | Shoulder | Sleeve width | Sleeve length |
|--------|--------|------|-------|----------|--------------|---------------|
| S/42   | 72     | 98   | 1     | 39       | 36.5         | 61            |
| M/44   | 74     | 102  | 1     | 40       | 38           | 62            |
| L/46   | 76     | 106  | 1     | 41       | 39.5         | 63            |
| XL/48  | 78     | 110  | 1     | 42       | 41           | 64            |
| 2XL/50 | 78     | 114  | 1     | 43       | 42.5         | 64            |