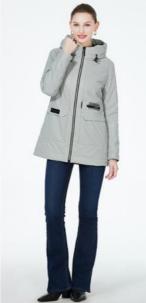

#### Spring/Autumn Windbreaker Coat Womens Middle Length Collection

#### **Product Description:**

The hat type of this coat is undetachable, giving it a classic look that will never go out of style. The coat is available in sizes from 42-50, making it a perfect fit for any body type. The slimming fit of the coat will give you a flattering silhouette while keeping you comfortable. The new pattern of this coat is a great addition to anyone's wardrobe. The zippered waist is a unique feature that adds to the coat's style while making it easy to take on and off. The coat is perfect for any occasion, whether it's a day out with friends or a night out on the town. When it comes to washing this women's waist coat, you have two options. You can either hand wash it or machine wash it. It's important to follow the washing instructions to ensure the longevity of the coat.

This women's waterproof windproof coat is a must-have for any wardrobe. Its stylish design and functional features make it a perfect fit for any occasion. Whether you're looking for a coat to wear on a rainy day or a coat to wear out at night, this ladies waterproof coat is the perfect choice.