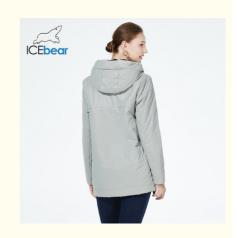

#### Spring/Autumn Windbreaker Coat Womens Middle Length Collection

#### **Product Description:**

The hat type of this coat is undetachable, giving it a classic look that will never go out of style. The coat is available in sizes from 42-50, making it a perfect fit for any body type. The slimming fit of the coat will give you a flattering silhouette while keeping you comfortable. The new pattern of this coat is a great addition to anyone's wardrobe. The zippered waist is a unique feature that adds to the coat's style while making it easy to take on and off. The coat is perfect for any occasion, whether it's a day out with friends or a night out on the town. When it comes to washing this women's waist coat, you have two options. You can either hand wash it or machine wash it. It's important to follow the washing instructions to ensure the longevity of the coat.

This women's waterproof windproof coat is a must-have for any wardrobe. Its stylish design and functional features make it a perfect fit for any occasion. Whether you're looking for a coat to wear on a rainy day or a coat to wear out at night, this ladies waterproof coat is the perfect choice.