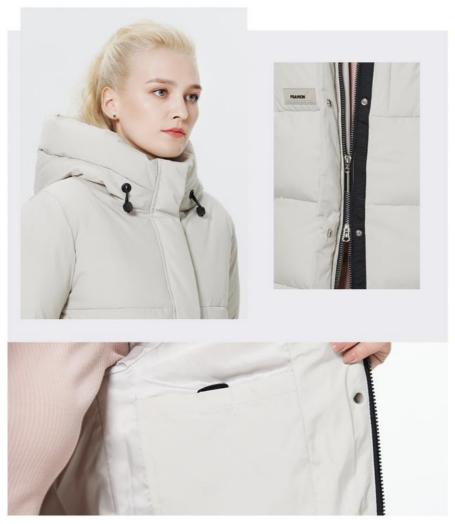

Not only is this winter down jacket functional, it is also stylish with practical decorations that add a touch of elegance to your outfit. The coat is available in a variety of colors to suit your personal taste and style.

Made from high-quality materials, our Woman Winter Coat is built to last. It is also machine washable, making it easy to care for and maintain.

Whether you're commuting to work or heading out for a night on the town, this stylish winter coat will keep you warm and looking great. Shop now and experience the ultimate combination of fashion and function!

The practical decorations of this winter coat make it a great choice for winter coats women. The coat comes with cuffs measuring 29-32, which can be adjusted to fit your wrist size. This feature not only provides warmth but also adds a stylish touch to the coat.