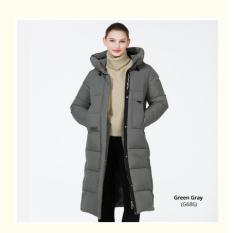

#### **Product Specification**

• Gender: Woman

Product Name: Stay Fashionable And Warm With Our

Woman Winter Coat Long Down Jacket For

**Cold Winters** 

Color Display: Gray-green/Black/Light Brown

Fit: Regular Fit
Sleeve Length: 63-66
Closure Type: Zipper
Length: 108-114

#### Features:

Product Name: Woman Winter Coat
Product Category: Woman Winter Coat

Gender: Woman

Color Display: Gray-green/Black/Light Brown

Shoulder: 39.5-42.5 Product Features: Full-Body Warmth Slimming Design Practical Decorations