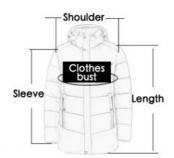

#### **Product Specification**

• Gender: Woman

Product Name: Stay Fashionable And Warm With Our

Woman Winter Coat Long Down Jacket For

**Cold Winters** 

Color Display: Gray-green/Black/Light Brown

Fit: Regular Fit
Sleeve Length: 63-66
Closure Type: Zipper
Length: 108-114

• Cuff: 29-32

Highlight: woman winter coat long, long girls winter jacket

, zipper closure woman winter coat

#### Features:

Product Name: Woman Winter Coat
Product Category: Woman Winter Coat

Gender: Woman

Color Display: Gray-green/Black/Light Brown

Shoulder: 39.5-42.5 Product Features: Full-Body Warmth Slimming Design Practical Decorations

#### **Technical Parameters:**

| Product Name      | Stay Fashionable and Warm with Our Woman Winter Coat Long Down Jacket for Cold Winters |
|-------------------|----------------------------------------------------------------------------------------|
| Style             | Casual                                                                                 |
| Length            | 108-114                                                                                |
| Cuff              | 29-32                                                                                  |
| Fit               | Regular Fit                                                                            |
| Occasion          | Outdoor                                                                                |
| Size              | 42-50                                                                                  |
| Thickness         | Thick                                                                                  |
| Shoulder          | 39.5-42.5                                                                              |
| Care Instructions | Machine Washable                                                                       |