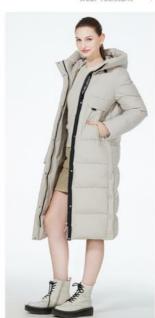

#### **Product Specification**

• Gender: Woman

Product Name: Stay Fashionable And Warm With Our

Woman Winter Coat Long Down Jacket For

**Cold Winters** 

Color Display: Gray-green/Black/Light Brown

Fit: Regular Fit
Sleeve Length: 63-66
Closure Type: Zipper
Length: 108-114

#### **Product Description:**

The coat comes in a length of 108-114, ensuring that you are fully covered and protected from the harsh winter elements. The cuffs measure 29-32, providing a snug and comfortable fit around your wrists.

#### Features:

Product Name: Woman Winter Coat
Product Category: Woman Winter Coat

Gender: Woman

Color Display: Gray-green/Black/Light Brown

Shoulder: 39.5-42.5 Product Features: Full-Body Warmth Slimming Design Practical Decorations