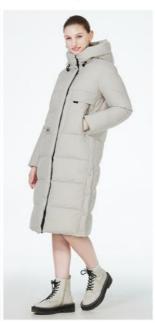

#### **Product Specification**

• Gender: Woman

Product Name: Stay Fashionable And Warm With Our

Woman Winter Coat Long Down Jacket For

**Cold Winters** 

Color Display: Gray-green/Black/Light Brown

Fit: Regular Fit
Sleeve Length: 63-66
Closure Type: Zipper
Length: 108-114

#### **Product Description:**

The coat comes in a length of 108-114, ensuring that you are fully covered and protected from the harsh winter elements. The cuffs measure 29-32, providing a snug and comfortable fit around your wrists.

#### Features:

Product Name: Woman Winter Coat
Product Category: Woman Winter Coat

Gender: Woman

Color Display: Gray-green/Black/Light Brown

Shoulder: 39.5-42.5 Product Features: Full-Body Warmth Slimming Design Practical Decorations