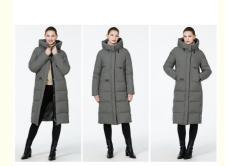

#### More Images

Not only is this winter down jacket functional, it is also stylish with practical decorations that add a touch of elegance to your outfit. The coat is available in a variety of colors to suit your personal taste and style.