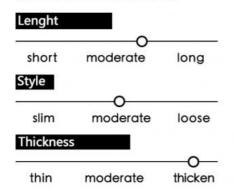

#### **Technical Parameters:**

| Product Name      | Stay Fashionable and Warm with Our Woman Winter Coat Long Down Jacket for Cold Winters |
|-------------------|----------------------------------------------------------------------------------------|
| Style             | Casual                                                                                 |
| Length            | 108-114                                                                                |
| Cuff              | 29-32                                                                                  |
| Fit               | Regular Fit                                                                            |
| Occasion          | Outdoor                                                                                |
| Size              | 42-50                                                                                  |
| Thickness         | Thick                                                                                  |
| Shoulder          | 39.5-42.5                                                                              |
| Care Instructions | Machine Washable                                                                       |