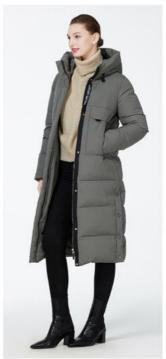

## Stay Fashionable and Warm with Our Woman Winter Coat Long Down Jacket for Cold Winters

#### **Product Description:**

The coat comes in a length of 108-114, ensuring that you are fully covered and protected from the harsh winter elements. The cuffs measure 29-32, providing a snug and comfortable fit around your wrists.

Not only is this winter down jacket functional, it is also stylish with practical decorations that add a touch of elegance to your outfit. The coat is available in a variety of colors to suit your personal taste and style.

Made from high-quality materials, our Woman Winter Coat is built to last. It is also machine washable, making it easy to care for and maintain.

Whether you're commuting to work or heading out for a night on the town, this stylish winter coat will keep you warm and looking great. Shop now and experience the ultimate combination of fashion and function!