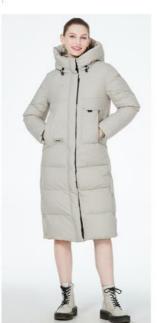

#### **Product Specification**

• Gender: Woman

Product Name: Stay Fashionable And Warm With Our

Woman Winter Coat Long Down Jacket For

**Cold Winters** 

Color Display: Gray-green/Black/Light Brown

Fit: Regular Fit
Sleeve Length: 63-66
Closure Type: Zipper
Length: 108-114

#### **Product Description:**

The coat comes in a length of 108-114, ensuring that you are fully covered and protected from the harsh winter elements. The cuffs measure 29-32, providing a snug and comfortable fit around your wrists.

#### Features:

Product Name: Woman Winter Coat
Product Category: Woman Winter Coat

Gender: Woman

Color Display: Gray-green/Black/Light Brown

Shoulder: 39.5-42.5 Product Features: Full-Body Warmth Slimming Design Practical Decorations