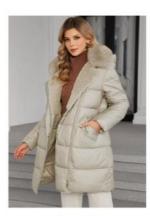

# Luxurious Real Fox Fur Collar Mid Length Down / Cotton Jacket With Oblique **Placket Design Showcasing Unique Elegance**

# Product Description

Luxurious Real Fox Fur Collar Mid-Length Down/Cotton Jacket with Oblique Placket Design, Showcasing Unique Elegance

COLOR: Milk Curry/Gray Beige/Green Gray/Black

# COLOR DISPLAY

Milk Curry

**Gray Beige** 

**Green Gray** 

black

#### Luxurious Fur Collar, Unparalleled Prestige

This mid-length down/cotton jacket is specially equipped with a real fox fur collar, whose delicate hairs and premium texture demonstrate unparalleled luxury and prestige.