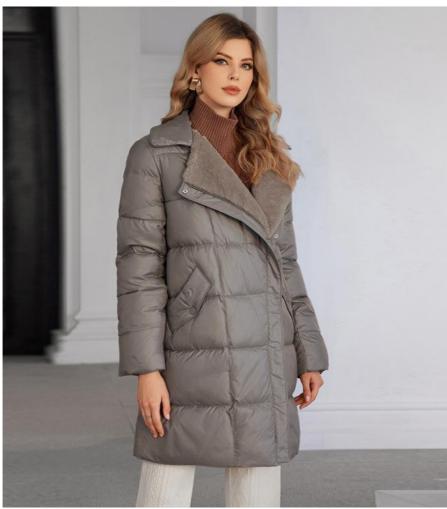

# Product Description

Luxurious Real Fox Fur Collar Mid-Length Down/Cotton Jacket with Oblique Placket Design, Showcasing Unique Elegance

COLOR: Milk Curry/Gray Beige/Green Gray/Black

# COLOR DISPLAY

Milk Curry

**Gray Beige** 

**Green Gray** 

black