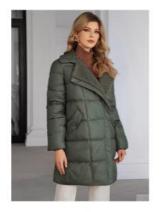

# Luxurious Real Fox Fur Collar Mid Length Down / Cotton Jacket With Oblique **Placket Design Showcasing Unique Elegance**

# Product Description

Luxurious Real Fox Fur Collar Mid-Length Down/Cotton Jacket with Oblique Placket Design, Showcasing Unique Elegance

COLOR: Milk Curry/Gray Beige/Green Gray/Black

# COLOR DISPLAY

Milk Curry

**Gray Beige** 

**Green Gray** 

black

#### Luxurious Fur Collar, Unparalleled Prestige

This mid-length down/cotton jacket is specially equipped with a real fox fur collar, whose delicate hairs and premium texture demonstrate unparalleled luxury and prestige.