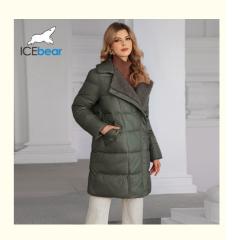

# Product Description

Luxurious Real Fox Fur Collar Mid-Length Down/Cotton Jacket with Oblique Placket Design, Showcasing Unique Elegance

COLOR: Milk Curry/Gray Beige/Green Gray/Black

# COLOR DISPLAY

Milk Curry

**Gray Beige** 

**Green Gray** 

black