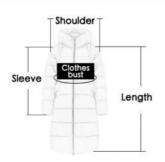

#### SIZE:42-50

| Size   | Chest width | Girth of hem | cuff | Sleeves length | Product length | shoulder width |
|--------|-------------|--------------|------|----------------|----------------|----------------|
| S/42   | 104         | 116          | 64   | 29             | 88             | 1              |
| M/44   | 108         | 120          | 65   | 30             | 90             | 1              |
| L/46   | 112         | 124          | 66   | 31             | 92             | ,              |
| XL/48  | 116         | 128          | 67   | 32             | 94             | 1              |
| 2XL/50 | 120         | 132          | 68   | 33             | 96             | 1              |

## Attention!!!

The size chart is for reference only.

In order to choose the size that suits you best, please contact customer service. Our professional customer service offers you professional advice.

For example, if bust = 106cm, you need + 10cm = 116CM.