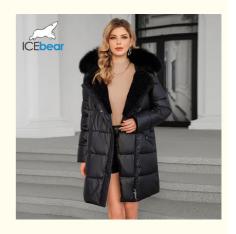

# Luxurious Real Fox Fur Collar Mid Length Down / Cotton Jacket With Oblique **Placket Design Showcasing Unique Elegance**

# Product Description

Luxurious Real Fox Fur Collar Mid-Length Down/Cotton Jacket with Oblique Placket Design, Showcasing Unique Elegance

COLOR: Milk Curry/Gray Beige/Green Gray/Black

#### Luxurious Fur Collar, Unparalleled Prestige

This mid-length down/cotton jacket is specially equipped with a real fox fur collar, whose delicate hairs and premium texture demonstrate unparalleled luxury and prestige.