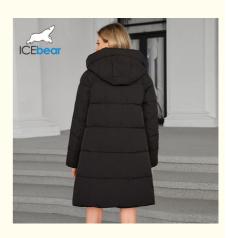

# **Classic Four Pocket Mid-Length Thickened Down / Cotton Jacket**

## **Product Description**

Classic Four-Pocket Mid-Length Thickened Down/Cotton Jacket

COLOR: Roadstone Color/Beige Pink/Green Gray/Black