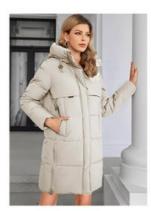

## More Images

## **Product Description**

Classic Four-Pocket Mid-Length Thickened Down/Cotton Jacket

COLOR: Roadstone Color/Beige Pink/Green Gray/Black

## COLOR DISPLAY

**Roadstone Color** 

Beige Pink

**Green Gray** 

Black