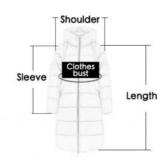

#### SIZE:42-50

| Size   | Chest width | Girth of hem | cuff | Sleeves length | Product length | shoulder width |
|--------|-------------|--------------|------|----------------|----------------|----------------|
| M/42   | 106         | 112          | 63   | 29.5           | 88             | 1              |
| M/44   | 110         | 116          | 64   | 30.5           | 90             | 1              |
| L/46   | 114         | 120          | 65   | 31.5           | 92             | 1              |
| XL/48  | 118         | 124          | 66   | 32.5           | 94             | 1              |
| 2XL/50 | 122         | 128          | 66   | 32.5           | 94             | ,              |