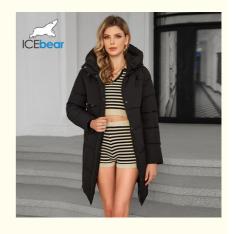

# **Classic Four Pocket Mid-Length Thickened Down / Cotton Jacket**

## **Product Description**

Classic Four-Pocket Mid-Length Thickened Down/Cotton Jacket

COLOR: Roadstone Color/Beige Pink/Green Gray/Black