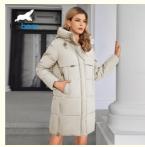

## **Product Description**

Classic Four-Pocket Mid-Length Thickened Down/Cotton Jacket

COLOR: Roadstone Color/Beige Pink/Green Gray/Black

## COLOR DISPLAY

**Roadstone Color** 

Beige Pink

**Green Gray** 

Black