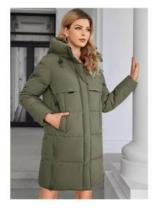

# **Classic Four Pocket Mid-Length Thickened Down / Cotton Jacket**

## **Product Description**

Classic Four-Pocket Mid-Length Thickened Down/Cotton Jacket

COLOR: Roadstone Color/Beige Pink/Green Gray/Black

## COLOR DISPLAY

**Roadstone Color** 

Beige Pink

**Green Gray** 

Black