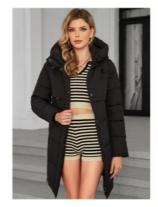

# **Classic Four Pocket Mid-Length Thickened Down / Cotton Jacket**

## **Product Description**

Classic Four-Pocket Mid-Length Thickened Down/Cotton Jacket

COLOR: Roadstone Color/Beige Pink/Green Gray/Black

## COLOR DISPLAY

**Roadstone Color** 

Beige Pink

**Green Gray** 

Black