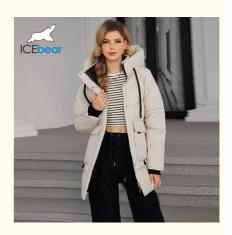

### **Product Description**

Stand-up Collar & Hood Mid-length Cotton/Down Jacket - Warmth Meets Fashion

COLOR: Black/Pink Green/Grayish green/Gray Beige/Blue

### COLOR DISPLAY

Black

Pine Green

Grayish green

**Gray Beige** 

inter-blue