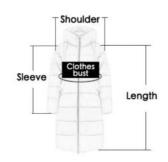

#### SIZE:42-50

| Size   | Chest width | Girth of hem | cuff | Sleeves length | Product length | shoulder width |
|--------|-------------|--------------|------|----------------|----------------|----------------|
| 5/42   | 112         | 112          | 72.5 | 29             | 83             | 1              |
| M/44   | 116         | 116          | 74   | 30             | 85             | 1              |
| L/46   | 120         | 120          | 75.5 | 31             | 87             | 1              |
| XL/48  | 124         | 124          | 77   | 32             | 89             | 1              |
| 2XL/50 | 128         | 128          | 77.5 | 32             | 89             | ,              |

# Attention!!!

The size chart is for reference only.

In order to choose the size that suits you best, please contact customer service. Our professional customer service offers you professional advice.

For example, if bust = 114cm, you need + 10cm = 124CM.