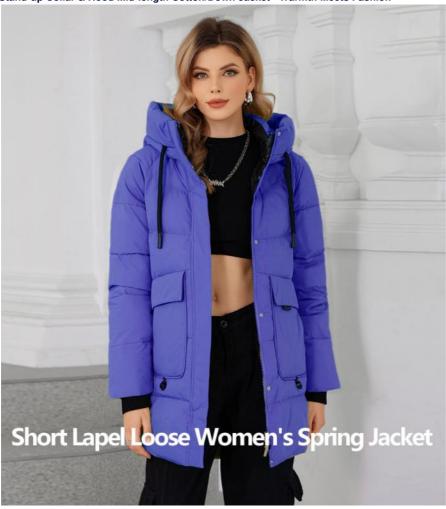

# Stand-up Collar Hood Mid-length Cotton / Down Jacket Warmth Meets Fashion

### **Product Description**

Stand-up Collar & Hood Mid-length Cotton/Down Jacket - Warmth Meets Fashion

COLOR: Black/Pink Green/Grayish green/Gray Beige/Blue