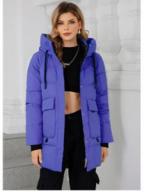

### **Product Description**

Stand-up Collar & Hood Mid-length Cotton/Down Jacket - Warmth Meets Fashion

COLOR: Black/Pink Green/Grayish green/Gray Beige/Blue

### COLOR DISPLAY

Black

Pine Green

Grayish green

**Gray Beige** 

inter-blue