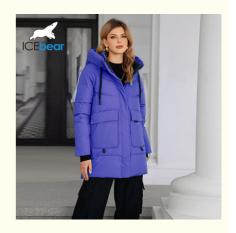

### **Product Description**

Stand-up Collar & Hood Mid-length Cotton/Down Jacket - Warmth Meets Fashion

COLOR: Black/Pink Green/Grayish green/Gray Beige/Blue

### COLOR DISPLAY

Black

Pine Green

Grayish green

**Gray Beige** 

inter-blue