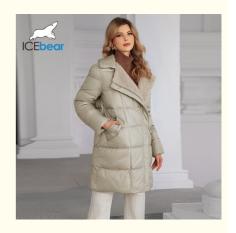

# Multiple Pockets Luxurious Mid Length Down / Cotton Jacket Featuring Real Fox Fur Collar And Oblique Placket Design

#### **Product Description**

Luxurious Real Fox Fur Collar Mid-Length Down/Cotton Jacket with Oblique Placket Design, Showcasing Unique Elegance

This is a mid - length padded coat/down jacket with a genuine fox fur collar. The diagonal placket design makes the whole piece of clothing distinctive. The turned - up collar is equipped with faux lamb wool in the same color system, echoing the fox fur on the collar and complementing each other perfectly. The side - inserted pockets are lined with fluffy fleece, ensuring that your hands can feel spring - like warmth even in the cold winter. The whole coat exudes elegance and luxury, and is both generous and appropriate. It suits people of different ages, and does not sacrifice convenience and practicality. It is a classic outerwear in your wardrobe that will never go out of style.

#### Luxurious Fur Collar, Unparalleled Prestige

This mid-length down/cotton jacket is specially equipped with a real fox fur collar, whose delicate hairs and premium texture demonstrate unparalleled luxury and prestige.