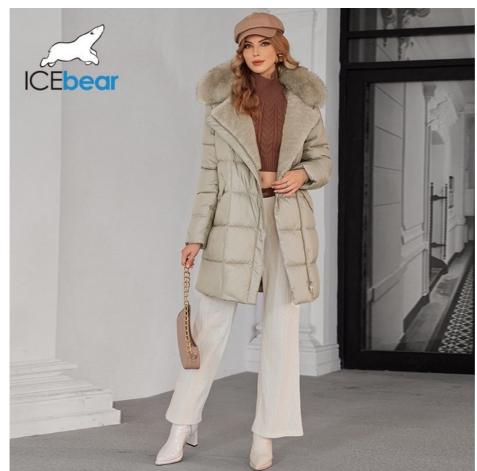

#### **Product Description**

Luxurious Real Fox Fur Collar Mid-Length Down/Cotton Jacket with Oblique Placket Design, Showcasing Unique Elegance

This is a mid - length padded coat/down jacket with a genuine fox fur collar. The diagonal placket design makes the whole piece of clothing distinctive. The turned - up collar is equipped with faux lamb wool in the same color system, echoing the fox fur on the collar and complementing each other perfectly. The side - inserted pockets are lined with fluffy fleece, ensuring that your hands can feel spring - like warmth even in the cold winter. The whole coat exudes elegance and luxury, and is both generous and appropriate. It suits people of different ages, and does not sacrifice convenience and practicality. It is a classic outerwear in your wardrobe that will never go out of style.

#### Luxurious Fur Collar, Unparalleled Prestige

This mid-length down/cotton jacket is specially equipped with a real fox fur collar, whose delicate hairs and premium texture demonstrate unparalleled luxury and prestige.