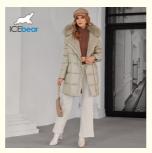

#### **Product Description**

Luxurious Real Fox Fur Collar Mid-Length Down/Cotton Jacket with Oblique Placket Design, Showcasing Unique Elegance

This is a mid - length padded coat/down jacket with a genuine fox fur collar. The diagonal placket design makes the whole piece of clothing distinctive. The turned - up collar is equipped with faux lamb wool in the same color system, echoing the fox fur on the collar and complementing each other perfectly. The side - inserted pockets are lined with fluffy fleece, ensuring that your hands can feel spring - like warmth even in the cold winter. The whole coat exudes elegance and luxury, and is both generous and appropriate. It suits people of different ages, and does not sacrifice convenience and practicality. It is a classic outerwear in your wardrobe that will never go out of style.

COLOR: Milk Curry/Gray Beige/Green Gray/Black

| Size   | Chest width | Girth of hem | cuff | Sleeves length | Product length | shoulder width |
|--------|-------------|--------------|------|----------------|----------------|----------------|
| S/42   | 104         | 116          | 64   | 29             | 88             | 1              |
| M/44   | 108         | 120          | 65   | 30             | 90             | 1              |
| L/46   | 112         | 124          | 66   | 31             | 92             | ,              |
| XL/48  | 116         | 128          | 67   | 32             | 94             | 1              |
| 2XL/50 | 120         | 132          | 68   | 33             | 96             | ,              |