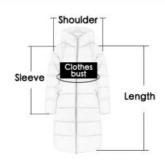

COLOR: Milk Curry/Gray Beige/Green Gray/Black

| Size   | Chest width | Girth of hem | cuff | Sleeves length | Product length | shoulder width |
|--------|-------------|--------------|------|----------------|----------------|----------------|
| S/42   | 104         | 116          | 64   | 29             | 88             | 1              |
| M/44   | 108         | 120          | 65   | 30             | 90             | 1              |
| L/46   | 112         | 124          | 66   | 31             | 92             | ,              |
| XL/48  | 116         | 128          | 67   | 32             | 94             | 1              |
| 2XL/50 | 120         | 132          | 68   | 33             | 96             | ,              |

### Attention!!!

The size chart is for reference only.

In order to choose the size that suits you best, please contact customer service. Our professional customer service offers you professional advice.

For example, if bust = 106cm, you need + 10cm = 116CM.