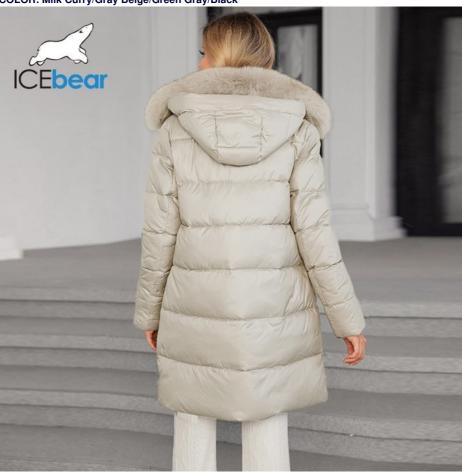

#### **Product Description**

Luxurious Real Fox Fur Collar Mid-Length Down/Cotton Jacket with Oblique Placket Design, Showcasing Unique Elegance

This is a mid - length padded coat/down jacket with a genuine fox fur collar. The diagonal placket design makes the whole piece of clothing distinctive. The turned - up collar is equipped with faux lamb wool in the same color system, echoing the fox fur on the collar and complementing each other perfectly. The side - inserted pockets are lined with fluffy fleece, ensuring that your hands can feel spring - like warmth even in the cold winter. The whole coat exudes elegance and luxury, and is both generous and appropriate. It suits people of different ages, and does not sacrifice convenience and practicality. It is a classic outerwear in your wardrobe that will never go out of style.

COLOR: Milk Curry/Gray Beige/Green Gray/Black

| Size   | Chest width | Girth of hem | cuff | Sleeves length | Product length | shoulder width |
|--------|-------------|--------------|------|----------------|----------------|----------------|
| S/42   | 104         | 116          | 64   | 29             | 88             | 1              |
| M/44   | 108         | 120          | 65   | 30             | 90             | 1              |
| L/46   | 112         | 124          | 66   | 31             | 92             | ,              |
| XL/48  | 116         | 128          | 67   | 32             | 94             | 1              |
| 2XL/50 | 120         | 132          | 68   | 33             | 96             | ,              |