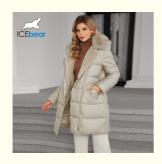

#### **Product Description**

Luxurious Real Fox Fur Collar Mid-Length Down/Cotton Jacket with Oblique Placket Design, Showcasing Unique Elegance

This is a mid - length padded coat/down jacket with a genuine fox fur collar. The diagonal placket design makes the whole piece of clothing distinctive. The turned - up collar is equipped with faux lamb wool in the same color system, echoing the fox fur on the collar and complementing each other perfectly. The side - inserted pockets are lined with fluffy fleece, ensuring that your hands can feel spring - like warmth even in the cold winter. The whole coat exudes elegance and luxury, and is both generous and appropriate. It suits people of different ages, and does not sacrifice convenience and practicality. It is a classic outerwear in your wardrobe that will never go out of style.