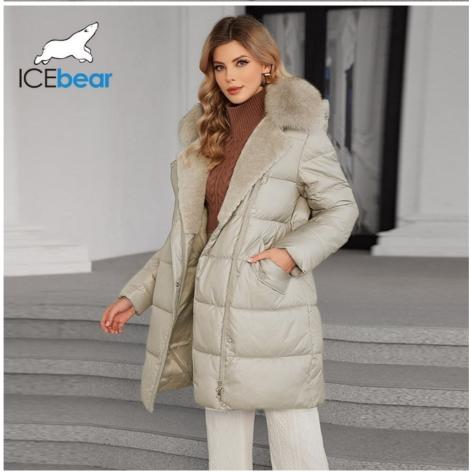

#### **Product Description**

Luxurious Real Fox Fur Collar Mid-Length Down/Cotton Jacket with Oblique Placket Design, Showcasing Unique Elegance

This is a mid - length padded coat/down jacket with a genuine fox fur collar. The diagonal placket design makes the whole piece of clothing distinctive. The turned - up collar is equipped with faux lamb wool in the same color system, echoing the fox fur on the collar and complementing each other perfectly. The side - inserted pockets are lined with fluffy fleece, ensuring that your hands can feel spring - like warmth even in the cold winter. The whole coat exudes elegance and luxury, and is both generous and appropriate. It suits people of different ages, and does not sacrifice convenience and practicality. It is a classic outerwear in your wardrobe that will never go out of style.

#### Luxurious Fur Collar, Unparalleled Prestige

This mid-length down/cotton jacket is specially equipped with a real fox fur collar, whose delicate hairs and premium texture demonstrate unparalleled luxury and prestige.