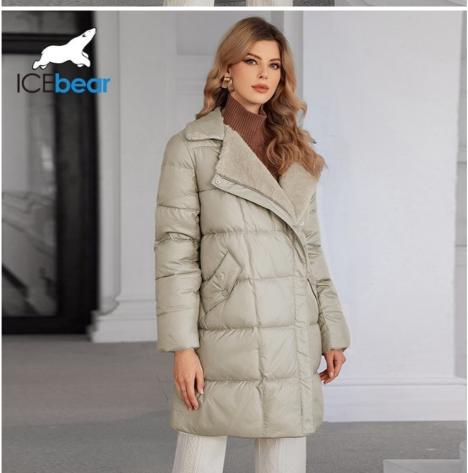

# More Images

#### **Product Description**

Luxurious Real Fox Fur Collar Mid-Length Down/Cotton Jacket with Oblique Placket Design, Showcasing Unique Elegance

This is a mid - length padded coat/down jacket with a genuine fox fur collar. The diagonal placket design makes the whole piece of clothing distinctive. The turned - up collar is equipped with faux lamb wool in the same color system, echoing the fox fur on the collar and complementing each other perfectly. The side - inserted pockets are lined with fluffy fleece, ensuring that your hands can feel spring - like warmth even in the cold winter. The whole coat exudes elegance and luxury, and is both generous and appropriate. It suits people of different ages, and does not sacrifice convenience and practicality. It is a classic outerwear in your wardrobe that will never go out of style.