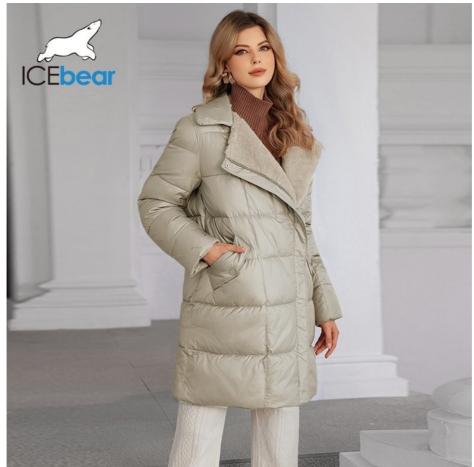

# Multiple Pockets Luxurious Mid Length Down / Cotton Jacket Featuring Real Fox Fur Collar And Oblique Placket Design

#### **Product Description**

Luxurious Real Fox Fur Collar Mid-Length Down/Cotton Jacket with Oblique Placket Design, Showcasing Unique Elegance

This is a mid - length padded coat/down jacket with a genuine fox fur collar. The diagonal placket design makes the whole piece of clothing distinctive. The turned - up collar is equipped with faux lamb wool in the same color system, echoing the fox fur on the collar and complementing each other perfectly. The side - inserted pockets are lined with fluffy fleece, ensuring that your hands can feel spring - like warmth even in the cold winter. The whole coat exudes elegance and luxury, and is both generous and appropriate. It suits people of different ages, and does not sacrifice convenience and practicality. It is a classic outerwear in your wardrobe that will never go out of style.

#### Luxurious Fur Collar, Unparalleled Prestige

This mid-length down/cotton jacket is specially equipped with a real fox fur collar, whose delicate hairs and premium texture demonstrate unparalleled luxury and prestige.