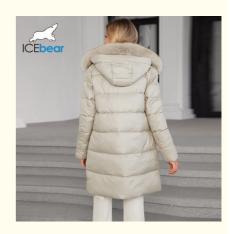

#### **Product Description**

Luxurious Real Fox Fur Collar Mid-Length Down/Cotton Jacket with Oblique Placket Design, Showcasing Unique Elegance

This is a mid - length padded coat/down jacket with a genuine fox fur collar. The diagonal placket design makes the whole piece of clothing distinctive. The turned - up collar is equipped with faux lamb wool in the same color system, echoing the fox fur on the collar and complementing each other perfectly. The side - inserted pockets are lined with fluffy fleece, ensuring that your hands can feel spring - like warmth even in the cold winter. The whole coat exudes elegance and luxury, and is both generous and appropriate. It suits people of different ages, and does not sacrifice convenience and practicality. It is a classic outerwear in your wardrobe that will never go out of style.