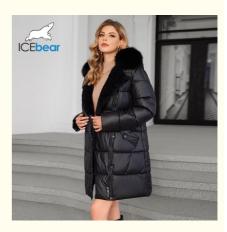

### More Images

Luxurious Real Fox Fur Collar Mid-Length Down/Cotton Jacket with Oblique Placket Design, Showcasing Unique Elegance

This is a mid - length padded coat/down jacket with a genuine fox fur collar. The diagonal placket design makes the whole piece of clothing distinctive. The turned - up collar is equipped with faux lamb wool in the same color system, echoing the fox fur on the collar and complementing each other perfectly. The side - inserted pockets are lined with fluffy fleece, ensuring that your hands can feel spring - like warmth even in the cold winter. The whole coat exudes elegance and luxury, and is both generous and appropriate. It suits people of different ages, and does not sacrifice convenience and practicality. It is a classic outerwear in your wardrobe that will never go out of style.

#### Luxurious Fur Collar, Unparalleled Prestige

This mid-length down/cotton jacket is specially equipped with a real fox fur collar, whose delicate hairs and premium texture demonstrate unparalleled luxury and prestige.