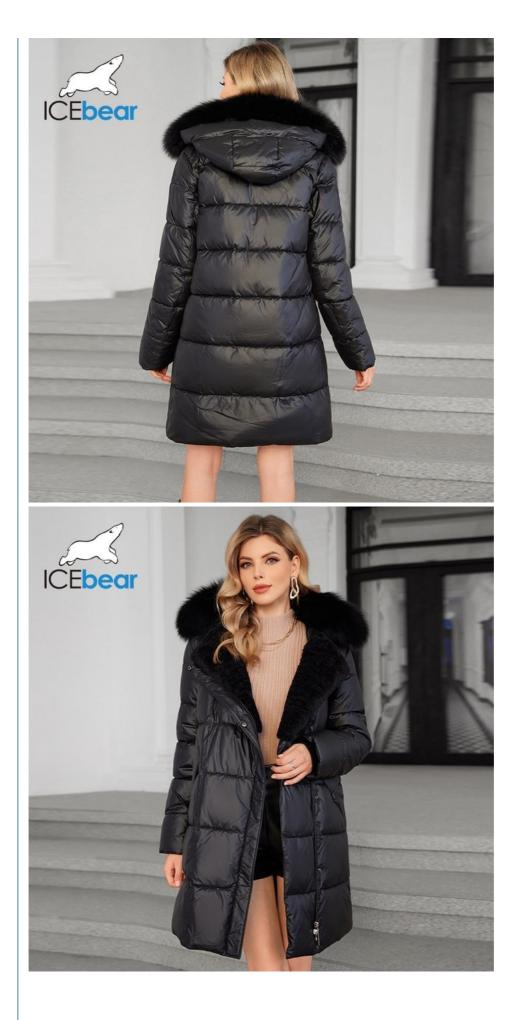

### More Images

Luxurious Real Fox Fur Collar Mid-Length Down/Cotton Jacket with Oblique Placket Design, Showcasing Unique Elegance

This is a mid - length padded coat/down jacket with a genuine fox fur collar. The diagonal placket design makes the whole piece of clothing distinctive. The turned - up collar is equipped with faux lamb wool in the same color system, echoing the fox fur on the collar and complementing each other perfectly. The side - inserted pockets are lined with fluffy fleece, ensuring that your hands can feel spring - like warmth even in the cold winter. The whole coat exudes elegance and luxury, and is both generous and appropriate. It suits people of different ages, and does not sacrifice convenience and practicality. It is a classic outerwear in your wardrobe that will never go out of style.