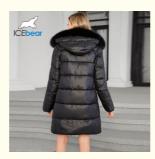

### More Images

Luxurious Real Fox Fur Collar Mid-Length Down/Cotton Jacket with Oblique Placket Design, Showcasing Unique Elegance

This is a mid - length padded coat/down jacket with a genuine fox fur collar. The diagonal placket design makes the whole piece of clothing distinctive. The turned - up collar is equipped with faux lamb wool in the same color system, echoing the fox fur on the collar and complementing each other perfectly. The side - inserted pockets are lined with fluffy fleece, ensuring that your hands can feel spring - like warmth even in the cold winter. The whole coat exudes elegance and luxury, and is both generous and appropriate. It suits people of different ages, and does not sacrifice convenience and practicality. It is a classic outerwear in your wardrobe that will never go out of style.