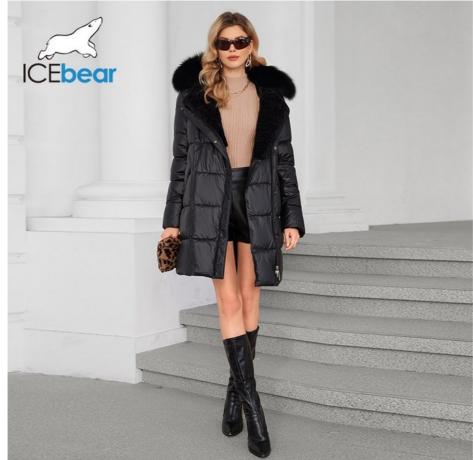

## Luxurious Real Fox Fur Collar Mid Length Down / Cotton Jacket With Oblique Placket Design Showcasing Unique Elegance

li li li

**ICE BEAR** 

ice-bear.com

- Place of Origin:
- Brand Name:

SUNWAY

北京日伟国际服装有限公司

### More Images

Luxurious Real Fox Fur Collar Mid-Length Down/Cotton Jacket with Oblique Placket Design, Showcasing Unique Elegance

This is a mid - length padded coat/down jacket with a genuine fox fur collar. The diagonal placket design makes the whole piece of clothing distinctive. The turned - up collar is equipped with faux lamb wool in the same color system, echoing the fox fur on the collar and complementing each other perfectly. The side - inserted pockets are lined with fluffy fleece, ensuring that your hands can feel spring - like warmth even in the cold winter. The whole coat exudes elegance and luxury, and is both generous and appropriate. It suits people of different ages, and does not sacrifice convenience and practicality. It is a classic outerwear in your wardrobe that will never go out of style.

#### Luxurious Fur Collar, Unparalleled Prestige

This mid-length down/cotton jacket is specially equipped with a real fox fur collar, whose delicate hairs and premium texture demonstrate unparalleled luxury and prestige.