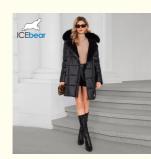

### More Images

Luxurious Real Fox Fur Collar Mid-Length Down/Cotton Jacket with Oblique Placket Design, Showcasing Unique Elegance

This is a mid - length padded coat/down jacket with a genuine fox fur collar. The diagonal placket design makes the whole piece of clothing distinctive. The turned - up collar is equipped with faux lamb wool in the same color system, echoing the fox fur on the collar and complementing each other perfectly. The side - inserted pockets are lined with fluffy fleece, ensuring that your hands can feel spring - like warmth even in the cold winter. The whole coat exudes elegance and luxury, and is both generous and appropriate. It suits people of different ages, and does not sacrifice convenience and practicality. It is a classic outerwear in your wardrobe that will never go out of style.