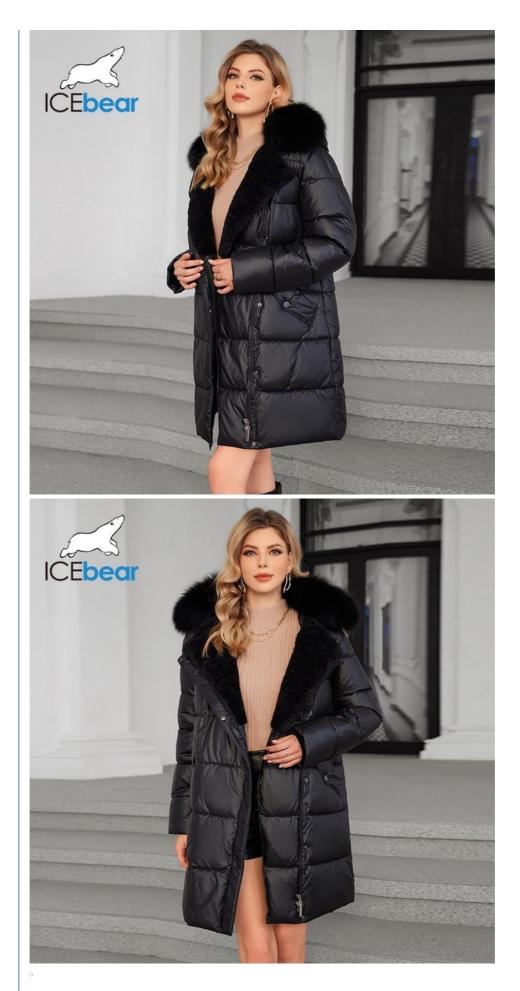

### More Images

Luxurious Real Fox Fur Collar Mid-Length Down/Cotton Jacket with Oblique Placket Design, Showcasing Unique Elegance

This is a mid - length padded coat/down jacket with a genuine fox fur collar. The diagonal placket design makes the whole piece of clothing distinctive. The turned - up collar is equipped with faux lamb wool in the same color system, echoing the fox fur on the collar and complementing each other perfectly. The side - inserted pockets are lined with fluffy fleece, ensuring that your hands can feel spring - like warmth even in the cold winter. The whole coat exudes elegance and luxury, and is both generous and appropriate. It suits people of different ages, and does not sacrifice convenience and practicality. It is a classic outerwear in your wardrobe that will never go out of style.