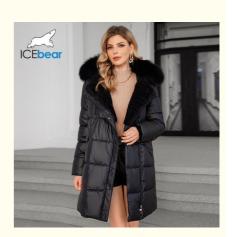

## Luxurious Real Fox Fur Collar Mid Length Down / Cotton Jacket With Oblique Placket Design Showcasing Unique Elegance

li li li

**ICE BEAR** 

ice-bear.com

- Place of Origin:
- Brand Name:

SUNWAY

北京日伟国际服装有限公司

### More Images

Luxurious Real Fox Fur Collar Mid-Length Down/Cotton Jacket with Oblique Placket Design, Showcasing Unique Elegance

This is a mid - length padded coat/down jacket with a genuine fox fur collar. The diagonal placket design makes the whole piece of clothing distinctive. The turned - up collar is equipped with faux lamb wool in the same color system, echoing the fox fur on the collar and complementing each other perfectly. The side - inserted pockets are lined with fluffy fleece, ensuring that your hands can feel spring - like warmth even in the cold winter. The whole coat exudes elegance and luxury, and is both generous and appropriate. It suits people of different ages, and does not sacrifice convenience and practicality. It is a classic outerwear in your wardrobe that will never go out of style.

#### Luxurious Fur Collar, Unparalleled Prestige

This mid-length down/cotton jacket is specially equipped with a real fox fur collar, whose delicate hairs and premium texture demonstrate unparalleled luxury and prestige.