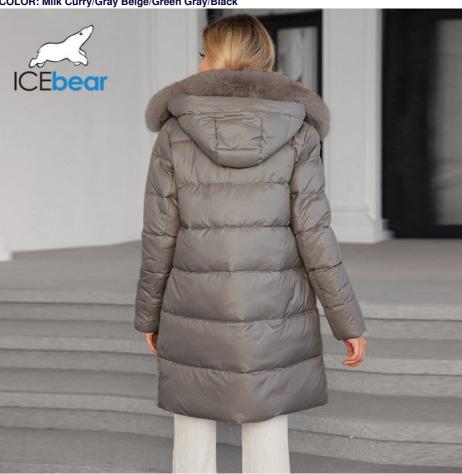

# Luxurious Real Fox Fur Collar Mid Length Down / Cotton Jacket With Oblique Placket Design Showcasing Unique Elegance

### **Product Description**

Luxurious Real Fox Fur Collar Mid-Length Down/Cotton Jacket with Oblique Placket Design, Showcasing Unique Elegance

This is a mid - length padded coat/down jacket with a genuine fox fur collar. The diagonal placket design makes the whole piece of clothing distinctive. The turned - up collar is equipped with faux lamb wool in the same color system, echoing the fox fur on the collar and complementing each other perfectly. The side - inserted pockets are lined with fluffy fleece, ensuring that your hands can feel spring - like warmth even in the cold winter. The whole coat exudes elegance and luxury, and is both generous and appropriate. It suits people of different ages, and does not sacrifice convenience and practicality. It is a classic outerwear in your wardrobe that will never go out of style.

COLOR: Milk Curry/Gray Beige/Green Gray/Black

SIZE:42-50