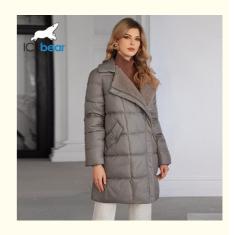

# Luxurious Real Fox Fur Collar Mid Length Down / Cotton Jacket With Oblique Placket Design Showcasing Unique Elegance

### **Product Description**

Luxurious Real Fox Fur Collar Mid-Length Down/Cotton Jacket with Oblique Placket Design, Showcasing Unique Elegance

This is a mid - length padded coat/down jacket with a genuine fox fur collar. The diagonal placket design makes the whole piece of clothing distinctive. The turned - up collar is equipped with faux lamb wool in the same color system, echoing the fox fur on the collar and complementing each other perfectly. The side - inserted pockets are lined with fluffy fleece, ensuring that your hands can feel spring - like warmth even in the cold winter. The whole coat exudes elegance and luxury, and is both generous and appropriate. It suits people of different ages, and does not sacrifice convenience and practicality. It is a classic outerwear in your wardrobe that will never go out of style.

# Luxurious Fur Collar, Unparalleled Prestige

This mid-length down/cotton jacket is specially equipped with a real fox fur collar, whose delicate hairs and premium texture demonstrate unparalleled luxury and prestige.