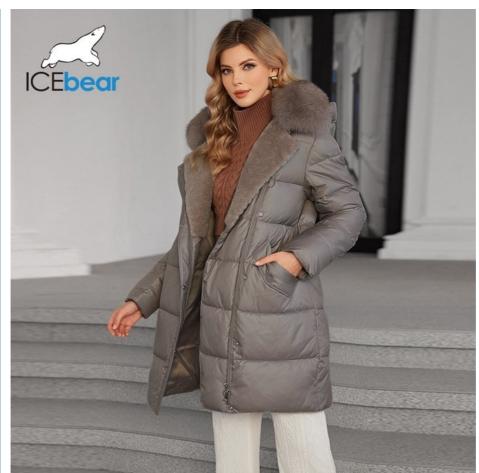

# Luxurious Real Fox Fur Collar Mid Length Down / Cotton Jacket With Oblique Placket Design Showcasing Unique Elegance

### **Product Description**

Luxurious Real Fox Fur Collar Mid-Length Down/Cotton Jacket with Oblique Placket Design, Showcasing Unique Elegance

This is a mid - length padded coat/down jacket with a genuine fox fur collar. The diagonal placket design makes the whole piece of clothing distinctive. The turned - up collar is equipped with faux lamb wool in the same color system, echoing the fox fur on the collar and complementing each other perfectly. The side - inserted pockets are lined with fluffy fleece, ensuring that your hands can feel spring - like warmth even in the cold winter. The whole coat exudes elegance and luxury, and is both generous and appropriate. It suits people of different ages, and does not sacrifice convenience and practicality. It is a classic outerwear in your wardrobe that will never go out of style.