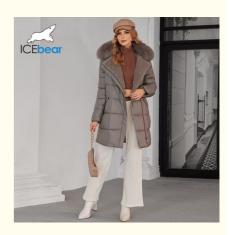

# Luxurious Real Fox Fur Collar Mid Length Down / Cotton Jacket With Oblique Placket Design Showcasing Unique Elegance

### **Product Description**

Luxurious Real Fox Fur Collar Mid-Length Down/Cotton Jacket with Oblique Placket Design, Showcasing Unique Elegance

This is a mid - length padded coat/down jacket with a genuine fox fur collar. The diagonal placket design makes the whole piece of clothing distinctive. The turned - up collar is equipped with faux lamb wool in the same color system, echoing the fox fur on the collar and complementing each other perfectly. The side - inserted pockets are lined with fluffy fleece, ensuring that your hands can feel spring - like warmth even in the cold winter. The whole coat exudes elegance and luxury, and is both generous and appropriate. It suits people of different ages, and does not sacrifice convenience and practicality. It is a classic outerwear in your wardrobe that will never go out of style.

# Luxurious Fur Collar, Unparalleled Prestige

This mid-length down/cotton jacket is specially equipped with a real fox fur collar, whose delicate hairs and premium texture demonstrate unparalleled luxury and prestige.