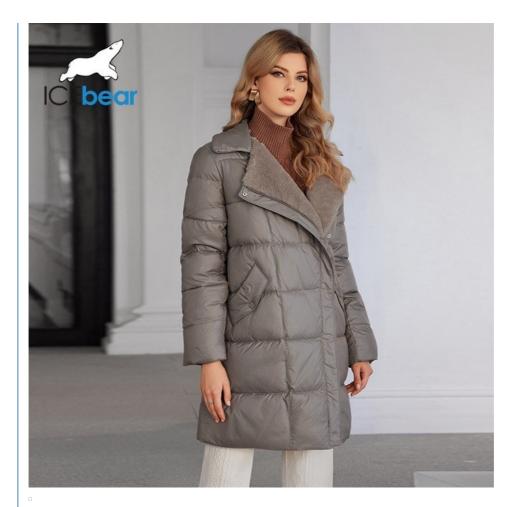

# Luxurious Real Fox Fur Collar Mid Length Down / Cotton Jacket With Oblique Placket Design Showcasing Unique Elegance

### **Product Description**

Luxurious Real Fox Fur Collar Mid-Length Down/Cotton Jacket with Oblique Placket Design, Showcasing Unique Elegance

This is a mid - length padded coat/down jacket with a genuine fox fur collar. The diagonal placket design makes the whole piece of clothing distinctive. The turned - up collar is equipped with faux lamb wool in the same color system, echoing the fox fur on the collar and complementing each other perfectly. The side - inserted pockets are lined with fluffy fleece, ensuring that your hands can feel spring - like warmth even in the cold winter. The whole coat exudes elegance and luxury, and is both generous and appropriate. It suits people of different ages, and does not sacrifice convenience and practicality. It is a classic outerwear in your wardrobe that will never go out of style.

# Luxurious Fur Collar, Unparalleled Prestige

This mid-length down/cotton jacket is specially equipped with a real fox fur collar, whose delicate hairs and premium texture demonstrate unparalleled luxury and prestige.