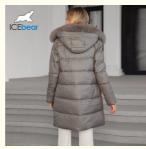

# Luxurious Real Fox Fur Collar Mid Length Down / Cotton Jacket With Oblique Placket Design Showcasing Unique Elegance

### **Product Description**

Luxurious Real Fox Fur Collar Mid-Length Down/Cotton Jacket with Oblique Placket Design, Showcasing Unique Elegance

This is a mid - length padded coat/down jacket with a genuine fox fur collar. The diagonal placket design makes the whole piece of clothing distinctive. The turned - up collar is equipped with faux lamb wool in the same color system, echoing the fox fur on the collar and complementing each other perfectly. The side - inserted pockets are lined with fluffy fleece, ensuring that your hands can feel spring - like warmth even in the cold winter. The whole coat exudes elegance and luxury, and is both generous and appropriate. It suits people of different ages, and does not sacrifice convenience and practicality. It is a classic outerwear in your wardrobe that will never go out of style.