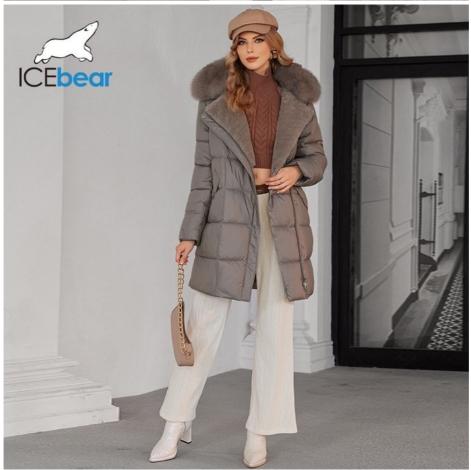

# Luxurious Real Fox Fur Collar Mid Length Down / Cotton Jacket With Oblique Placket Design Showcasing Unique Elegance

### **Product Description**

Luxurious Real Fox Fur Collar Mid-Length Down/Cotton Jacket with Oblique Placket Design, Showcasing Unique Elegance

This is a mid - length padded coat/down jacket with a genuine fox fur collar. The diagonal placket design makes the whole piece of clothing distinctive. The turned - up collar is equipped with faux lamb wool in the same color system, echoing the fox fur on the collar and complementing each other perfectly. The side - inserted pockets are lined with fluffy fleece, ensuring that your hands can feel spring - like warmth even in the cold winter. The whole coat exudes elegance and luxury, and is both generous and appropriate. It suits people of different ages, and does not sacrifice convenience and practicality. It is a classic outerwear in your wardrobe that will never go out of style.