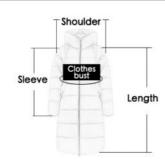

#### SIZE:42-50

| Size   | Chest width | Girth of hem | cuff | Sleeves length | Product length | shoulder width |
|--------|-------------|--------------|------|----------------|----------------|----------------|
| XL/48  | 120         | 130          | 64   | 33             | 89             | 1              |
| 2XL/50 | 124         | 134          | 64   | 34             | 89             | 1              |
| 3XL/52 | 128         | 138          | 65   | 35             | 91             | ,              |
| 4XL/54 | 132         | 142          | 65   | 36             | 91             | 1              |
| 5XL/56 | 136         | 146          | 66   | 36             | 92             | 1              |

## Attention!!!

The size chart is for reference only.

In order to choose the size that suits you best, please contact customer service. Our professional customer service offers you professional advice.

For example, if bust = 110cm, you need + 10cm = 120CM.