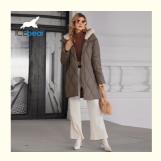

# Thickened Mid Length Down / Cotton Jacket With Detachable Mink Fur Hat For Women Who Need A Looser Fit

### More Images

This is a thickened mid - length padded/down jacket with a detachable mink - like fleece hat. The classic diamond - shaped pattern is designed to be slimming, allowing you to showcase your attractive figure even in the cold winter days. The mink - like fleece hat features a button - detachable design. It's not only warm but also soft, making you feel as cozy as in spring even in the coldest of winters. The fabric of this style is soft, comfortable, and exudes a high - end feel, making people fall in love with it at first sight and reluctant to put it down.