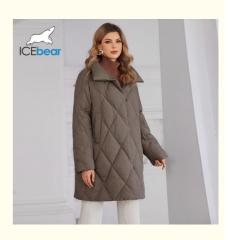

# Thickened Mid Length Down / Cotton Jacket With Detachable Mink Fur Hat For Women Who Need A Looser Fit

### More Images

This is a thickened mid - length padded/down jacket with a detachable mink - like fleece hat. The classic diamond - shaped pattern is designed to be slimming, allowing you to showcase your attractive figure even in the cold winter days. The mink - like fleece hat features a button - detachable design. It's not only warm but also soft, making you feel as cozy as in spring even in the coldest of winters. The fabric of this style is soft, comfortable, and exudes a high - end feel, making people fall in love with it at first sight and reluctant to put it down.