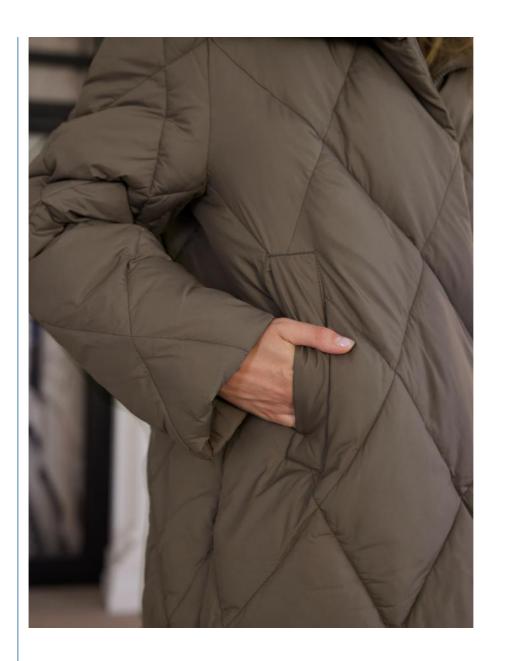

### More Images

This is a thickened mid - length padded/down jacket with a detachable mink - like fleece hat. The classic diamond - shaped pattern is designed to be slimming, allowing you to showcase your attractive figure even in the cold winter days. The mink - like fleece hat features a button - detachable design. It's not only warm but also soft, making you feel as cozy as in spring even in the coldest of winters. The fabric of this style is soft, comfortable, and exudes a high - end feel, making people fall in love with it at first sight and reluctant to put it down.