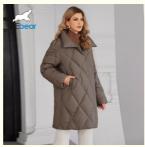

# Thickened Mid Length Down / Cotton Jacket With Detachable Mink Fur Hat For Women Who Need A Looser Fit

### More Images

This is a thickened mid - length padded/down jacket with a detachable mink - like fleece hat. The classic diamond - shaped pattern is designed to be slimming, allowing you to showcase your attractive figure even in the cold winter days. The mink - like fleece hat features a button - detachable design. It's not only warm but also soft, making you feel as cozy as in spring even in the coldest of winters. The fabric of this style is soft, comfortable, and exudes a high - end feel, making people fall in love with it at first sight and reluctant to put it down.