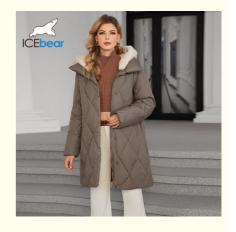

# Thickened Mid Length Down / Cotton Jacket With Detachable Mink Fur Hat For Women Who Need A Looser Fit

### More Images

This is a thickened mid - length padded/down jacket with a detachable mink - like fleece hat. The classic diamond - shaped pattern is designed to be slimming, allowing you to showcase your attractive figure even in the cold winter days. The mink - like fleece hat features a button - detachable design. It's not only warm but also soft, making you feel as cozy as in spring even in the coldest of winters. The fabric of this style is soft, comfortable, and exudes a high - end feel, making people fall in love with it at first sight and reluctant to put it down.