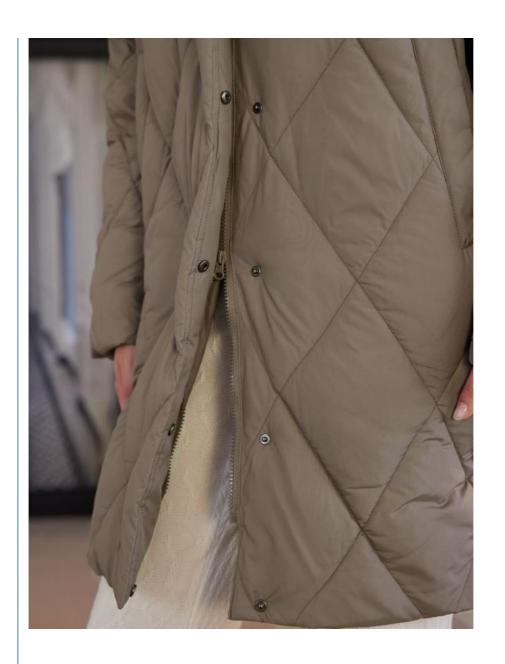

### More Images

This is a thickened mid - length padded/down jacket with a detachable mink - like fleece hat. The classic diamond - shaped pattern is designed to be slimming, allowing you to showcase your attractive figure even in the cold winter days. The mink - like fleece hat features a button - detachable design. It's not only warm but also soft, making you feel as cozy as in spring even in the coldest of winters. The fabric of this style is soft, comfortable, and exudes a high - end feel, making people fall in love with it at first sight and reluctant to put it down.