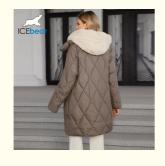

# Thickened Mid Length Down / Cotton Jacket With Detachable Mink Fur Hat For Women Who Need A Looser Fit

### More Images

This is a thickened mid - length padded/down jacket with a detachable mink - like fleece hat. The classic diamond - shaped pattern is designed to be slimming, allowing you to showcase your attractive figure even in the cold winter days. The mink - like fleece hat features a button - detachable design. It's not only warm but also soft, making you feel as cozy as in spring even in the coldest of winters. The fabric of this style is soft, comfortable, and exudes a high - end feel, making people fall in love with it at first sight and reluctant to put it down.