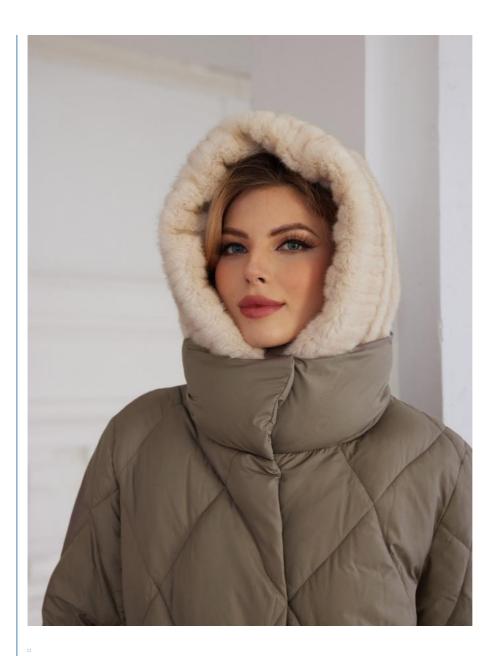

# Thickened Mid Length Down / Cotton Jacket With Detachable Mink Fur Hat For Women Who Need A Looser Fit

### More Images

This is a thickened mid - length padded/down jacket with a detachable mink - like fleece hat. The classic diamond - shaped pattern is designed to be slimming, allowing you to showcase your attractive figure even in the cold winter days. The mink - like fleece hat features a button - detachable design. It's not only warm but also soft, making you feel as cozy as in spring even in the coldest of winters. The fabric of this style is soft, comfortable, and exudes a high - end feel, making people fall in love with it at first sight and reluctant to put it down.