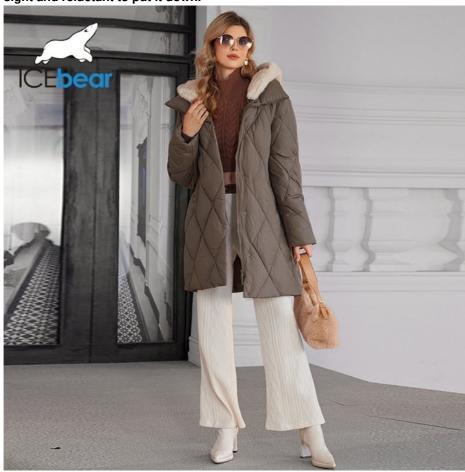

# Thickened Mid Length Down / Cotton Jacket With Detachable Mink Fur Hat For Women Who Need A Looser Fit

### More Images

This is a thickened mid - length padded/down jacket with a detachable mink - like fleece hat. The classic diamond - shaped pattern is designed to be slimming, allowing you to showcase your attractive figure even in the cold winter days. The mink - like fleece hat features a button - detachable design. It's not only warm but also soft, making you feel as cozy as in spring even in the coldest of winters. The fabric of this style is soft, comfortable, and exudes a high - end feel, making people fall in love with it at first sight and reluctant to put it down.