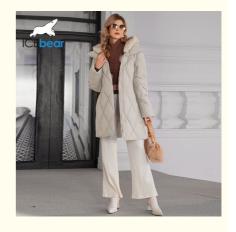

## More Images

This is a thickened mid - length padded/down jacket with a detachable mink - like fleece hat. The classic diamond - shaped pattern is designed to be slimming, allowing you to showcase your attractive figure even in the cold winter days. The mink - like fleece hat features a button - detachable design. It's not only warm but also soft, making you feel as cozy as in spring even in the coldest of winters. The fabric of this style is soft, comfortable, and exudes a high - end feel, making people fall in love with it at first sight and reluctant to put it down.