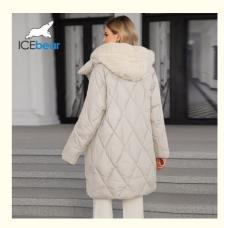

## More Images

This is a thickened mid - length padded/down jacket with a detachable mink - like fleece hat. The classic diamond - shaped pattern is designed to be slimming, allowing you to showcase your attractive figure even in the cold winter days. The mink - like fleece hat features a button - detachable design. It's not only warm but also soft, making you feel as cozy as in spring even in the coldest of winters. The fabric of this style is soft, comfortable, and exudes a high - end feel, making people fall in love with it at first sight and reluctant to put it down.