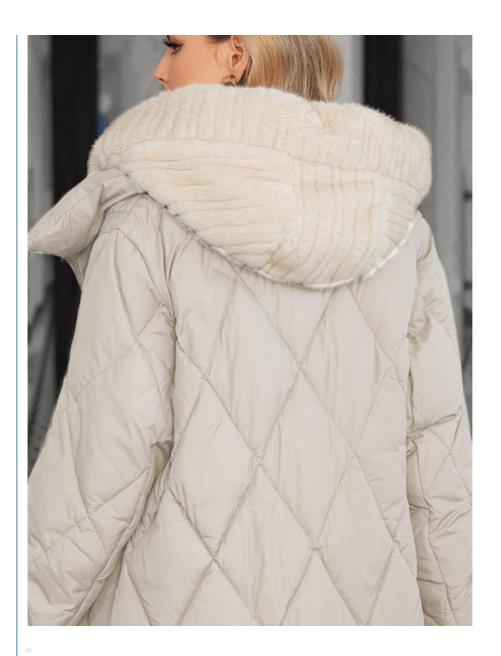

## More Images

This is a thickened mid - length padded/down jacket with a detachable mink - like fleece hat. The classic diamond - shaped pattern is designed to be slimming, allowing you to showcase your attractive figure even in the cold winter days. The mink - like fleece hat features a button - detachable design. It's not only warm but also soft, making you feel as cozy as in spring even in the coldest of winters. The fabric of this style is soft, comfortable, and exudes a high - end feel, making people fall in love with it at first sight and reluctant to put it down.