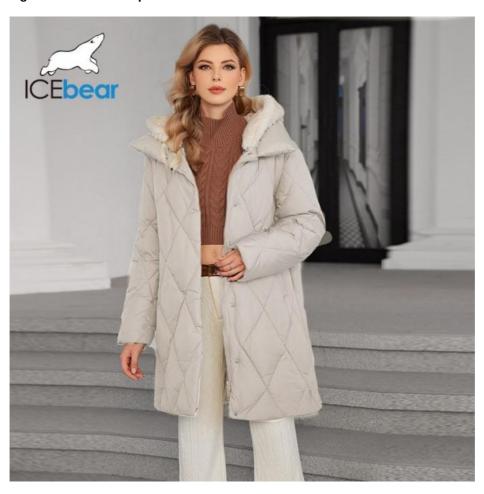

# Winter Artificial Fur Hook Mid Length Down / Cotton Jacket With Detachable Mink Fur Hat For Women 50-60 Sizes

## More Images

This is a thickened mid - length padded/down jacket with a detachable mink - like fleece hat. The classic diamond - shaped pattern is designed to be slimming, allowing you to showcase your attractive figure even in the cold winter days. The mink - like fleece hat features a button - detachable design. It's not only warm but also soft, making you feel as cozy as in spring even in the coldest of winters. The fabric of this style is soft, comfortable, and exudes a high - end feel, making people fall in love with it at first sight and reluctant to put it down.