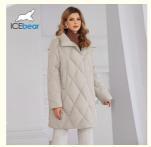

## More Images

This is a thickened mid - length padded/down jacket with a detachable mink - like fleece hat. The classic diamond - shaped pattern is designed to be slimming, allowing you to showcase your attractive figure even in the cold winter days. The mink - like fleece hat features a button - detachable design. It's not only warm but also soft, making you feel as cozy as in spring even in the coldest of winters. The fabric of this style is soft, comfortable, and exudes a high - end feel, making people fall in love with it at first sight and reluctant to put it down.