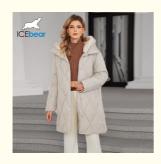

## More Images

This is a thickened mid - length padded/down jacket with a detachable mink - like fleece hat. The classic diamond - shaped pattern is designed to be slimming, allowing you to showcase your attractive figure even in the cold winter days. The mink - like fleece hat features a button - detachable design. It's not only warm but also soft, making you feel as cozy as in spring even in the coldest of winters. The fabric of this style is soft, comfortable, and exudes a high - end feel, making people fall in love with it at first sight and reluctant to put it down.