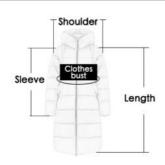

#### SIZE:42-50

| Size   | Chest width | Girth of hem | cuff | Sleeves length | Product length | shoulder width |
|--------|-------------|--------------|------|----------------|----------------|----------------|
| XL/48  | 120         | 130          | 64   | 33             | 89             | 1              |
| 2XL/50 | 124         | 134          | 64   | 34             | 89             | 1              |
| 3XL/52 | 128         | 138          | 65   | 35             | 91             | 1              |
| 4XL/54 | 132         | 142          | 65   | 36             | 91             | 1              |
| 5XL/56 | 136         | 146          | 66   | 36             | 92             | ,              |

# Attention!!!

The size chart is for reference only.

In order to choose the size that suits you best, please contact customer service. Our professional customer service offers you professional advice.

For example, if bust = 110cm, you need + 10cm = 120CM.