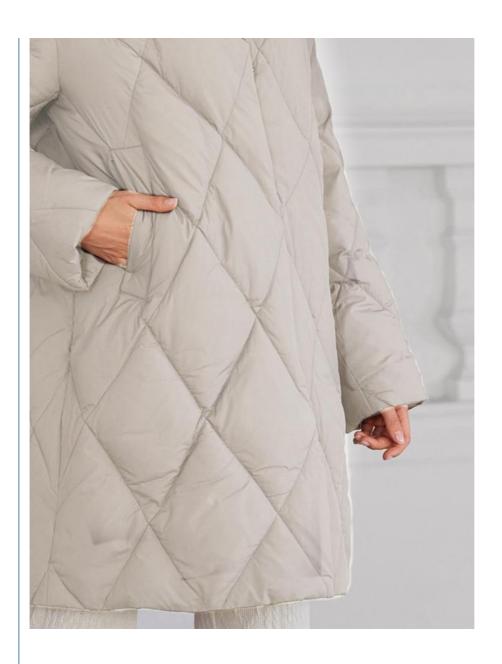

## More Images

This is a thickened mid - length padded/down jacket with a detachable mink - like fleece hat. The classic diamond - shaped pattern is designed to be slimming, allowing you to showcase your attractive figure even in the cold winter days. The mink - like fleece hat features a button - detachable design. It's not only warm but also soft, making you feel as cozy as in spring even in the coldest of winters. The fabric of this style is soft, comfortable, and exudes a high - end feel, making people fall in love with it at first sight and reluctant to put it down.