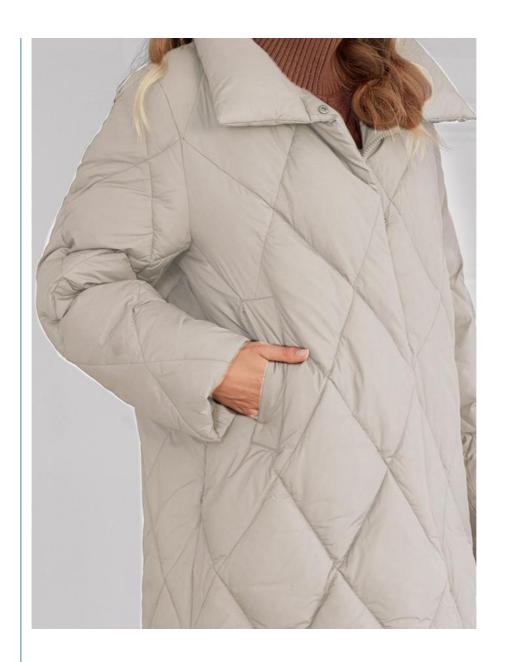

## More Images

This is a thickened mid - length padded/down jacket with a detachable mink - like fleece hat. The classic diamond - shaped pattern is designed to be slimming, allowing you to showcase your attractive figure even in the cold winter days. The mink - like fleece hat features a button - detachable design. It's not only warm but also soft, making you feel as cozy as in spring even in the coldest of winters. The fabric of this style is soft, comfortable, and exudes a high - end feel, making people fall in love with it at first sight and reluctant to put it down.