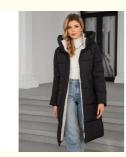

The exquisite pockets on this Lady Winter Outerwear are not only functional for storing your essentials, but also add a touch of elegance to the overall look. You can keep your hands warm or easily access your belongings while on the go, making this coat both stylish and practical.

Constructed with high-quality polyester lining fabric, this winter coat provides added warmth and comfort. The soft and smooth lining ensures that you stay snug and cozy, even on the coldest of days. The polyester fabric is also durable and easy to care for, making this coat a long-lasting investment for your winter wardrobe.

The Classic Contrast Color Medium Length Thickened Down / Cotton Jacket, also known as the Damsel Coldproof Topcoat, is designed to keep you warm and stylish at the same time. Its lower knees length provides extra coverage, making it suitable for various weather conditions. The black cotton jacket is not only water-proof but also windproof, ensuring you stay protected from the elements. With a special self-heating lining, this Lady Winter Outerwear from ICEBERA offers both comfort and functionality. The coat comes in sizes ranging from 42 to 50, catering to a wide range of body types.