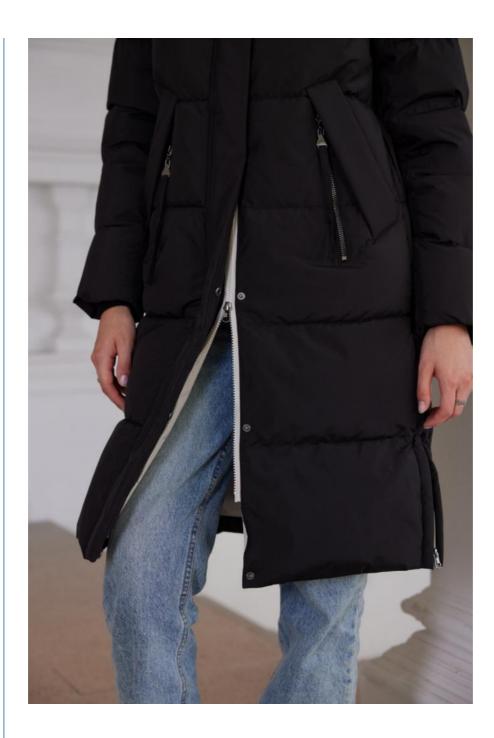

For added convenience and versatility, the Madam Winter Windbreaker features a zipper and snap fastener closure. This secure closure not only keeps the cold wind out, but also allows you to adjust the fit of the coat to your liking. Whether you prefer a more fitted or relaxed look, the zipper and snap fastener closure gives you the flexibility to style the coat to suit your preferences.