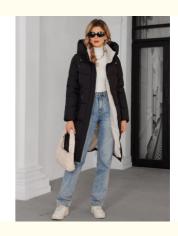

#### **Product Description:**

The Madam Winter Windbreaker is a stylish and practical choice for the cold winter months. This elegant black cotton jacket features a ---long length, making it perfect for keeping you warm and cozy during the chilly season. With its fashionable design, this coat is sure to elevate your winter wardrobe and keep you looking chic and sophisticated.

For added convenience and versatility, the Madam Winter Windbreaker features a zipper and snap fastener closure. This secure closure not only keeps the cold wind out, but also allows you to adjust the fit of the coat to your liking. Whether you prefer a more fitted or relaxed look, the zipper and snap fastener closure gives you the flexibility to style the coat to suit your preferences.

The Classic Contrast Color Medium Length Thickened Down / Cotton Jacket, also known as the Damsel Coldproof Topcoat, is designed to keep you warm and stylish at the same time. Its lower knees length provides extra coverage, making it suitable for various weather conditions. The black cotton jacket is not only water-proof but also windproof, ensuring you stay protected from the elements. With a special self-heating lining, this Lady Winter Outerwear from ICEBERA offers both comfort and functionality. The coat comes in sizes ranging from 42 to 50, catering to a wide range of body types.