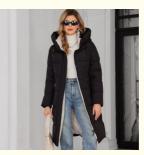

#### **Product Description:**

The Madam Winter Windbreaker is a stylish and practical choice for the cold winter months. This elegant black cotton jacket features a ---long length, making it perfect for keeping you warm and cozy during the chilly season. With its fashionable design, this coat is sure to elevate your winter wardrobe and keep you looking chic and sophisticated.

For added convenience and versatility, the Madam Winter Windbreaker features a zipper and snap fastener closure. This secure closure not only keeps the cold wind out, but also allows you to adjust the fit of the coat to your liking. Whether you prefer a more fitted or relaxed look, the zipper and snap fastener closure gives you the flexibility to style the coat to suit your preferences.

The Classic Contrast Color Medium Length Thickened Down / Cotton Jacket, also known as the Damsel Coldproof Topcoat, is designed to keep you warm and stylish at the same time. Its lower knees length provides extra coverage, making it suitable for various weather conditions. The black cotton jacket is not only water-proof but also windproof, ensuring you stay protected from the elements. With a special self-heating lining, this Lady Winter Outerwear from ICEBERA offers both comfort and functionality. The coat comes in sizes ranging from 42 to 50, catering to a wide range of body types.