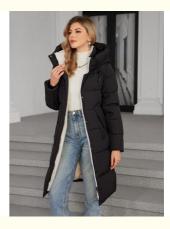

#### **Product Description:**

The Madam Winter Windbreaker is a stylish and practical choice for the cold winter months. This elegant black cotton jacket features a ---long length, making it perfect for keeping you warm and cozy during the chilly season. With its fashionable design, this coat is sure to elevate your winter wardrobe and keep you looking chic and sophisticated.

For added convenience and versatility, the Madam Winter Windbreaker features a zipper and snap fastener closure. This secure closure not only keeps the cold wind out, but also allows you to adjust the fit of the coat to your liking. Whether you prefer a more fitted or relaxed look, the zipper and snap fastener closure gives you the flexibility to style the coat to suit your preferences.

The Classic Contrast Color Medium Length Thickened Down / Cotton Jacket, also known as the Damsel Coldproof Topcoat, is designed to keep you warm and stylish at the same time. Its lower knees length provides extra coverage, making it suitable for various weather conditions. The black cotton jacket is not only water-proof but also windproof, ensuring you stay protected from the elements. With a special self-heating lining, this Lady Winter Outerwear from ICEBERA offers both comfort and functionality. The coat comes in sizes ranging from 42 to 50, catering to a wide range of body types.