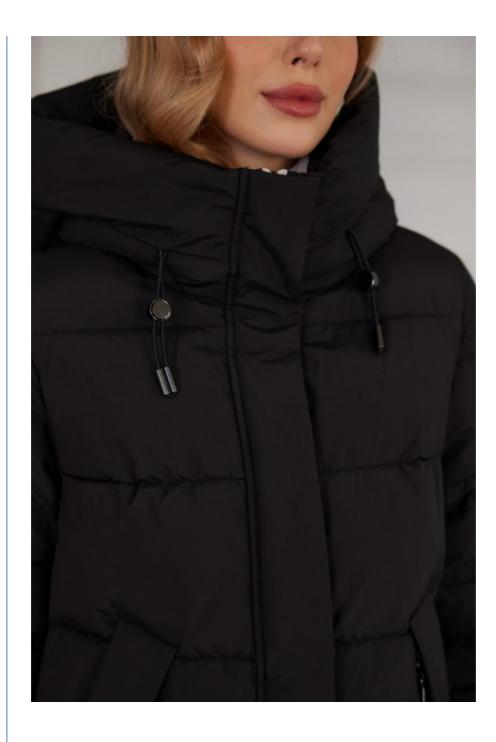

For added convenience and versatility, the Madam Winter Windbreaker features a zipper and snap fastener closure. This secure closure not only keeps the cold wind out, but also allows you to adjust the fit of the coat to your liking. Whether you prefer a more fitted or relaxed look, the zipper and snap fastener closure gives you the flexibility to style the coat to suit your preferences.