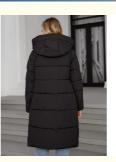

#### **Product Description:**

The Madam Winter Windbreaker is a stylish and practical choice for the cold winter months. This elegant black cotton jacket features a ---long length, making it perfect for keeping you warm and cozy during the chilly season. With its fashionable design, this coat is sure to elevate your winter wardrobe and keep you looking chic and sophisticated.

The Classic Contrast Color Medium Length Thickened Down / Cotton Jacket, also known as the Damsel Coldproof Topcoat, is designed to keep you warm and stylish at the same time. Its lower knees length provides extra coverage, making it suitable for various weather conditions. The black cotton jacket is not only water-proof but also windproof, ensuring you stay protected from the elements. With a special self-heating lining, this Lady Winter Outerwear from ICEBERA offers both comfort and functionality. The coat comes in sizes ranging from 42 to 50, catering to a wide range of body types.