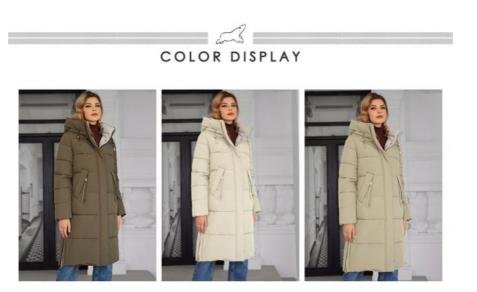

## Product Specification

| Fachianable                      | Vec                                                                                                                                      |  |  |  |
|----------------------------------|------------------------------------------------------------------------------------------------------------------------------------------|--|--|--|
| <ul> <li>Fashionable:</li> </ul> | Yes                                                                                                                                      |  |  |  |
| Closure:                         | Zipper And Snap Fastener                                                                                                                 |  |  |  |
| Product Category:                | Woman Winter Coat                                                                                                                        |  |  |  |
| • Style:                         | Moderate                                                                                                                                 |  |  |  |
| Color Options:                   | Curry/Khaki Beige/Gray Beige/Green<br>Gray/Black                                                                                         |  |  |  |
| Length:                          | Long                                                                                                                                     |  |  |  |
| Occasion:                        | Casual/Outdoor                                                                                                                           |  |  |  |
| Product Name:                    | Classic Contrast Color Medium Length<br>Thickened Down / Cotton Jacket, Lower<br>Knees Length, Water Proof, Windproof Blac<br>Women Coat |  |  |  |
| • Highlight:                     | Zipper Cotton Jacket,<br>Snap Fastener Cotton Jacket,                                                                                    |  |  |  |

### **Technical Parameters:**

| Parameter           | Value                                                                                                                            |
|---------------------|----------------------------------------------------------------------------------------------------------------------------------|
| Product<br>Name     | Classic Contrast Color Medium Length Thickened Down / Cotton Jacket, lower knees length, water proof, windproof black women coat |
| Closure             | Zipper And Snap Fastener                                                                                                         |
| Color<br>Options    | Curry/Khaki Beige/Gray Beige/Green Gray/Black                                                                                    |
| Occasion            | Casual/Outdoor                                                                                                                   |
| Length              | Long                                                                                                                             |
| Product<br>Category | Woman Winter Coat                                                                                                                |
| Special<br>Feature  | Self-heating Lining                                                                                                              |
| Lining Fabric       | Polyester                                                                                                                        |
| Fashionable         | Yes                                                                                                                              |
| Size Range          | 42-50                                                                                                                            |

Curry

Khaki Beige

Gray Beige

Green Gray

black

| Size   | Chest width | Girth of hem | cuff | Sleeves length | Product length | shoulder width |
|--------|-------------|--------------|------|----------------|----------------|----------------|
| S/42   | 104         | 114          | 64   | 29             | 98             | 1              |
| M/44   | 108         | 118          | 65   | 30             | 100            | 1              |
| L/46   | 112         | 122          | 66   | 31             | 102            | 1              |
| XL/48  | 116         | 126          | 67   | 32             | 104            | 1              |
| 2XL/50 | 120         | 130          | 67   | 32             | 104            | 1              |