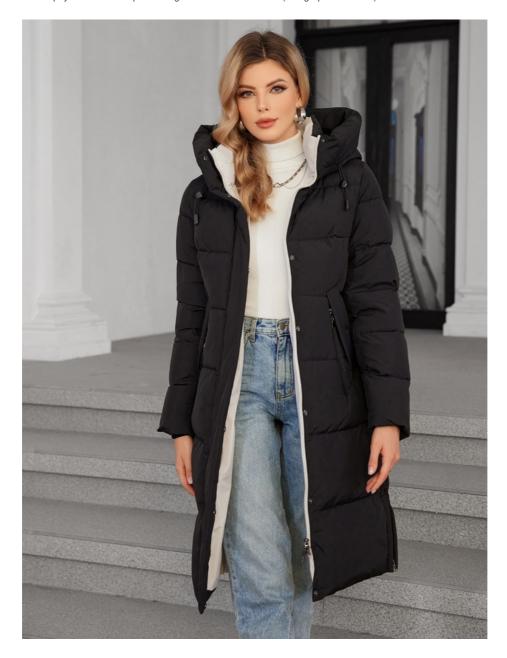

#### **Product Description:**

The Madam Winter Windbreaker is a stylish and practical choice for the cold winter months. This elegant black cotton jacket features a ---long length, making it perfect for keeping you warm and cozy during the chilly season. With its fashionable design, this coat is sure to elevate your winter wardrobe and keep you looking chic and sophisticated.

The exquisite pockets on this Lady Winter Outerwear are not only functional for storing your essentials, but also add a touch of elegance to the overall look. You can keep your hands warm or easily access your belongings while on the go, making this coat both stylish and practical.

For added convenience and versatility, the Madam Winter Windbreaker features a zipper and snap fastener closure. This secure closure not only keeps the cold wind out, but also allows you to adjust the fit of the coat to your liking. Whether you prefer a more fitted or relaxed look, the zipper and snap fastener closure gives you the flexibility to style the coat to suit your preferences.