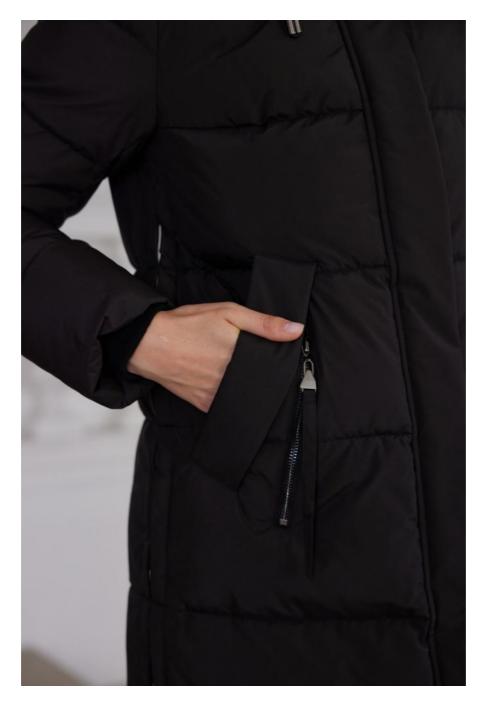

The exquisite pockets on this Lady Winter Outerwear are not only functional for storing your essentials, but also add a touch of elegance to the overall look. You can keep your hands warm or easily access your belongings while on the go, making this coat both stylish and practical.