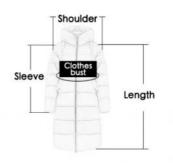

Curry

Khaki Beige

Gray Beige

Green Gray

black

| Size   | Chest width | Girth of hem | cuff | Sleeves length | Product length | shoulder width |
|--------|-------------|--------------|------|----------------|----------------|----------------|
| S/42   | 104         | 114          | 64   | 29             | 98             | 1              |
| M/44   | 108         | 118          | 65   | 30             | 100            | 1              |
| L/46   | 112         | 122          | 66   | 31             | 102            | 1              |
| XL/48  | 116         | 126          | 67   | 32             | 104            | 1              |
| 2XL/50 | 120         | 130          | 67   | 32             | 104            | 1              |