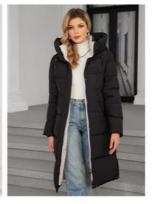

#### **Product Description:**

The Madam Winter Windbreaker is a stylish and practical choice for the cold winter months. This elegant black cotton jacket features a ---long length, making it perfect for keeping you warm and cozy during the chilly season. With its fashionable design, this coat is sure to elevate your winter wardrobe and keep you looking chic and sophisticated.

The Classic Contrast Color Medium Length Thickened Down / Cotton Jacket, also known as the Damsel Coldproof Topcoat, is designed to keep you warm and stylish at the same time. Its lower knees length provides extra coverage, making it suitable for various weather conditions. The black cotton jacket is not only water-proof but also windproof, ensuring you stay protected from the elements. With a special self-heating lining, this Lady Winter Outerwear from ICEBERA offers both comfort and functionality. The coat comes in sizes ranging from 42 to 50, catering to a wide range of body types.