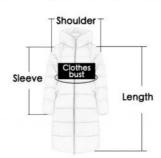

SIZE:46-54

| Size   | Chest width | Girth of hem | cuff | Sleeves length | Product length | shoulder width |
|--------|-------------|--------------|------|----------------|----------------|----------------|
| L/46   | 114         | 114          | 29   | 76.5           | 77             | 1              |
| XL/48  | 118         | 118          | 28   | 78             | 79             | 1              |
| 2XL/50 | 122         | 122          | 28   | 78.5           | 79             | 1              |
| 3XL/42 | 126         | 126          | 29   | 80             | 81             | ,              |
| 4XL/54 | 130         | 130          | 29   | 80.5           | 81             | ,              |

### Attention!!!

The size chart is for reference only.

In order to choose the size that suits you best, please contact customer service. Our professional customer service offers you professional advice.

For example, if bust = 112cm, you need + 10cm = 122CM.

SUNWAY 北京日作国际服装有限公司 Brilling sunway international garment co.ids.