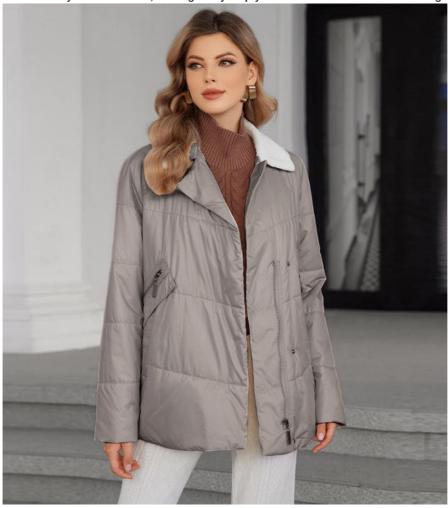

# Thin Moderate Fashion Choice Woman Sping Autumn Coat For Mid Aged Women, nice colours, high quality, Imitation goat fur

### **Product Description**

Discover a new fashion choice for mid-aged women! This thin cotton jacket, specially designed for intellectual ladies, combines style with comfort, making every step you take exude confidence and elegance

### **Product Information:**

Exquisite Artificial Fur Collar: Crafted from high-quality artificial fur, it's soft, smooth, and not only provides excellent warmth but also adds a touch of luxury, making your neck the focal point.

Loose Fit Design: It doesn't restrict your movements, allowing you to breathe freely. Whether for daily leisure or outdoor activities, you can easily handle it, showcasing the calmness and ease of mid-aged women.