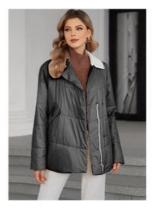

# Thin Moderate Fashion Choice Woman Sping Autumn Coat For Mid Aged Women, nice colours, high quality, Imitation goat fur

### **Product Description**

Discover a new fashion choice for mid-aged women! This thin cotton jacket, specially designed for intellectual ladies, combines style with comfort, making every step you take exude confidence and elegance

### **Product Information:**

Exquisite Artificial Fur Collar: Crafted from high-quality artificial fur, it's soft, smooth, and not only provides excellent warmth but also adds a touch of luxury, making your neck the focal point.

Loose Fit Design: It doesn't restrict your movements, allowing you to breathe freely. Whether for daily leisure or outdoor activities, you can easily handle it, showcasing the calmness and ease of mid-aged women.

Ergonomic Cut: Tailored according to ergonomic principles, it fits your body perfectly, highlighting the feminine curves. It allows you to stay warm while exuding an elegant aura.

Slip into this thin cotton jacket, and instantly embrace confidence and a light, graceful stride. Whether for daily outings or social gatherings, it's your go-to choice. Make life more relaxed and enjoyable by choosing this jacket!