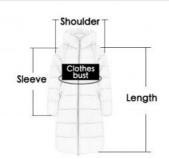

#### SIZE:46-54

| Size   | Chest width | Girth of hem | cuff | Sleeves length | Product length | shoulder width |
|--------|-------------|--------------|------|----------------|----------------|----------------|
| XL/48  | 116         | 122          | 30   | 75             | 72             | 1              |
| 2XL/50 | 120         | 126          | 31   | 76.5           | 74             | 1              |
| 3XL/42 | 124         | 130          | 31   | 77             | 74             | ,              |
| 4XL/54 | 128         | 134          | 32   | 78.5           | 76             | 1              |

### Attention!!!

The size chart is for reference only.

In order to choose the size that suits you best, please contact customer service. Our professional customer service offers you professional advice.

For example, if bust = 110cm, you need + 10cm = 120 CM.

SUNWAY 北京日作国际服装有限公司 Brilling sunway international garment co.ids.

+86 18513366091

18513366091@163.com

ice-bear.com