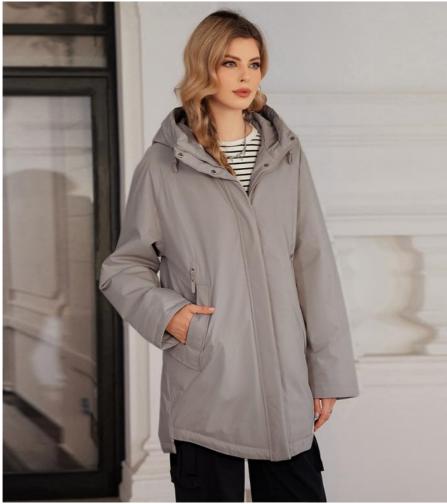

### **Product Description**

Designed specifically for older women who prioritize comfort and practicality, this relaxed multi-functional outerwear shines with its fit and functionality, blending fashion with utility. Its roomy cut offers an unrestrained wearing experience, while incorporating four thoughtful pocket designs that easily accommodate your phone, keys, and daily essentials, making every trip more convenient and worry-free.

In terms of color selection, we have carefully chosen hues that exude sophistication and serenity, aiming to highlight women's peace and stability. Whether paired with casual pants or elegant dresses, it seamlessly adapts, showcasing your unique charm and elegance.

Choose this relaxed multi-functional outerwear and embrace a more leisurely and poised life. Grab yours now and start a new chapter of elegant living!

COLOR: Curry/Beige Pink /Black/Green

Curry

**Color Beige Pink** 