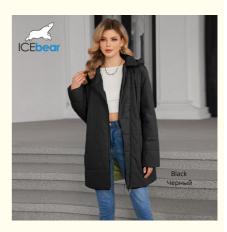

#### Embrace Spring Elegance – Asymmetrical Lapel Lightweight Cotton Jacket

Step into the gentle embrace of spring and autumn with our meticulously crafted lightweight cotton jacket, a blend of fashion and functionality tailored just for you. It's more than just clothing; it's an elegant expression of your taste and individuality.

COLOR:Beige/Elegant Beige/Green/Black

elegant beige

Green

black

+86 18513366091

18513366091@163.com

ice-bear.com

1102, 10th Floor, Building 5, No. 8, Ronghua Middle Road, Beijing Economic and Technological Development Zone