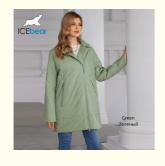

#### Embrace Spring Elegance – Asymmetrical Lapel Lightweight Cotton Jacket

Step into the gentle embrace of spring and autumn with our meticulously crafted lightweight cotton jacket, a blend of fashion and functionality tailored just for you. It's more than just clothing; it's an elegant expression of your taste and individuality.

COLOR:Beige/Elegant Beige/Green/Black

elegant beige

Green

black

+86 18513366091

18513366091@163.com

ice-bear.com

1102, 10th Floor, Building 5, No. 8, Ronghua Middle Road, Beijing Economic and Technological Development Zone