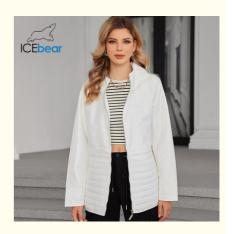

# Long Length And Versatile Classic Reinvention Spring / Autumn Jacket With **Dual Styles**

### Basic Information

. Place of Origin: made in CHINA **ICEBERA** • Brand Name: GWC3528I Model Number:



#### **Product Specification**

. Lenght: Long Style: Moderate Thin . Thickness:

Highlight: **Dual Styles Spring Autumn Jacket**,

Long Length Spring Autumn Jacket, Versatile Spring Autumn Jacket



## More Images



#### **Product Description**

#### Classic Reinvention: A Versatile Spring/Autumn Jacket with Dual Styles

In the ever-changing seasons of spring and autumn, finding an outerwear that combines warmth with elegance has become a common pursuit for fashion enthusiasts. Our meticulously crafted short windbreaker-inspired cotton jacket is just what you're looking for!







+86 18513366091



18513366091@163.com



ice-bear.com