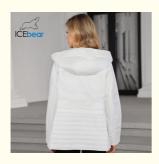

# Long Length And Versatile Classic Reinvention Spring / Autumn Jacket With **Dual Styles**

### Basic Information

. Place of Origin: made in CHINA **ICEBERA** • Brand Name: GWC3528I Model Number:



#### **Product Specification**

. Lenght: Long Style: Moderate Thin . Thickness:

Highlight: **Dual Styles Spring Autumn Jacket**,

Long Length Spring Autumn Jacket, Versatile Spring Autumn Jacket



## More Images



#### **Product Description**

#### Classic Reinvention: A Versatile Spring/Autumn Jacket with Dual Styles

In the ever-changing seasons of spring and autumn, finding an outerwear that combines warmth with elegance has become a common pursuit for fashion enthusiasts. Our meticulously crafted short windbreaker-inspired cotton jacket is just what you're looking for!







+86 18513366091



18513366091@163.com



ice-bear.com