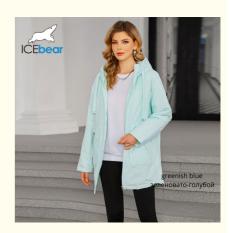

# Reversible Mid Length Thin Cotton Jacket With Moderate Style



**ICE BEAR** 

SURMAY 北京日伟国际服装有限公司 Beijing sunway international garment co., ttd.

- Place of Origin:
- Brand Name:
- Model Number:
- made in CHINA
- ICEBERA
- GWC4767I



#### **Product Specification**

- Style:
- Lenght:
- Thickness:
- Highlight:
- Moderate Moderate Medium Reversible Mid-Length Thin Cotton Jacket, Moderate Style Thin Cotton Jacket



### More Images



#### **Product Description**



## **Product Highlights**

**Dual-side wearing** innovation with color-coordinated contrast textures, delivering **two distinct styles** (sweet/edgy) in one garment. Professionally calibrated length, thickness and sizing for versatile wearing scenarios.

## **Key Features**

1. Reversible Design

Contrast textures in coordinated colors Two-way wearing flexibility Color-blocking enhances visual depth **2. Functional Benefits** 

## Mid-length cut

Mid-length cut Light cotton filling Optimized fit for most body types **3. Usage Scenarios** Casual wear/light bu