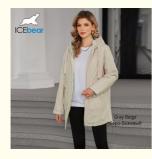

# Reversible Mid Length Thin Cotton Jacket With Moderate Style



**ICE BEAR** 

SURMAY 北京日伟国际服装有限公司 Beijing sunway international garment co., ttd.

- Place of Origin:
- Brand Name:
- Model Number:
- made in CHINA
- ICEBERA
- GWC4767I



#### **Product Specification**

- Style:
- Lenght:
- Thickness:
- Highlight:
- Moderate Moderate Medium Reversible Mid-Length Thin Cotton Jacket, Moderate Style Thin Cotton Jacket



### More Images



#### **Product Description**



## **Product Highlights**

**Dual-side wearing** innovation with color-coordinated contrast textures, delivering **two distinct styles** (sweet/edgy) in one garment. Professionally calibrated length, thickness and sizing for versatile wearing scenarios.

## **Key Features**

1. Reversible Design

Contrast textures in coordinated colors Two-way wearing flexibility Color-blocking enhances visual depth **2. Functional Benefits** 

## Mid-length cut

Mid-length cut Light cotton filling Optimized fit for most body types **3. Usage Scenarios** Casual wear/light business occasions Quick style transformation

Cost-effective wardrobe solution
Value Proposition

Achieve two-piece styling experience at single-item cost, redefining traditional garment functionality.