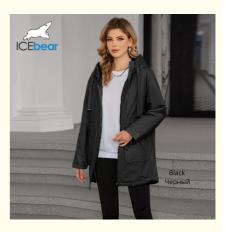

# Reversible Mid Length Thin Cotton Jacket With Moderate Style



**ICE BEAR** 

SURMAY 北京日伟国际服装有限公司 Beijing sunway international garment co., ttd.

- Place of Origin:
- Brand Name:
- Model Number:
- made in CHINA
- ICEBERA
- GWC4767I



#### **Product Specification**

- Style:
- Lenght:
- Thickness:
- Highlight:
- Moderate Moderate Medium Reversible Mid-Length Thin Cotton Jacket, Moderate Style Thin Cotton Jacket



### More Images



#### **Product Description**



## **Product Highlights**

**Dual-side wearing** innovation with color-coordinated contrast textures, delivering **two distinct styles** (sweet/edgy) in one garment. Professionally calibrated length, thickness and sizing for versatile wearing scenarios.

## **Key Features**

1. Reversible Design

Contrast textures in coordinated colors Two-way wearing flexibility Color-blocking enhances visual depth **2. Functional Benefits** 

## Mid-length cut

Mid-length cut Light cotton filling Optimized fit for most body types **3. Usage Scenarios** Casual wear/light business occasions Quick style transformation

Cost-effective wardrobe solution
Value Proposition

Achieve two-piece styling experience at single-item cost, redefining traditional garme