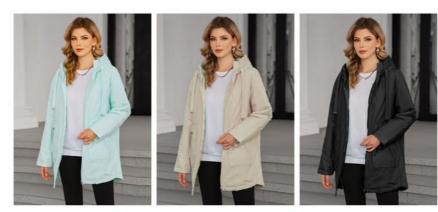

ighlights**

**Dual-side wearing** innovation with color-coordinated contrast textures, delivering **two distinct styles** (sweet/edgy) in one garment. Professionally calibrated length, thickness and sizing for versatile wearing scenarios.

## **Key Features**

1. Reversible Design

Contrast textures in coordinated colors Two-way wearing flexibility Color-blocking enhances visual depth **2. Functional Benefits** 

## Mid-length cut

Mid-length cut Light cotton filling Optimized fit for most body types **3. Usage Scenarios** Casual wear/light business occasions Quick style transformation

Cost-effective wardrobe solution
Value Proposition

Achieve two-piece styling experience at single-item cost, redefining traditional garment functionality.

## Color :Blue/Beige/Black

# COLOR DISPLAY

2



Beige

black

# Size:46-54

Blue

| Size   | Chest width | Girth of hem | cuff | Sleeves length | Product length | shoulder width |
|--------|-------------|--------------|------|----------------|----------------|----------------|
| L/46   | 112         | 114          | 74.5 | 29             | 87             | 1              |
| XL/48  | 116         | 118          | 76   | 30             | 86             | 1              |
| 2XL/50 | 120         | 122          | 77.5 | 31             | 88             | 1              |
| 3XL/42 | 124         | 126          | 79   | 32             | 90             | 1              |
| 4XL/54 | 128         | 130          | 79.5 | 32             | 90             | 1              |

#### Attention!!!



In order to choose the size that suits you best, please