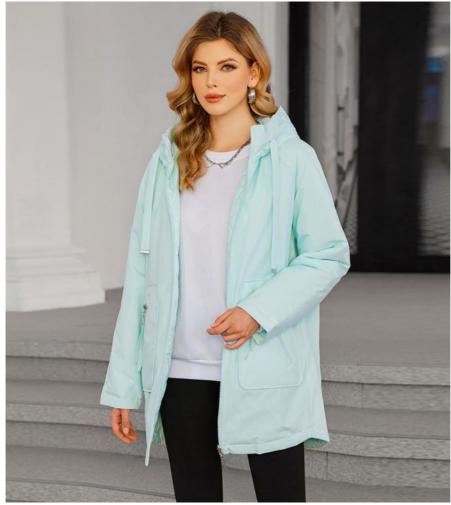

## **Product Highlights**

**Dual-side wearing** innovation with color-coordinated contrast textures, delivering **two distinct styles** (sweet/edgy) in one garment. Professionally calibrated length, thickness and sizing for versatile wearing scenarios.

## **Key Features**

1. Reversible Design

Contrast textures in coordinated colors Two-way wearing flexibility Color-blocking enhances visual depth **2. Functional Benefits** 

## Mid-length cut

Mid-length cut Light cotton filling Optimized fit for most body types **3. Usage Scenarios** Casual wear/light business occasions Quick style transformation

Cost-effective wardrobe solution
Value Proposition