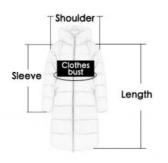

# Size:46-54

Blue

| Size   | Chest width | Girth of hem | cuff | Sleeves length | Product length | shoulder width |
|--------|-------------|--------------|------|----------------|----------------|----------------|
| L/46   | 112         | 114          | 74.5 | 29             | 87             | 1              |
| XL/48  | 116         | 118          | 76   | 30             | 86             | 1              |
| 2XL/50 | 120         | 122          | 77.5 | 31             | 88             | 1              |
| 3XL/42 | 124         | 126          | 79   | 32             | 90             | 1              |
| 4XL/54 | 128         | 130          | 79.5 | 32             | 90             | 1              |

#### Attention!!!

In order to choose the size that suits you best, please contact customer service. Our professional customer service offers you professional advice.

For example, if bust = 106cm, you need + 10cm = 116CM.