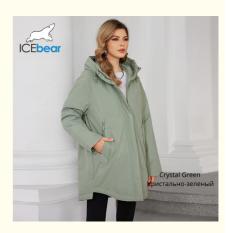

### **Wearable Value**

Harmonizes comfort and utility for daily outings and casual social occasions.

Color :Curry/Beige pink/Green/Black

# COLOR DISPLAY

Curry

**Color Beige Pink** 

Green

black

Size:46-54

| Size   | Chest width | Girth of hem | cuff | Sleeves length | Product length | shoulder width |
|--------|-------------|--------------|------|----------------|----------------|----------------|
| 2XL/50 | 122         | 124          | 31   | 76.5           | 85             | 1              |
| 3XL/52 | 126         | 128          | 32   | 78             | 87             | 1              |
| 4XL/54 | 130         | 132          | 32   | 78.5           | 87             | 1              |
| 5XL/56 | 134         | 134          | 33   | 80             | 89             | 1              |
| 6XL/58 | 138         | 138          | 33   | 80.5           | 89             | 1              |