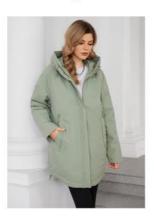

### **Wearable Value**

Harmonizes comfort and utility for daily outings and casual social occasions.

Color :Curry/Beige pink/Green/Black

# COLOR DISPLAY

Curry

**Color Beige Pink** 

Green

black

Size:46-54

| Size   | Chest width | Girth of hem | cuff | Sleeves length | Product length | shoulder width |
|--------|-------------|--------------|------|----------------|----------------|----------------|
| 2XL/50 | 122         | 124          | 31   | 76.5           | 85             | 1              |
| 3XL/52 | 126         | 128          | 32   | 78             | 87             | 1              |
| 4XL/54 | 130         | 132          | 32   | 78.5           | 87             | 1              |
| 5XL/56 | 134         | 134          | 33   | 80             | 89             | 1              |
| 6XL/58 | 138         | 138          | 33   | 80.5           | 89             | 1              |