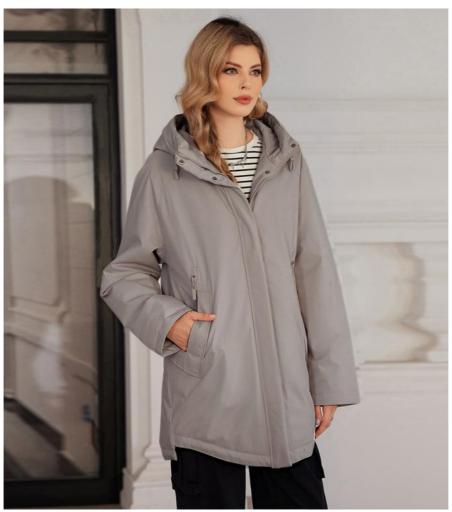

# Elegant Utility Mid-Length Cotton Coat With Moderate Thickness And Moderate Length

# 1. Superior Silhouette

Relaxed cut for ease of movement Mid-length figure-flattering design Four functional pockets

2. Aesthetic Appeal

Reserved color palette Clean lines project poise Refined detailing

### **Wearable Value**

Harmonizes comfort and utility for daily outings and casual social occasions.

Color :Curry/Beige pink/Green/Black