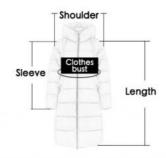

# COLOR DISPLAY

Curry

**Color Beige Pink** 

Green

black

Size:46-54

| Size   | Chest width | Girth of hem | cuff | Sleeves length | Product length | shoulder width |
|--------|-------------|--------------|------|----------------|----------------|----------------|
| 2XL/50 | 122         | 124          | 31   | 76.5           | 85             | 1              |
| 3XL/52 | 126         | 128          | 32   | 78             | 87             | 1              |
| 4XL/54 | 130         | 132          | 32   | 78.5           | 87             | 1              |
| 5XL/56 | 134         | 134          | 33   | 80             | 89             | 1              |
| 6XL/58 | 138         | 138          | 33   | 80.5           | 89             | 1              |

# Attention!!!

The size chart is for reference only.

In order to choose the size that suits you best, please contact customer service. Our professional customer service offers you professional advice.

For example, if bust = 112cm, you need + 10cm = 122CM.