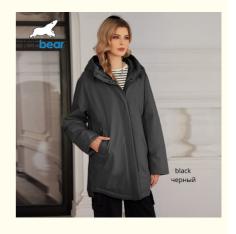

### **Wearable Value**

Harmonizes comfort and utility for daily outings and casual social occasions.

Color :Curry/Beige pink/Green/Black

# COLOR DISPLAY

Curry

**Color Beige Pink** 

Green

black

Size:46-54

| Size   | Chest width | Girth of hem | cuff | Sleeves length | Product length | shoulder width |
|--------|-------------|--------------|------|----------------|----------------|----------------|
| 2XL/50 | 122         | 124          | 31   | 76.5           | 85             | 1              |
| 3XL/52 | 126         | 128          | 32   | 78             | 87             | 1              |
| 4XL/54 | 130         | 132          | 32   | 78.5           | 87             | 1              |
| 5XL/56 | 134         | 134          | 33   | 80             | 89             | 1              |
| 6XL/58 | 138         | 138          | 33   | 80.5           | 89             | 1              |