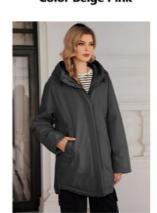

# COLOR DISPLAY

Curry

**Color Beige Pink** 

Green

black

Size:46-54

| Size   | Chest width | Girth of hem | cuff | Sleeves length | Product length | shoulder width |
|--------|-------------|--------------|------|----------------|----------------|----------------|
| 2XL/50 | 122         | 124          | 31   | 76.5           | 85             | 1              |
| 3XL/52 | 126         | 128          | 32   | 78             | 87             | 1              |
| 4XL/54 | 130         | 132          | 32   | 78.5           | 87             | 1              |
| 5XL/56 | 134         | 134          | 33   | 80             | 89             | 1              |
| 6XL/58 | 138         | 138          | 33   | 80.5           | 89             | 1              |