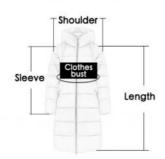

### Size:46-54

| Size   | Chest width | Girth of hem | cuff | Sleeves length | Product length | shoulder width |
|--------|-------------|--------------|------|----------------|----------------|----------------|
| S/42   | 104         | 104          | 104  | 104            | 104            | 1              |
| M/44   | 108         | 108          | 108  | 108            | 108            | 1              |
| L/46   | 112         | 112          | 112  | 112            | 112            | 1              |
| XL/48  | 116         | 116          | 116  | 116            | 116            | 1              |
| 2XL/50 | 120         | 120          | 120  | 120            | 120            | ,              |