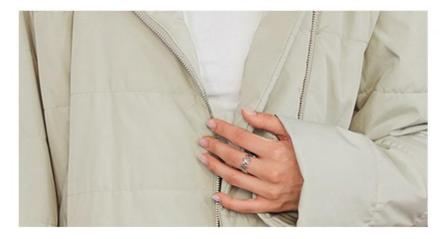

#### **Design Features**

Asymmetric diagonal front closure Removable hood with secure attachment

#### **Quality Details**

Reinforced stitching

Smooth zipper operation

Color :Beige/Elegant Beige/Green/Black