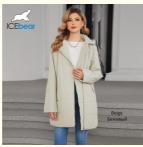

# Asymmetric Light Puffer Jacket Women Detachable Hood Flattering Fit

## **Basic Information**

Place of Origin: made in CHINA
Brand Name: ICEBERA
Model Number: GWC4733I



## **Product Specification**

Style: ModerateLenght: ModerateThickness: Moderate

• Highlight: Detachable Hood Puffer,

Asymmetric Light Puffer, Flattering Fit Puffer



# More Images







# **Product** Highlights

#### **Design Features**

Asymmetric diagonal front closure Removable hood with secure attachment

#### **Wearing Comfort**

Soft cotton-blend fabric

Slightly tapered waist silhouette

#### Styling Versatility

Neutral color palette

Seamless pairing with skirts/pants

#### **Quality Details**

Reinforced stitching

Smooth zipper operation

Color :Beige/Elegant Beige/Green/Black



## COLOR DISPLAY





Beige

elegant beige





Green

black

# Size:46-54

| Size   | Chest width | Girth of hem | cuff | Sleeves length | Product length | shoulder width |
|--------|-------------|--------------|------|----------------|----------------|----------------|
| M/44   | 104         | 110          | 29   | 63             | 79             | 1              |
| L/46   | 108