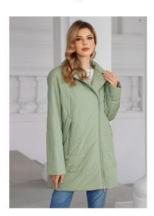

ffer Jacket Women Detachable Hood Flattering Fit

## **Basic Information**

Place of Origin: made in CHINA
Brand Name: ICEBERA
Model Number: GWC4733I



## **Product Specification**

Style: ModerateLenght: ModerateThickness: Moderate

• Highlight: Detachable Hood Puffer,

Asymmetric Light Puffer, Flattering Fit Puffer



# More Images







# **Product** Highlights

#### **Design Features**

Asymmetric diagonal front closure Removable hood with secure attachment

#### **Wearing Comfort**

Soft cotton-blend fabric

Slightly tapered waist silhouette

#### Styling Versatility

Neutral color palette

Seamless pairing with skirts/pants

#### **Quality Details**

Reinforced stitching

Smooth zipper operation

Color :Beige/Elegant Beige/Green/Black



## COLOR DISPLAY





Beige

elegant beige





Green

black

# Size:46-54

| Size   | Chest width | Girth of hem | cuff | Sleeves length | Product length | shoulder width |
|--------|-------------|--------------|------|----------------|----------------|----------------|
| M/44   | 104         | 110          | 29   | 63             | 79             | 1              |
| L/46   | 108         | 114          | 30   | 64             | 81             | 1              |
| XL/48  | 112         | 118          | 31   | 65             | 83             | 1              |
| 2XL/50 | 116         | 122          | 32   | 66             | 85             | ,              |

# Attention!!!

The size chart is for reference only.

In order to choose the size that suits you best, please contact customer service. Our professional customer service offers y