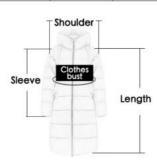

# Size:46-54

| Size   | Chest width | Girth of hem | cuff | Sleeves length | Product length | shoulder width |
|--------|-------------|--------------|------|----------------|----------------|----------------|
| M/44   | 104         | 110          | 29   | 63             | 79             | 1              |
| L/46   | 108         | 114          | 30   | 64             | 81             | 1              |
| XL/48  | 112         | 118          | 31   | 65             | 83             | 1              |
| 2XL/50 | 116         | 122          | 32   | 66             | 85             | ,              |