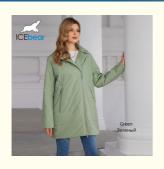

# Asymmetric Light Puffer Jacket Women Detachable Hood Flattering Fit

## **Basic Information**

Place of Origin: made in CHINA
Brand Name: ICEBERA
Model Number: GWC4733I



## **Product Specification**

Style: ModerateLenght: ModerateThickness: Moderate

• Highlight: Detachable Hood Puffer,

Asymmetric Light Puffer, Flattering Fit Puffer



# More Images







# **Product** Highlights

#### **Design Features**

Asymmetric diagonal front closure Removable hood with secure attachment

#### **Wearing Comfort**

Soft cotton-blend fabric

Slightly tapered waist silhouette

#### Styling Versatility

Neutral color palette

Seamless pairing with skirts/pants

#### **Quality Details**

Reinforced stitching

Smooth zipper operation

Color :Beige/Elegant Beige/Green/Black



## COLOR DISPLAY





Beige

elegant beige





Green

black

# Size:46-54

| Size   | Chest width | Girth of hem | cuff | Sleeves length | Product length | shoulder width |
|--------|-------------|--------------|------|----------------|----------------|----------------|
| M/44   | 104         | 110          | 29   | 63             | 79             | 1              |
| L/46   | 1