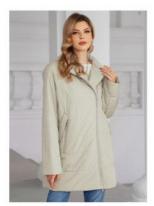

# Asymmetric Light Puffer Jacket Women Detachable Hood Flattering Fit

## **Basic Information**

Place of Origin: made in CHINA
Brand Name: ICEBERA
Model Number: GWC4733I



## **Product Specification**

Style: ModerateLenght: ModerateThickness: Moderate

• Highlight: Detachable Hood Puffer,

Asymmetric Light Puffer, Flattering Fit Puffer



# More Images







# **Product** Highlights

#### **Design Features**

Asymmetric diagonal front closure Removable hood with secure attachment

#### **Wearing Comfort**

Soft cotton-blend fabric

Slightly tapered waist silhouette

#### Styling Versatility

Neutral color palette

Seamless pairing with skirts/pants

#### **Quality Details**

Reinforced stitching

Smooth zipper operation

Color :Beige/Elegant Beige/Green/Black



## COLOR DISPLAY





Beige

elegant beige





Green

black

# Size:46-54

| Size   | Chest width | Girth of hem | cuff | Sleeves length | Product length | shoulder width |
|--------|-------------|--------------|------|----------------|----------------|----------------|
| M/44   | 104         | 110          | 29   | 63             | 79             | 1              |
| L/46   | 108         | 114          | 30   | 64             | 81             | 1              |
| XL/48  | 112         | 118          | 31   | 65             | 83             | 1              |
| 2XL/50 | 116         | 122          | 32   | 66             | 85             | ,              |

# Attention!!!

The size chart is for reference only.

In order to choose the size that suits you best, please contact customer service. Our professional