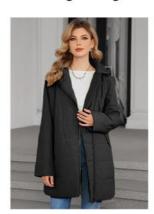

# Asymmetric Light Puffer Jacket Women Detachable Hood Flattering Fit

#### **Design Features**

Asymmetric diagonal front closure Removable hood with secure attachment

#### **Wearing Comfort**

Soft cotton-blend fabric

Slightly tapered waist silhouette

#### Styling Versatility

Neutral color palette

Seamless pairing with skirts/pants