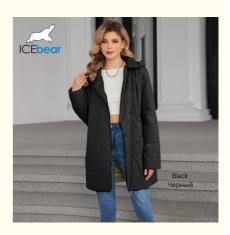

# Asymmetric Light Puffer Jacket Women Detachable Hood Flattering Fit

## **Basic Information**

Place of Origin: made in CHINA
Brand Name: ICEBERA
Model Number: GWC4733I



## **Product Specification**

Style: ModerateLenght: ModerateThickness: Moderate

• Highlight: Detachable Hood Puffer,

Asymmetric Light Puffer, Flattering Fit Puffer



# More Images







# **Product** Highlights

#### **Design Features**

Asymmetric diagonal front closure Removable hood with secure attachment

#### **Wearing Comfort**

Soft cotton-blend fabric

Slightly tapered waist silhouette

#### Styling Versatility

Neutral color palette

Seamless pairing with skirts/pants

#### **Quality Details**

Reinforced stitching

Smooth zipper operation

Color :Beige/Elegant Beige/Green/Black



## COLOR DISPLAY





Beige

elegant beige





Green

black

# Size:46-54

| Size   | Chest width | Girth of hem | cuff | Sleeves length | Product length | shoulder width |
|--------|-------------|--------------|------|----------------|----------------|----------------|
| M/44   | 104         | 110          | 29   | 63             | 79             | 1