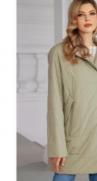

# Asymmetric Light Puffer Jacket Women Detachable Hood Flattering Fit

## **Basic Information**

Place of Origin: made in CHINA
Brand Name: ICEBERA
Model Number: GWC4733I



## **Product Specification**

Style: ModerateLenght: ModerateThickness: Moderate

• Highlight: Detachable Hood Puffer,

Asymmetric Light Puffer, Flattering Fit Puffer



# More Images







# **Product** Highlights

#### **Design Features**

Asymmetric diagonal front closure Removable hood with secure attachment

#### **Wearing Comfort**

Soft cotton-blend fabric

Slightly tapered waist silhouette

#### Styling Versatility

Neutral color palette

Seamless pairing with skirts/pants

#### **Quality Details**

Reinforced stitching

Smooth zipper operation

Color :Beige/Elegant Beige/Green/Black



## COLOR DISPLAY





Beige

elegant beige





Green

black

# Size:46-54

| Size   | Chest width | Girth of hem | cuff | Sleeves length | Product length | shoulder width |
|--------|-------------|--------------|------|----------------|----------------|----------------|
| M/44   | 104         | 110          | 29   | 63             | 79             | 1              |
| L/46   | 108         | 114          | 30   | 64             | 81             | 1              |
| XL/48  | 112         | 118          | 31   | 65             | 83             | 1              |
| 2XL/50 | 116         | 122          | 32   | 66             | 85             | ,              |

# Attention!!!

The size chart is for reference only.

In order to choose the size that suits you best, please contact customer service. Our professional c