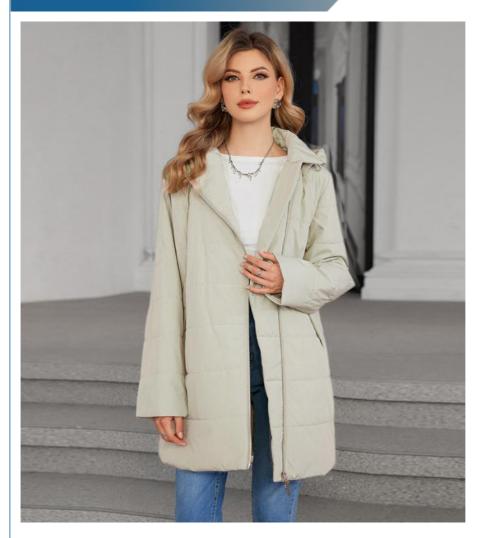

# Asymmetric Light Puffer Jacket Women Detachable Hood Flattering Fit

## **Product Specification**

Style: ModerateLenght: ModerateThickness: Moderate

• Highlight: Detachable Hood Puffer,

Asymmetric Light Puffer, Flattering Fit Puffer

#### **Design Features**

Asymmetric diagonal front closure Removable hood with secure attachment

#### **Wearing Comfort**

Soft cotton-blend fabric

Slightly tapered waist silhouette

#### Styling Versatility

Neutral color palette

Seamless pairing with skirts/pants

#### **Quality Details**

Reinforced stitching

Smooth zipper operation

Color :Beige/Elegant Beige/Green/Black