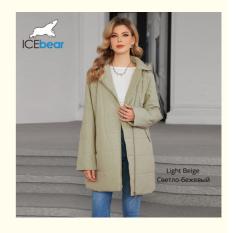

# Asymmetric Light Puffer Jacket Women Detachable Hood Flattering Fit

## **Basic Information**

Place of Origin: made in CHINA
Brand Name: ICEBERA
Model Number: GWC4733I



## **Product Specification**

Style: ModerateLenght: ModerateThickness: Moderate

• Highlight: Detachable Hood Puffer,

Asymmetric Light Puffer, Flattering Fit Puffer



# More Images







# **Product** Highlights

#### **Design Features**

Asymmetric diagonal front closure Removable hood with secure attachment

#### **Wearing Comfort**

Soft cotton-blend fabric

Slightly tapered waist silhouette

#### Styling Versatility

Neutral color palette

Seamless pairing with skirts/pants

#### **Quality Details**

Reinforced stitching

Smooth zipper operation

Color :Beige/Elegant Beige/Green/Black



## COLOR DISPLAY





Beige

elegant beige





Green

black

# Size:46-54

| Size   | Chest width | Girth of hem | cuff | Sleeves length | Product length | shoulder width |
|--------|-----------