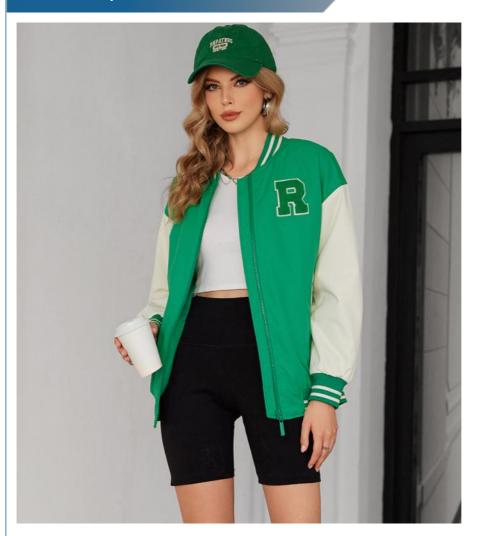

# Trend Alert Air Layer Unisex Baseball Jacket For Spring Fall

### **Key Selling Points:**

**Breathable Fabric:** Advanced air-layer material ensures lightweight comfort and ventilation. **Flattering Oversized Fit:** Relaxed silhouette slims the figure while suiting all genders.

Timeless Style: Color-block panels and minimalist embroidery blend trendiness with versatility. Premium Details: Stretchy ribbed collar, reinforced cuffs, and metallic zippers for durability.

Effortless Styling: Perfect for streetwear, campus looks, or couple outfits - one jacket, endless possibilities.

#### Tagline:

"Ditch the ordinary! This viral baseball jacket redefines 'cool comfort' with its iconic cut and bold hues. Grab yours now and rule the streets!"

Color: Green/Black