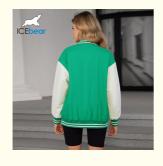

Our Product Introduction



# Trend Alert Air Layer Unisex Baseball Jacket For Spring Fall

#### **Basic Information**

Place of Origin: made in CHINA
Brand Name: ICEBERA
Model Number: GWC4568-11



#### **Product Specification**

Style: ModerateLenght: ShortThickness: Moderate

Highlight: Air Layer unisex baseball jacket,

Fall unisex baseball jacket, Spring baseball jacket unisex



#### More Images







### **Key Selling Points:**

**Breathable Fabric:** Advanced air-layer material ensures lightweight comfort and ventilation. **Flattering Oversized Fit:** Relaxed silhouette slims the figure while suiting all genders.

Timeless Style: Color-block panels and minimalist embroidery blend trendiness with versatility. Premium Details: Stretchy ribbed collar, reinforced cuffs, and metallic zippers for durability.

Effortless Styling: Perfect for streetwear, campus looks, or couple outfits - one jacket, endless possibilities.

#### Tagline:

"Ditch the ordinary! This viral baseball jacket redefines 'cool comfort' with its iconic cut and bold hues. Grab yours now and rule the streets!"

Color: Green/Black



#### COLOR DISPLAY





green

Black

#### Size:42-50

| Size   | Chest width | Girt