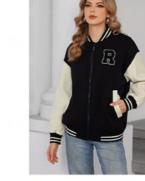

#### Tagline:

"Ditch the ordinary! This viral baseball jacket redefines 'cool comfort' with its iconic cut and bold hues. Grab yours now and rule the streets!"

Color: Green/Black

#### COLOR DISPLAY

green

Black