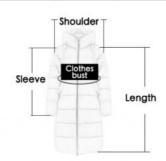

#### Size:42-50

| Size   | Chest width | Girth of hem | cuff | Sleeves length | Product length | shoulder width |
|--------|-------------|--------------|------|----------------|----------------|----------------|
| M/42   | 106         | 112          | 29.5 | 63             | 88             | 1              |
| M/44   | 110         | 116          | 30.5 | 64             | 90             | 1              |
| L/46   | 114         | 120          | 31.5 | 65             | 92             | ,              |
| XL/48  | 118         | 124          | 32.5 | 66             | 94             | 1              |
| 2XL/50 | 122         | 128          | 32.5 | 66             | 94             | ,              |

#### Attention!!!

The size chart is for reference only.

In order to choose the size that suits you best, please contact customer service. Our professional customer service offers you professional advice.

For example, if bust = 108cm, you need + 10cm = 118CM.