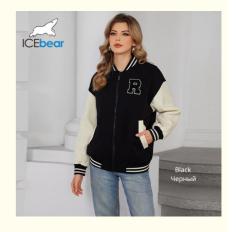

#### Tagline:

"Ditch the ordinary! This viral baseball jacket redefines 'cool comfort' with its iconic cut and bold hues. Grab yours now and rule the streets!"

Color: Green/Black

#### COLOR DISPLAY

green

Black